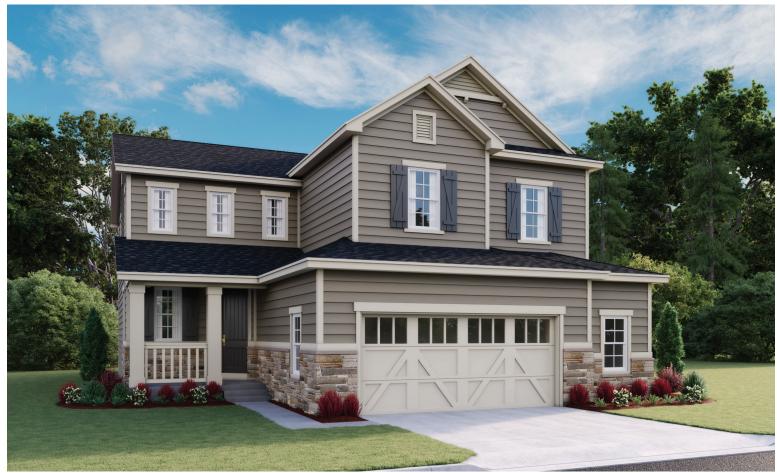

# PROVIDENCE VILLAGE AT STERLING RANCH

Approx. 3,200 sq. ft. | 2 stories | 4-7 bedrooms | 2-car garage | Plan #D29A

ELEVATION C

ELEVATION D