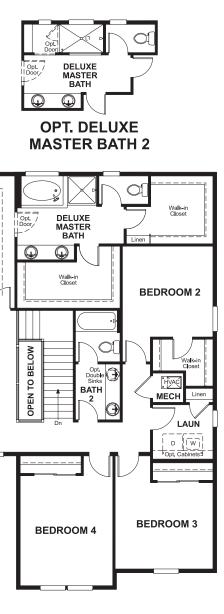

### SECOND FLOOR

## ABOUT THE PLATTE

The Platte plan features a spacious great room that opens onto the nook and kitchen, a sunroom for additional entertaining space, an elegant dining room and a quiet study with a walk-in closet. Upstairs, you'll find a versatile loft, convenient laundry and four bedrooms—including a master suite with two walk-in closets and a private bath.