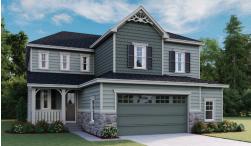

ELEVATION D

# PROVIDENCE VILLAGE AT STERLING RANCH

Approx. 3,200 sq. ft. | 2 stories | 4-7 bedrooms | 2-car garage | Plan #D29A

ELEVATION C

ELEVATION A

ELEVATION B