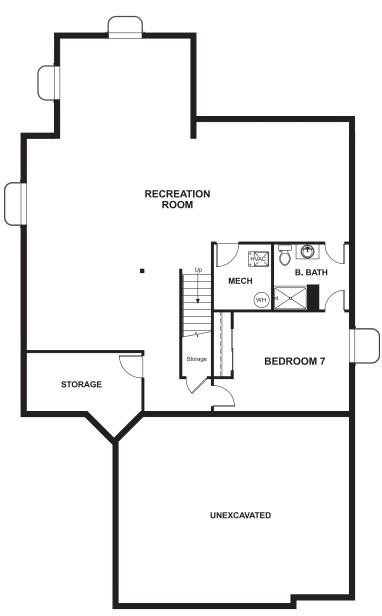

Approx. 3,200 sq. ft. | 2 stories | 4

BASEMENT

**OPT. FINISHED BASEMENT** 

### COMMUNITY LOCATION:

Providence Village at Sterling Ranch | 9873 Eagle River Street | Littleton, CO 80125 | 303.850.5750

Floor plans and renderings are conceptual drawings and may vary from actual plans and homes as built. Options and features may not be available on all homes and are subject to change without notice. Actual homes may vary from photos and/or drawings which show upgraded landscaping and may not represent the lowest-priced homes in the community. Features may include optional upgrades and may not be available on all homes. Square footage numbers are approximate and are subject to change without notice. Prices, specifications and availability subject to change without notice. ©2018 Richmond American Homes, Richmond American Homes of Colorado, Inc. 4/18/2018