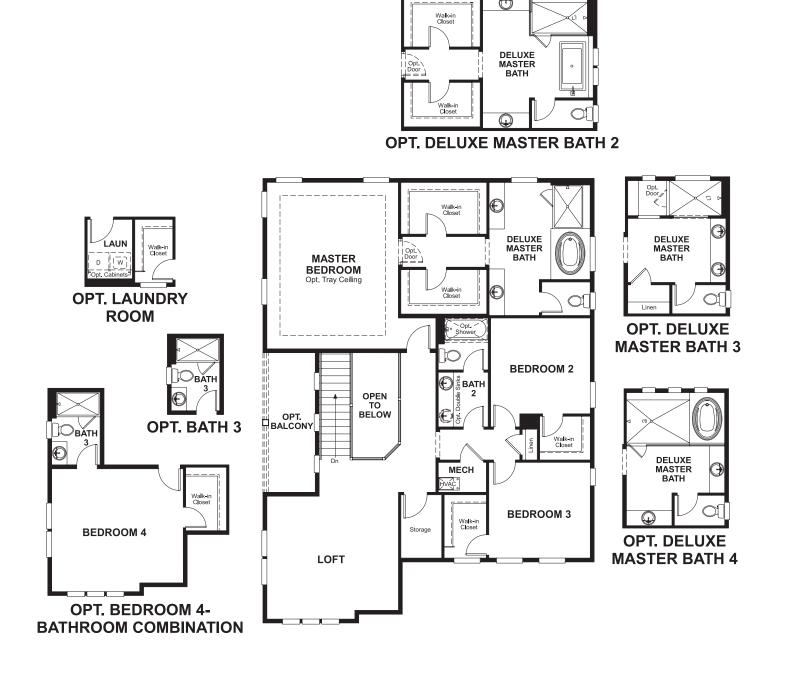

## **BASEMENT**

ELEVATION D

ELEVATION A

From the study just off the entry to the expansive entertaining spaces at the back of the home, the Thompson plan was made for the way you live today. Note the thoughtful details, such as the convenient mudroom, dual walk-in closets in the master bedroom with a deluxe master bath, large kitchen island and roomy walk-in pantry. Options include a main-floor bedroom, a balcony, a finished basement and an additional upstairs bedroom.

ELEVATION B

ELEVATION C

MAIN FLOOR SECOND FLOOR

Floor plans and renderings are conceptual drawings and may vary from actual plans and homes as built. Options and features may not be available on all homes and are subject to change without notice. Actual homes may vary from photos and/or drawings which show upgraded landscaping and may not represent the lowest-priced homes in the community. Features may include optional upgrades and may not be available on all homes. Square footage numbers are approximate and are subject to change without notice. Prices, specifications and availability subject to change without notice. ©2018 Richmond American Homes, Richmond American Homes of Colorado, Inc. 1/29/2018