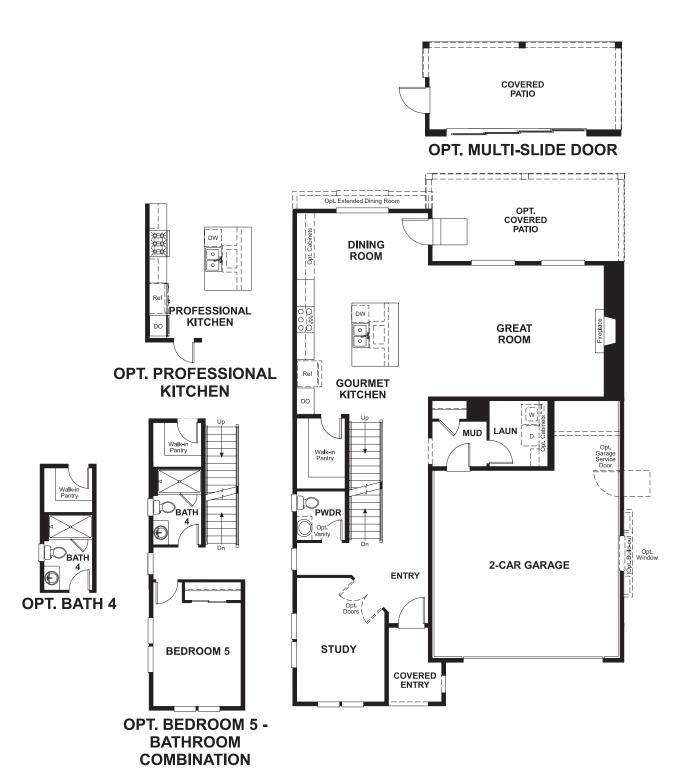

## **BASEMENT**

ELEVATION D

ELEVATION A

From the study just off the entry to the expansive entertaining spaces at the back of the home, the Thompson plan was made for the way you live today. Note the thoughtful details, such as the convenient mudroom, dual walk-in closets in the master bedroom with a deluxe master bath, large kitchen island and roomy walk-in pantry. Options include a main-floor bedroom, a balcony, a finished basement and an additional upstairs bedroom.

ELEVATION B

ELEVATION C

MAIN FLOOR SECOND FLOOR

Floor plans and renderings are conceptual drawings and may vary from actual plans and homes as built. Options and features may not be available on all homes and are subject to change without notice. Actual homes may vary from photos and/or drawings which show upgraded landscaping and may not represent the lowest-priced homes in the community. Features may include optional upgrades and may not be available on all homes. Square footage numbers are approximate and are subject to change without notice. Prices, specifications and availability subject to change without notice. ©2018 Richmond American Homes, Richmond American Homes of Colorado, Inc. 1/29/2018