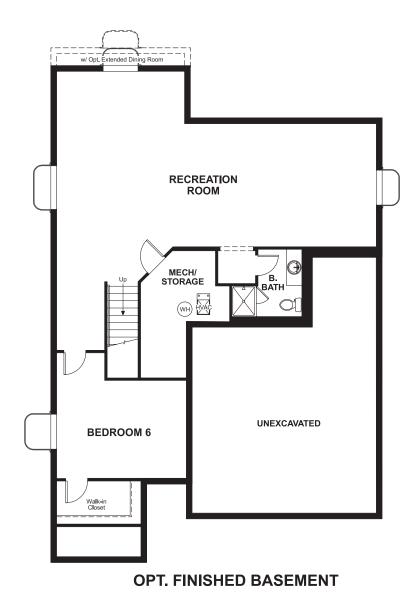

## **BASEMENT**

ELEVATION D

ELEVATION A

From the study just off the entry to the expansive entertaining spaces at the back of the home, the Thompson plan was made for the way you live today. Note the thoughtful details, such as the convenient mudroom, dual walk-in closets in the master bedroom with a deluxe master bath, large kitchen island and roomy walk-in pantry. Options include a main-floor bedroom, a balcony, a finished basement and an additional upstairs bedroom.