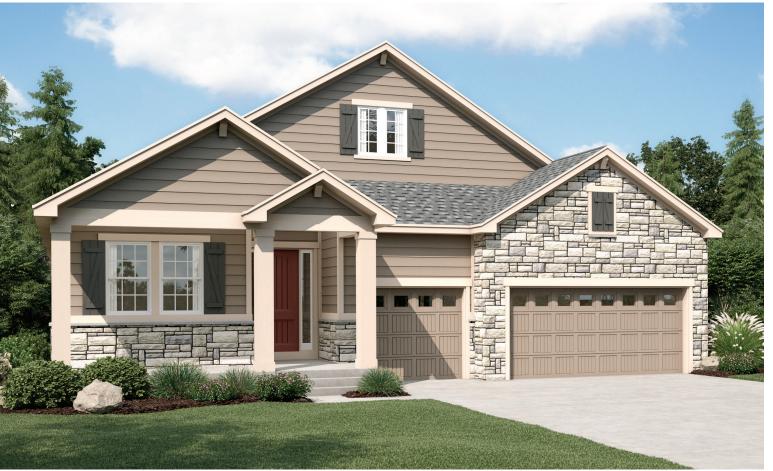

ELEVATION E

ELEVATION A

## ABOUT THE DEARBORN

Personalize the ranch-style Dearborn to fit your lifestyle! Off the entry, you'll find a flex room that may be optioned as a study or additional bedroom. Next, you'll pass a convenient powder bath and a dining room offering an optional bay window. Straight ahead, there's an immense open great room with fireplace, a nook and a kitchen with a large pantry and center island. The laundry is easily accessible by all three bedrooms, including the master suite with private deluxe bath and two walk-in closets. Personalize with a professional kitchen, covered patio, finished basement and more!