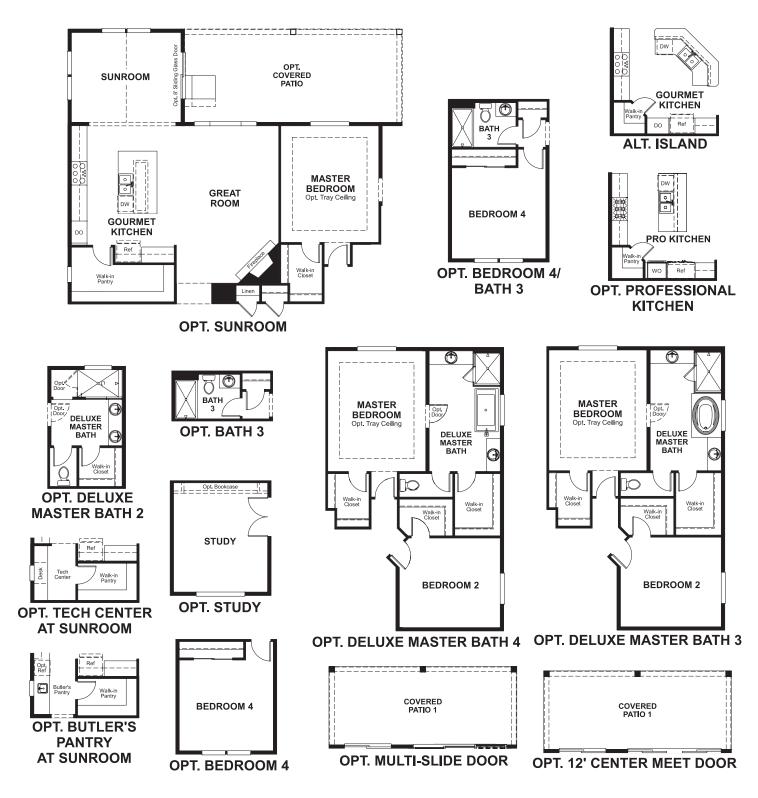

## ABOUT THE DEARBORN

Personalize the ranch-style Dearborn to fit your lifestyle! Off the entry, you'll find a flex room that may be optioned as a study or additional bedroom. Next, you'll pass a convenient powder bath and a dining room offering an optional bay window. Straight ahead, there's an immense open great room with fireplace, a nook and a kitchen with a large pantry and center island. The laundry is easily accessible by all three bedrooms, including the master suite with private deluxe bath and two walk-in closets. Personalize with a professional kitchen, covered patio, finished basement and more!