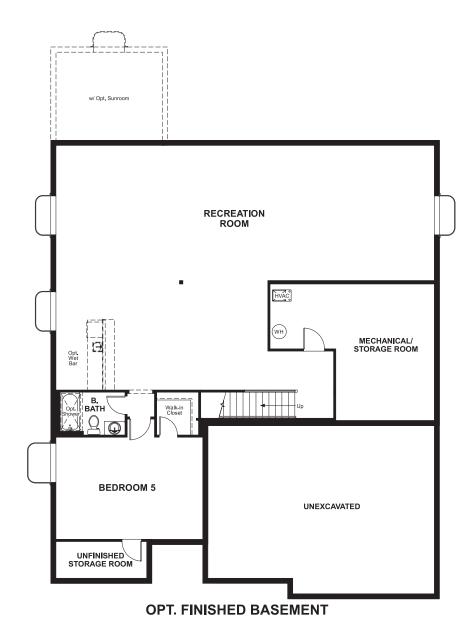

## **BASEMENT**

## ABOUT THE DEARBORN

Personalize the ranch-style Dearborn to fit your lifestyle! Off the entry, you'll find a flex room that may be optioned as a study or additional bedroom. Next, you'll pass a convenient powder bath and a dining room offering an optional bay window. Straight ahead, there's an immense open great room with fireplace, a nook and a kitchen with a large pantry and center island. The laundry is easily accessible by all three bedrooms, including the master suite with private deluxe bath and two walk-in closets. Personalize with a professional kitchen, covered patio, finished basement and more!