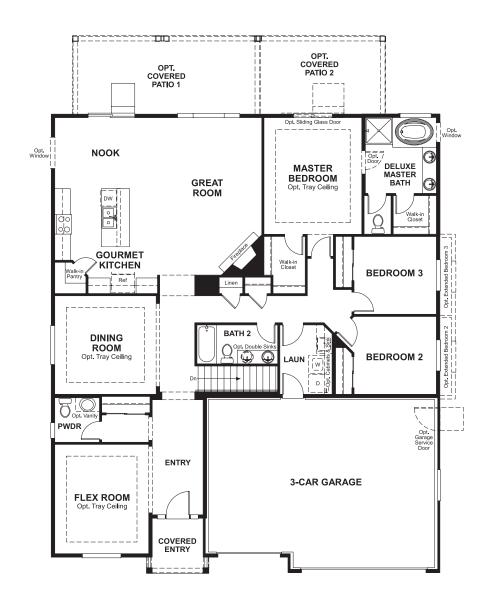

## THE DEARBORN

Approx. 2,200 sq. ft. | | story | 3-6 bedrooms | 3-car garage | Plan #D729

## ABOUT THE DEARBORN

Personalize the ranch-style Dearborn to fit your lifestyle! Off the entry, you'll find a flex room that may be optioned as a study or additional bedroom. Next, you'll pass a convenient powder bath and a dining room offering an optional bay window. Straight ahead, there's an immense open great room with fireplace, a nook and a kitchen with a large pantry and center island. The laundry is easily accessible by all three bedrooms, including the master suite with private deluxe bath and two walk-in closets. Personalize with a professional kitchen, covered patio, finished basement and more!