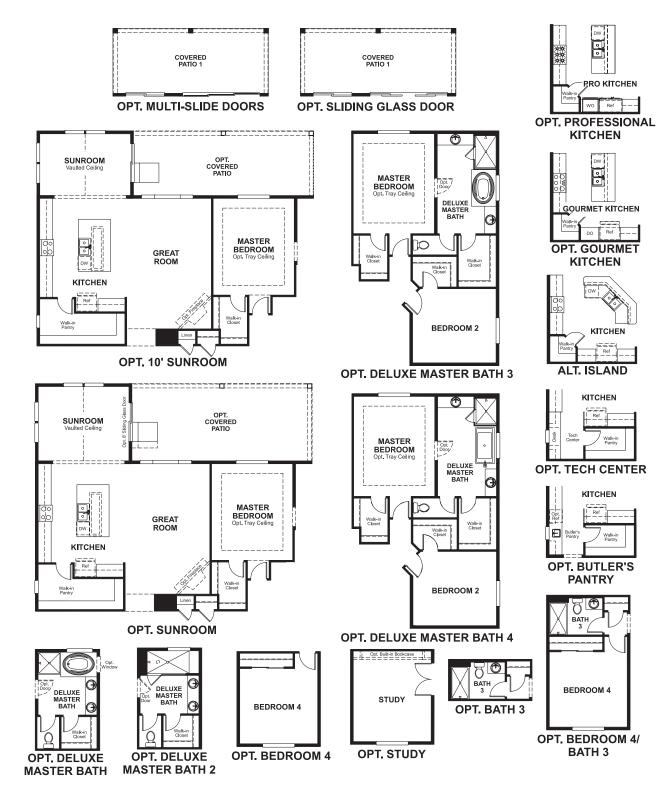

## ABOUT THE DEARBORN

Personalize the ranch-style Dearborn to fit your lifestyle! Off the entry, you'll find a flex room that may be optioned as a study or additional bedroom. Next, you'll pass a convenient powder bath and a dining room offering an optional bay window. Straight ahead, there's an immense open great room with optional fireplace, a nook and a kitchen with a large pantry and center island. The laundry is easily accessible by all three bedrooms, including the master suite with private bath and two walk-in closets. Personalize with a sunroom, covered patio, gourmet kitchen, finished basement and more!

ELEVATION B ELEVATION C

ELEVATION D

MAIN FLOOR MAIN FLOOR OPTIONS

Floor plans and renderings are conceptual drawings and may vary from actual plans and homes as built. Options and features may not be available on all homes and are subject to change without notice. Actual homes may vary from photos and/or drawings which show upgraded landscaping and may not represent the lowest-priced homes in the community. Features may include optional upgrades and may not be available on all homes. Square footage numbers are approximate and are subject to change without notice. Prices, specifications and availability subject to change without notice. Q2019 Richmond American Homes, Richmond American Homes of Colorado, Inc. 5/30/2019