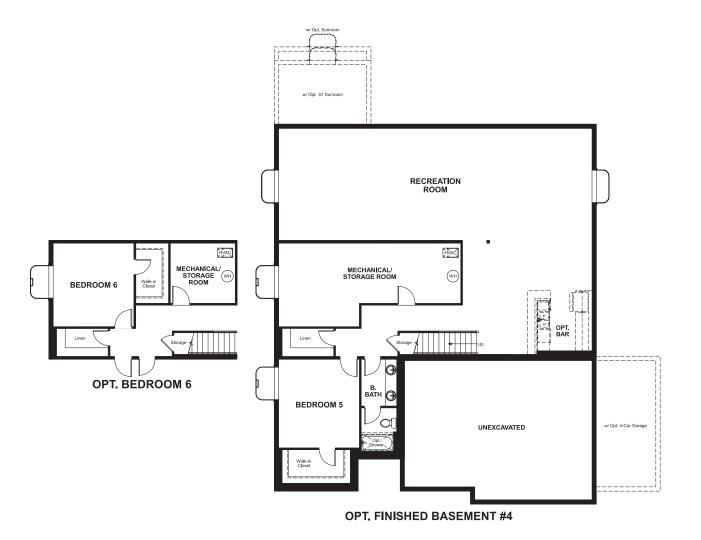

THE RESERVE AT COBBLESTONE RANCH

## THE DEARBORN

Approx. 2,200 sq. ft. | | story | 3-6 bedrooms | 3- to 4-car garage | Plan #D729

## **BASEMENT**





ELEVATION E

ELEVATION A

## ABOUT THE DEARBORN

Personalize the ranch-style Dearborn to fit your lifestyle! Off the entry, you'll find a flex room that may be optioned as a study or additional bedroom. Next, you'll pass a convenient powder bath and a dining room offering an optional bay window. Straight ahead, there's an immense open great room with optional fireplace, a nook and a kitchen with a large pantry and center island. The laundry is easily accessible by all three bedrooms, including the master suite with private bath and two walk-in closets. Personalize with a sunroom, covered patio, gourmet kitchen, finished basement and more!

## **COMMUNITY LOCATION:**

The Reserve at Cobblestone Ranch | 6895 Greenwater Circle | Castle Rock, CO 80108 | 720.745.7816



Floor plans and rend