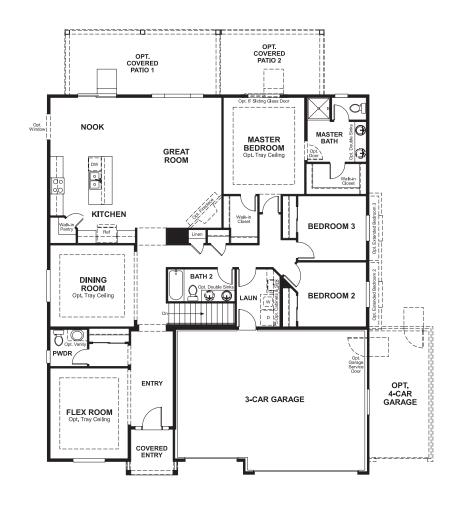

## ABOUT THE DEARBORN

Personalize the ranch-style Dearborn to fit your lifestyle! Off the entry, you'll find a flex room that may be optioned as a study or additional bedroom. Next, you'll pass a convenient powder bath and a dining room offering an optional bay window. Straight ahead, there's an immense open great room with optional fireplace, a nook and a kitchen with a large pantry and center island. The laundry is easily accessible by all three bedrooms, including the master suite with private bath and two walk-in closets. Personalize with a sunroom, covered patio, gourmet kitchen, finished basement and more!