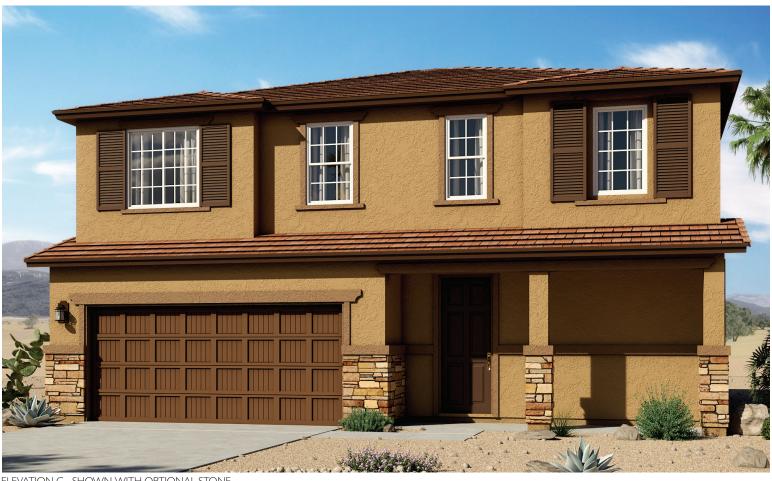

## THE BEDFORD

Approx. 2,300 sq. ft. | 2 stories | 3-4 bedrooms | 2-car garage | Plan #T722

ELEVATION C - SHOWN WITH OPTIONAL STONE

## ABOUT THE BEDFORD

The beautiful Bedford plan offers two stories of smartly designed living space. On the main floor, you'll find a spacious dining room, great room and kitchen with a center island, as well as a convenient mudroom and powder room off the 2-car garage. Upstairs, there's a versatile loft, a centrally located laundry room, a hall bath and three inviting bedrooms—including a master suite with a walk-in closet and private bath. Options: fireplace, deluxe master bath, bedroom in lieu of the loft, sunroom and a 3-car garage.