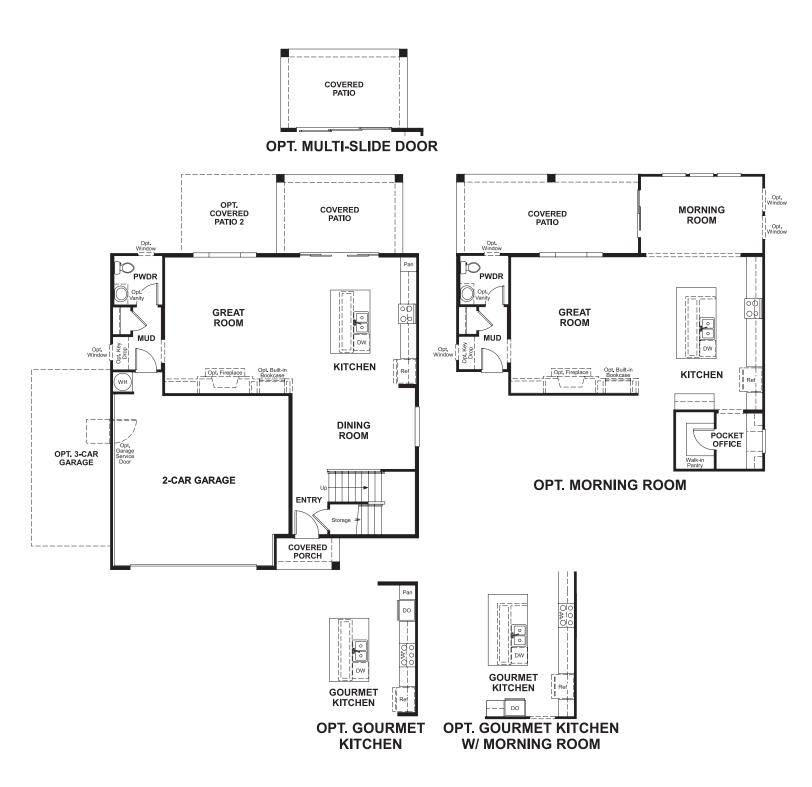

## ABOUT THE BEDFORD

The beautiful Bedford plan offers two stories of smartly designed living space. On the main floor, you'll find a spacious dining room, great room and kitchen with a center island, as well as a convenient mudroom and powder room off the 2-car garage. Upstairs, there's a versatile loft, a centrally located laundry room, a hall bath and three inviting bedrooms—including a master suite with a walk-in closet and private bath. Options: fireplace, deluxe master bath, bedroom in lieu of the loft, sunroom and a 3-car garage.

MAIN FLOOR SECOND FLOOR

Floor plans and renderings are conceptual drawings and may vary from actual plans and homes as built. Options and features may not be available on all homes and are subject to change without notice. Actual homes may vary from photos and/or drawings which show upgraded landscaping and may not represent the lowest-priced homes in the community. Features may include optional upgrades and may not be available on all homes. Square footage numbers are approximate and are subject to change without notice. Prices, specifications and availability subject to change without notice. @2018 Richmond American Homes, Richmond American Homes of Arizona, Inc. (a public report is available on the state real estate department's website), Richmond American Construction, Inc. ROC #206612. 3/21/2018