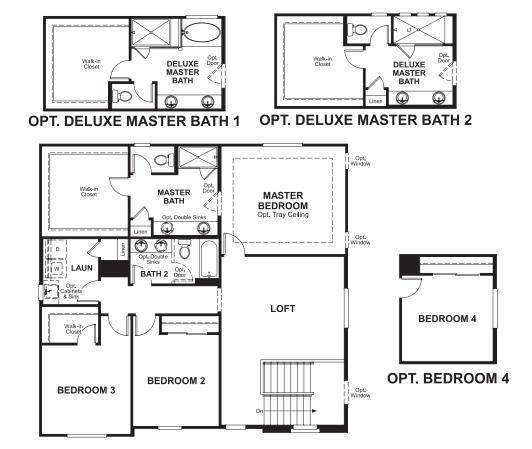

## ABOUT THE BEDFORD

The beautiful Bedford plan offers two stories of smartly designed living space. On the main floor, you'll find a spacious dining room, great room and kitchen with a center island, as well as a convenient mudroom and powder room off the 2-car garage. Upstairs, there's a versatile loft, a centrally located laundry room, a hall bath and three inviting bedrooms—including a master suite with a walk-in closet and private bath. Options: fireplace, deluxe master bath, bedroom in lieu of the loft, sunroom and a 3-car garage.

MAIN FLOOR SECOND FLOOR

Floor plans and renderings are conceptual drawings and may vary from actual plans and homes as built. Options and features may not be available on all homes and are subject to change without notice. Actual homes may vary from photos and/or drawings which show upgraded landscaping and may not represent the lowest-priced homes in the community. Features may include optional upgrades and may not be available on all homes. Square footage numbers are approximate and are subject to change without notice. Prices, specifications and availability subject to change without notice. @2018 Richmond American Homes, Richmond American Homes of Arizona, Inc. (a public report is available on the state real estate department's website), Richmond American Construction, Inc. ROC #206612. 3/21/2018