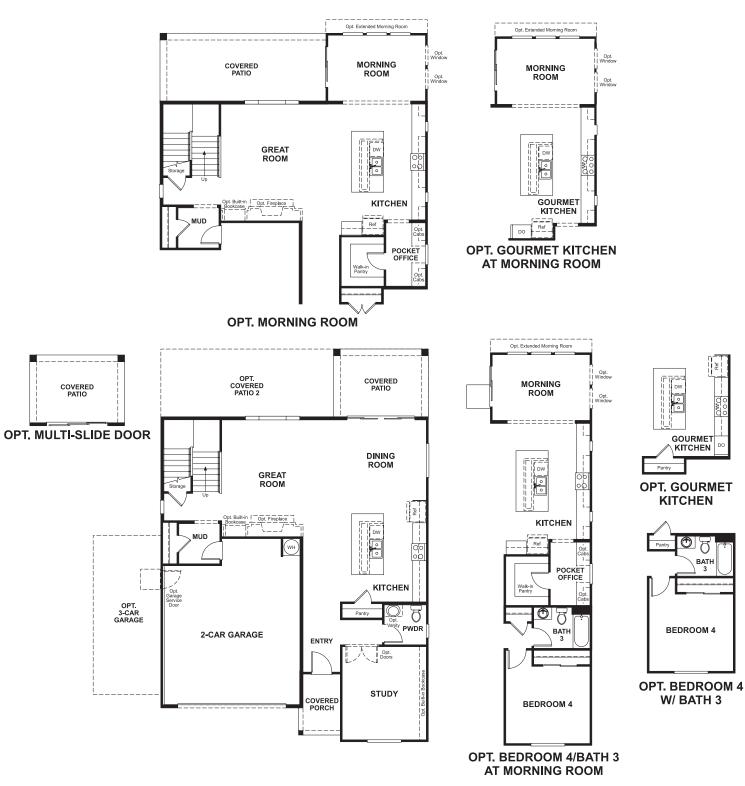

## **ABOUT THE HOPEWELL**

Love to entertain? The Hopewell's wide open great room and dining area are ideal for gathering with friends and family. An adjacent kitchen allows you to interact with guests without interrupting meal prep. An optional sunroom provides even more space to mingle. Upstairs, enjoy a loft, two guest rooms and a large master bedroom with a private bath and immense walk-in closet. Personalize with a pocket office, additional bedrooms, a deluxe master bath and more.

MAIN FLOOR SECOND FLOOR

Floor plans and renderings are conceptual drawings and may vary from actual plans and homes as built. Options and features may not be available on all homes and are subject to change without notice. Actual homes may vary from photos and/or drawings which show upgraded landscaping and may not represent the lowest-priced homes in the community. Features may include optional upgrades and may not be available on all homes. Square footage numbers are approximate and are subject to change without notice. Prices, specifications and availability subject to change without notice. @2018 Richmond American Homes, Richmond American Homes of Arizona, Inc. (a public report is available on the state real estate department's website), Richmond American Construction, Inc. ROC #206612. 3/21/2018