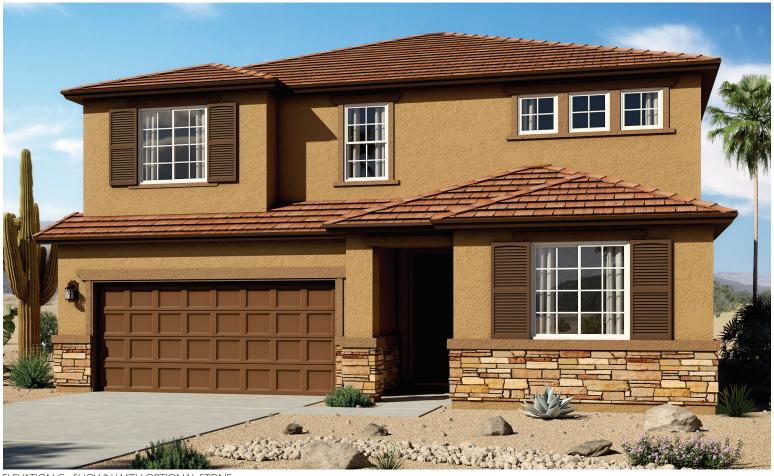

## THE HOPEWELL

Approx. 2,650 sq. ft. | 2 stories | 3-5 bedrooms | 2-car garage | Plan #T724

ELEVATION C - SHOWN WITH OPTIONAL STONE