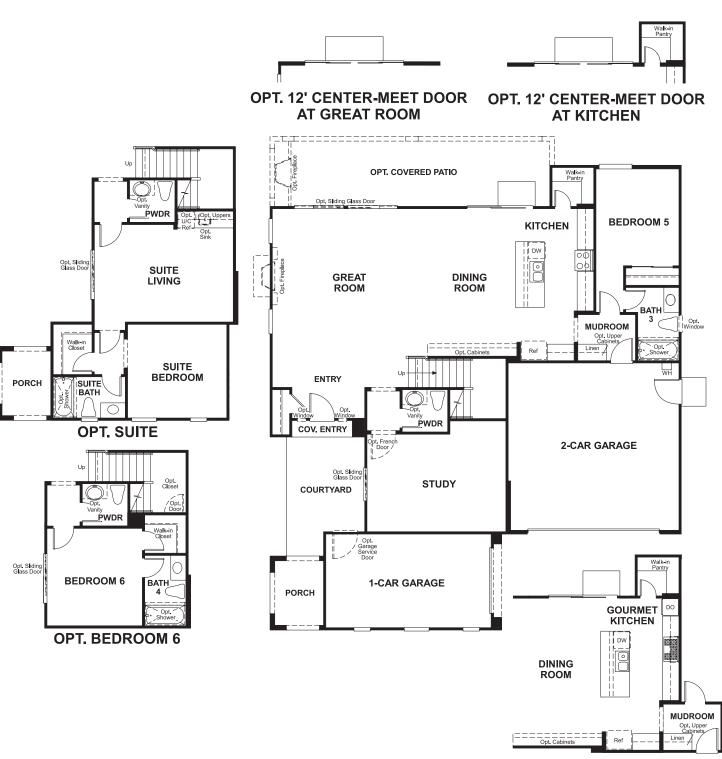

### ABOUT THE PALMER

Thoughtful design details, like a courtyard entry, a main-floor bedroom with a full bath, a private study, and a roomy walk-in closet in the master suite make the Palmer plan an exceptional place to call home. Personalize with a gourmet kitchen, deluxe master bath, great room fireplace, second-floor deck, outdoor living features and a guest suite in place of the second garage.

MAIN FLOOR