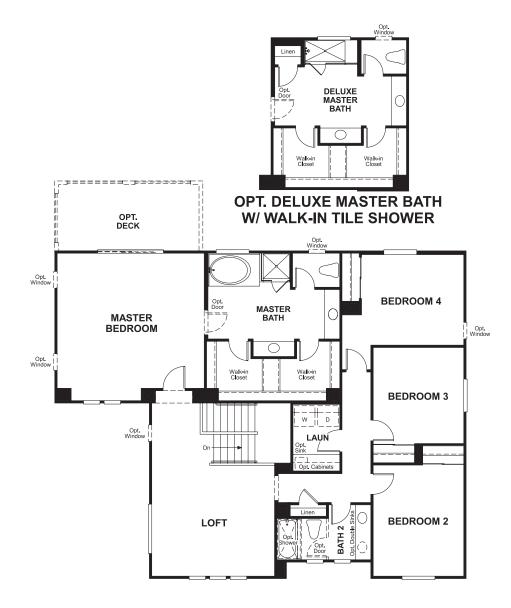

### ABOUT THE PALMER

Thoughtful design details, like a courtyard entry, a main-floor bedroom with a full bath, a private study, and a roomy walk-in closet in the master suite make the Palmer plan an exceptional place to call home. Personalize with a gourmet kitchen, deluxe master bath, great room fireplace, second-floor deck, outdoor living features and a guest suite in place of the second garage.

## SECOND FLOOR