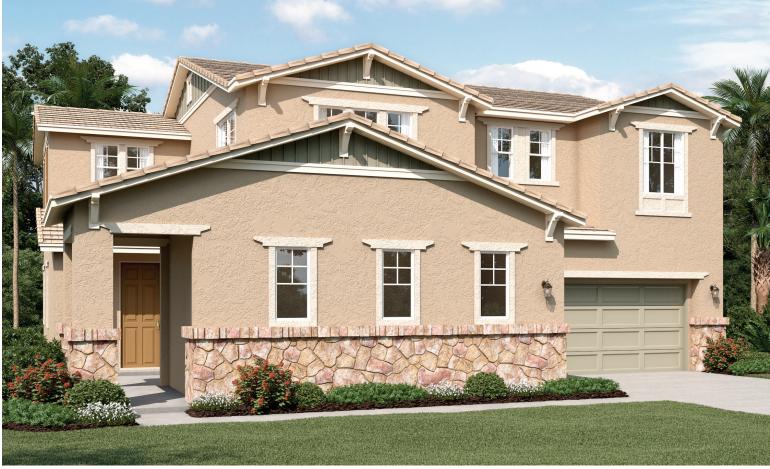

ELEVATION C

ELEVATION A

THE RIDGE AT AUDIE MURPHY

Approx. 3,150 sq. ft. | 2 stories | 5-6 bedrooms | 2- to 3-car garage | Plan #S696

ELEVATION B