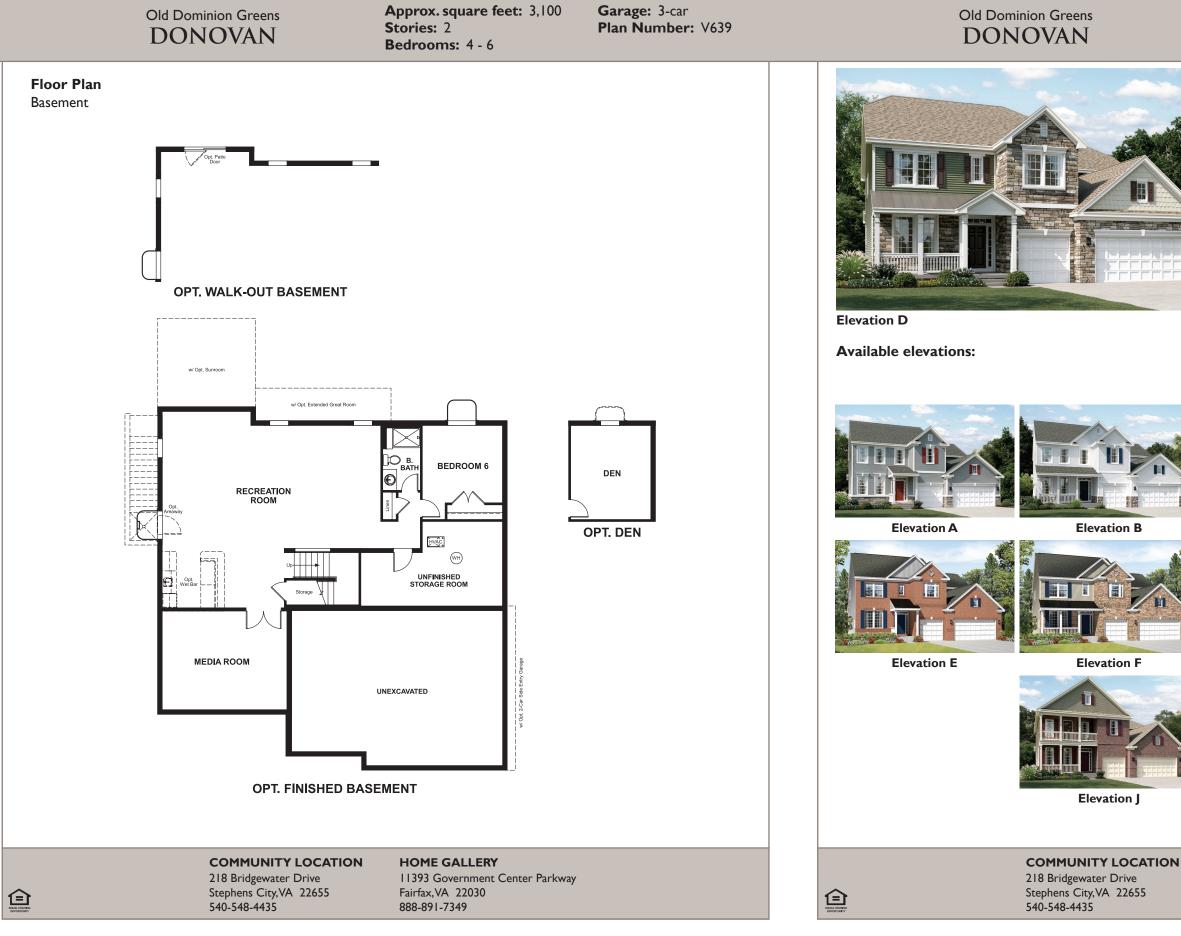

Approx. square feet: 3,100 Stories: 2 Bedrooms: 4 - 6 Garage: 3-car Plan Number: V639

From the Grand exterior, enter this new home and you are greeted by an airy 2-story foyer and a formal dining room. The open Kitchen and Great room create a perfect place to entertain family and friends. A rear study creates a quiet place to relax and read a book. Upstairs, 4 bedrooms await including a Master Bedroom with huge walk in closet!