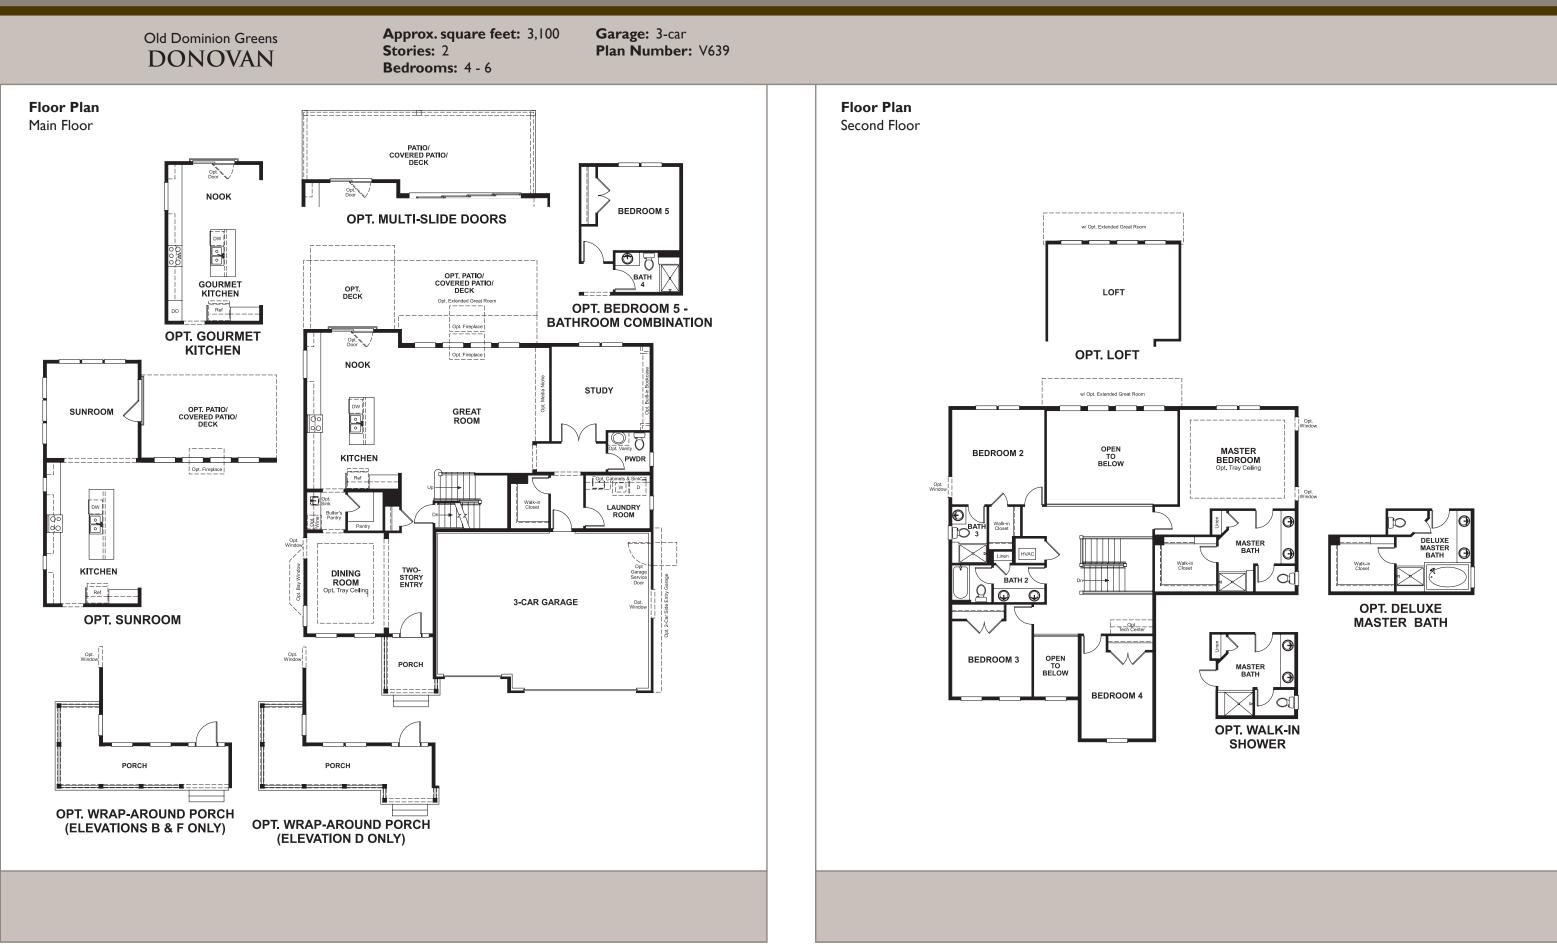

Approx. square feet: 3,100 Stories: 2 Bedrooms: 4 - 6 Garage: 3-car Plan Number: V639

From the Grand exterior, enter this new home and you are greeted by an airy 2-story foyer and a formal dining room. The open Kitchen and Great room create a perfect place to entertain family and friends. A rear study creates a quiet place to relax and read a book. Upstairs, 4 bedrooms await including a Master Bedroom with huge walk in closet!