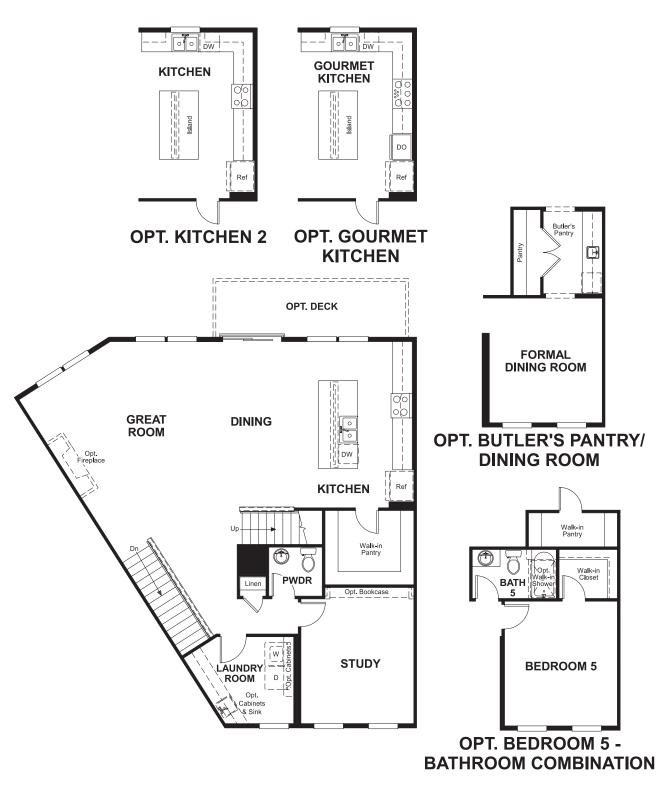

## **ABOUT THE KNIGHTLEY**

Available exclusively at Madison Crescent, this three-story townhome offers a two-car garage, spacious rec room, bedroom and full bath on the lower level. Upstairs, on the main floor, you'll find an open great room, kitchen and dining area, as well as a private study, powder room, convenient laundry and large walk-in pantry. Each of the top-floor bedrooms has its own walk-in closet and full bath, and the adjacent loft has a powder room and storage closet as well. Gourmet kitchen options, additional bedrooms and deluxe bath features are available.

MAIN FLOOR SECOND FLOOR

Floor plans and renderings are conceptual drawings and may vary from actual plans and homes as built. Options and features may not be available on all homes and are subject to change without notice. Actual homes may vary from photos and/or drawings which show upgraded landscaping and may not represent the lowest-priced homes in the community. Features may include optional upgrades and may not be available on all homes. Square footage numbers are approximate and are subject to change without notice. Prices, specifications and availability subject to change without notice. ©2018 Richmond American Homes, Richmond American Homes of Virginia, Inc. 02/15/2018