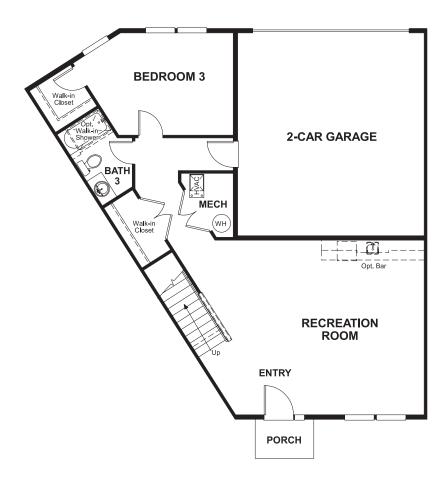

Approx. 3,340 sq. ft. | 3 stories | 3-5 bedrooms | 2-car garage | Plan #V730

**LOWER FLOOR** 

## **ABOUT THE KNIGHTLEY**

Available exclusively at Madison Crescent, this three-story townhome offers a two-car garage, spacious rec room, bedroom and full bath on the lower level. Upstairs, on the main floor, you'll find an open great room, kitchen and dining area, as well as a private study, powder room, convenient laundry and large walk-in pantry. Each of the top-floor bedrooms has its own walk-in closet and full bath, and the adjacent loft has a powder room and storage closet as well. Gourmet kitchen options, additional bedrooms and deluxe bath features are available.