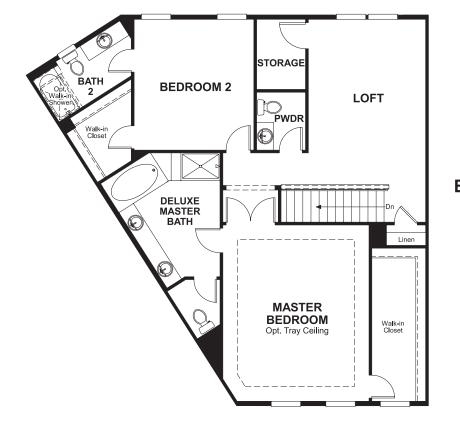

## **ABOUT THE KNIGHTLEY**

Available exclusively at Madison Crescent, this three-story townhome offers a two-car garage, spacious rec room, bedroom and full bath on the lower level. Upstairs, on the main floor, you'll find an open great room, kitchen and dining area, as well as a private study, powder room, convenient laundry and large walk-in pantry. Each of the top-floor bedrooms has its own walk-in closet and full bath, and the adjacent loft has a powder room and storage closet as well. Gourmet kitchen options, additional bedrooms and deluxe bath features are available.

MAIN FLOOR SECOND FLOOR

Floor plans and renderings are conceptual drawings and may vary from actual plans and homes as built. Options and features may not be available on all homes and are subject to change without notice. Actual homes may vary from photos and/or drawings which show upgraded landscaping and may not represent the lowest-priced homes in the community. Features may include optional upgrades and may not be available on all homes. Square footage numbers are approximate and are subject to change without notice. Prices, specifications and availability subject to change without notice. ©2018 Richmond American Homes, Richmond American Homes of Virginia, Inc. 02/15/2018