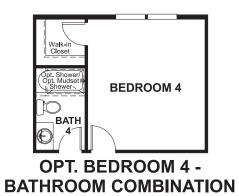

## **ABOUT THE KNIGHTLEY**

Available exclusively at Madison Crescent, this three-story townhome offers a two-car garage, spacious rec room, bedroom and full bath on the lower level. Upstairs, on the main floor, you'll find an open great room, kitchen and dining area, as well as a private study, powder room, convenient laundry and large walk-in pantry. Each of the top-floor bedrooms has its own walk-in closet and full bath, and the adjacent loft has a powder room and storage closet as well. Gourmet kitchen options, additional bedrooms and deluxe bath features are available.