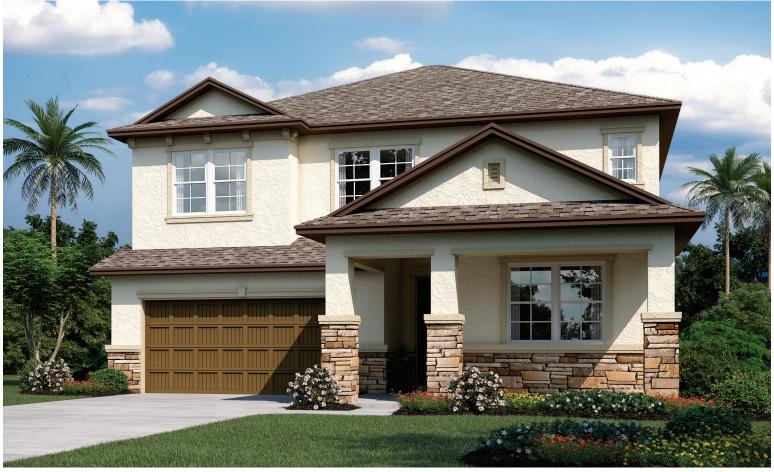

## THE HOPEWELL

Approx. 2,650 sq. ft. | 2 stories | 3-5 bedrooms | 2- to 3-car garage | Plan #F724

ELEVATION E

## **ABOUT THE HOPEWELL**

All main living areas located on main level 1st floor. Master bedroom, secondary bedrooms and loft all located on 2nd floor. Great room concept with kitchen, dining and family entertainment space merging and all opening up to a covered patio. Spacious Master suite with oversized walk in closet and optional tray ceilings. Optional 4th bedroom at study on 1st floor. Optional 5th bedroom at loft on 2nd floor. Optional covered patio. Sunroom addition available. Optional 3rd car garage.