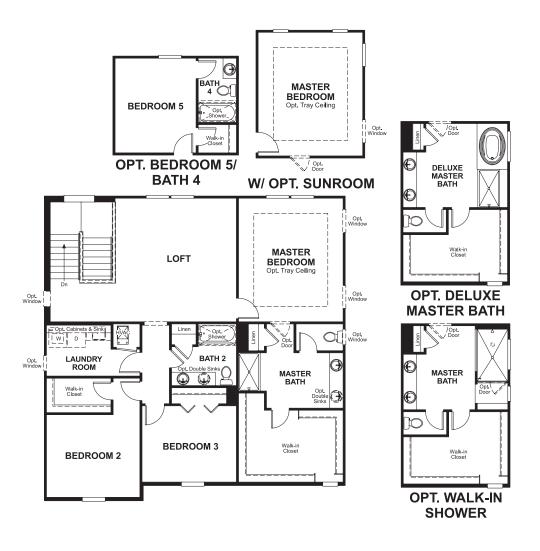

## **ABOUT THE HOPEWELL**

All main living areas located on main level 1st floor. Master bedroom, secondary bedrooms and loft all located on 2nd floor. Great room concept with kitchen, dining and family entertainment space merging and all opening up to a covered patio. Spacious Master suite with oversized walk in closet and optional tray ceilings. Optional 4th bedroom at study on 1st floor. Optional 5th bedroom at loft on 2nd floor. Optional covered patio. Sunroom addition available. Optional 3rd car garage.

MAIN FLOOR SECOND FLOOR

Floor plans and renderings are conceptual drawings and may vary from actual plans and homes as built. Options and features may not be available on all homes and are subject to change without notice. Actual homes may vary from photos and/or drawings which show upgraded landscaping and may not represent the lowest-priced homes in the community. Features may include optional upgrades and may not be available on all homes. Square footage numbers are approximate and are subject to change without notice. Prices, specifications and availability subject to change without notice. @2017 Richmond American Homes. of Florida, LP, CBC1257429 12/20/2017