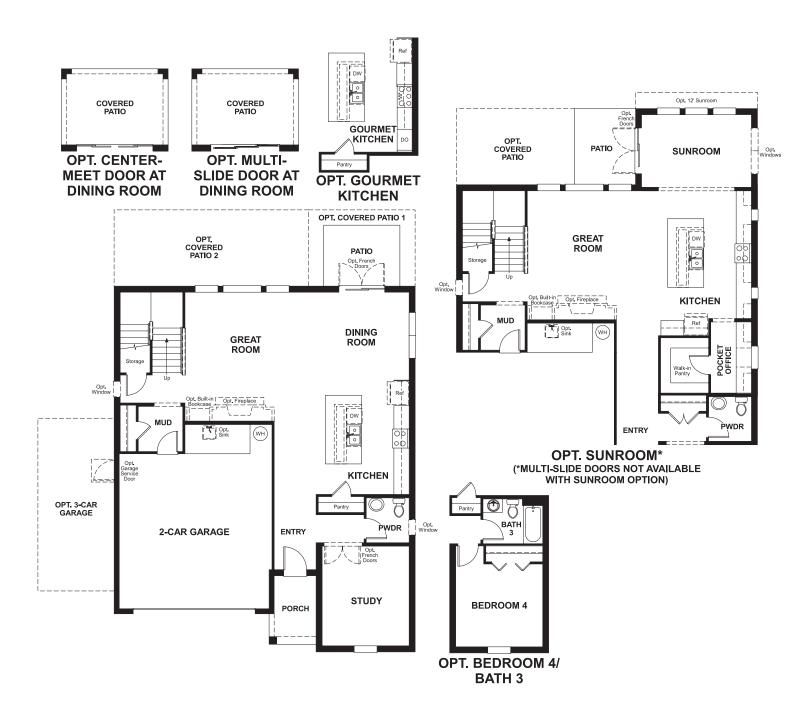

## **ABOUT THE HOPEWELL**

All main living areas located on main level 1st floor. Master bedroom, secondary bedrooms and loft all located on 2nd floor. Great room concept with kitchen, dining and family entertainment space merging and all opening up to a covered patio. Spacious Master suite with oversized walk in closet and optional tray ceilings. Optional 4th bedroom at study on 1st floor. Optional 5th bedroom at loft on 2nd floor. Optional covered patio. Sunroom addition available. Optional 3rd car garage.

MAIN FLOOR SECOND FLOOR

Floor plans and renderings are conceptual drawings and may vary from actual plans and homes as built. Options and features may not be available on all homes and are subject to change without notice. Actual homes may vary from photos and/or drawings which show upgraded landscaping and may not represent the lowest-priced homes in the community. Features may include optional upgrades and may not be available on all homes. Square footage numbers are approximate and are subject to change without notice. Prices, specifications and availability subject to change without notice. @2017 Richmond American Homes. of Florida, LP, CBC1257429 12/20/2017