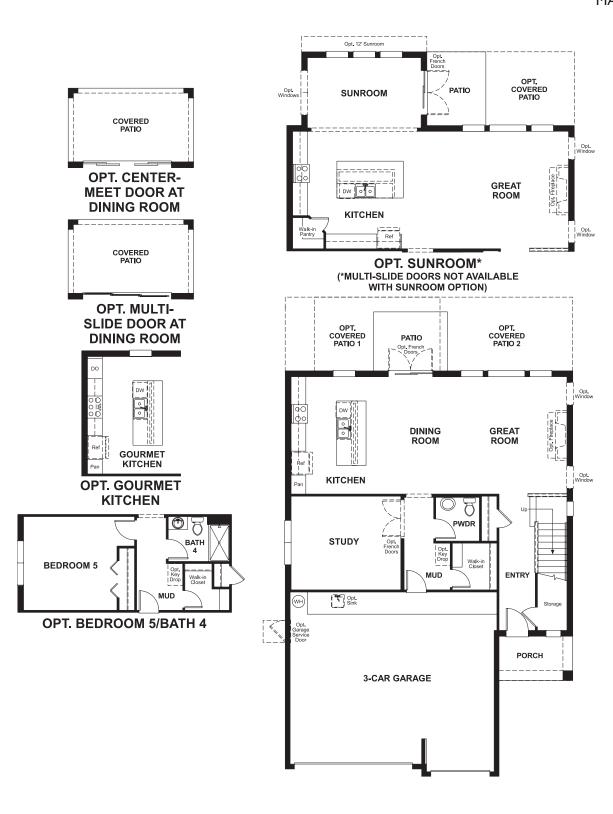

MAIN FLOOR SECOND FLOOR

Floor plans and renderings are conceptual drawings and may vary from actual plans and homes as built. Options and features may not be available on all homes and are subject to change without notice. Actual homes may vary from photos and/or drawings which show upgraded landscaping and may not represent the lowest-priced homes in the community. Features may include optional upgrades and may not be available on all homes. Square footage numbers are approximate and are subject to change without notice. Prices, specifications and availability subject to change without notice. @2017 Richmond American Homes. of Florida, LP, CBC1257429 12/20/2017

## ABOUT THE YORKTOWN

Grand 2-story home. All main living areas located on main level 1st floor. Master bedroom, secondary bedrooms and open large loft all located on 2nd floor. Great room concept with kitchen, dining and family entertainment space merging with the option to open up to a covered patio. Mud room located at garage entry. Additional storage under the stairs. Sunroom addition available at kitchen. Spacious secondary bedrooms.