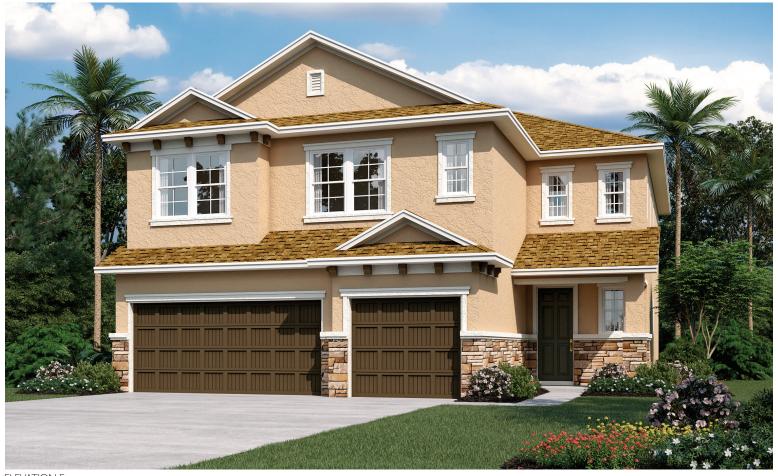

## THE YORKTOWN

Approx. 2,900 sq. ft. | 2 stories | 4-5 bedrooms | 3-car garage | Plan #F725

ELEVATION E

## ABOUT THE YORKTOWN

Grand 2-story home. All main living areas located on main level 1st floor. Master bedroom, secondary bedrooms and open large loft all located on 2nd floor. Great room concept with kitchen, dining and family entertainment space merging with the option to open up to a covered patio. Mud room located at garage entry. Additional storage under the stairs. Sunroom addition available at kitchen. Spacious secondary bedrooms.