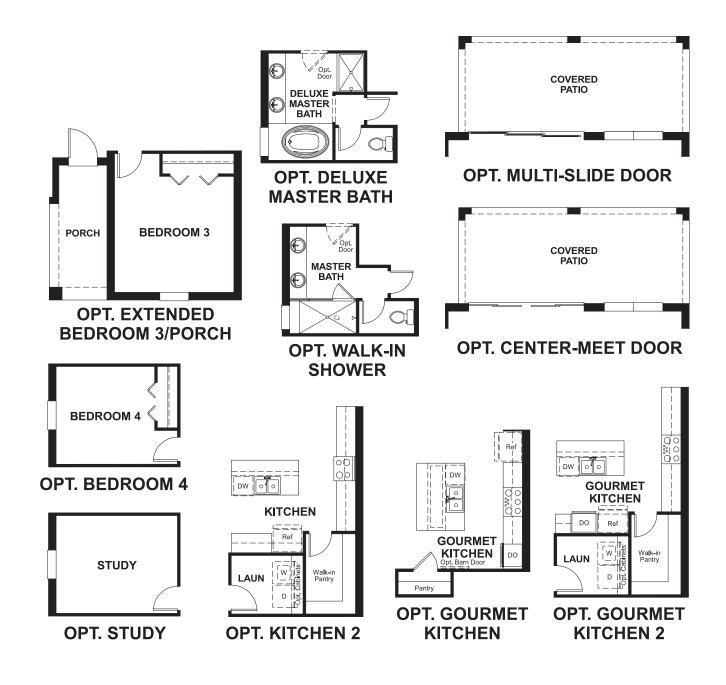

MAIN FLOOR MAIN FLOOR OPTIONS

Floor plans and renderings are conceptual drawings and may vary from actual plans and homes as built. Options and features may not be available on all homes and are subject to change without notice. Actual homes may vary from photos and/or drawings which show upgraded landscaping and may not represent the lowest-priced homes in the community. Features may include optional upgrades and may not be available on all homes. Square footage numbers are approximate and are subject to change without notice. Prices, specifications and availability subject to change without notice. @2017 Richmond American Homes. of Florida, LP, CBC1257429 12/20/2017