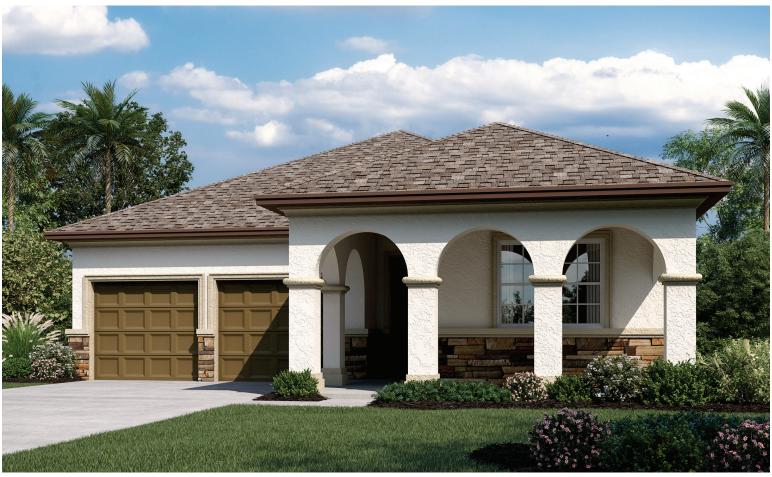

## THE ARLINGTON

Approx. 1,850 sq. ft. | 1 story | 3-4 bedrooms | 2- to 3-car garage | Plan #F721

ELEVATION F

## **ABOUT THE ARLINGTON**

Open 3-4 bedroom ranch plan. 2 Secondary bedrooms located at front of home. Open concept great room with kitchen, dining and familing entertaining merging and all opening to a covered patio for outdoor entertaining. Spacious master bedroom with large walk in closet. Optional study or 4th bedroom available.

ΕΙ Ε\/ΔΤΙΩΝΙ Δ

ELEVATION B

ELEVATION C - SHOWN W/ OPT. STONE ELEVATION D

ELEVATION E

Floor plans and renderings are conceptual drawings and may vary from actual plans and homes as built. Options and features may not be available on all homes and are subject to change without notice. Actual homes may vary from photos and/or drawings which show upgraded landscaping and may not represent the lowest-priced homes in the community. Features may include optional upgrades and may not be available on all homes. Square footage numbers are approximate and are subject to change without notice. Prices, specifications and availability subject to change without notice. ©2017 Richmond American Homes, Richmond American Homes of Florida, LP, CBC1257429 12/20/2017