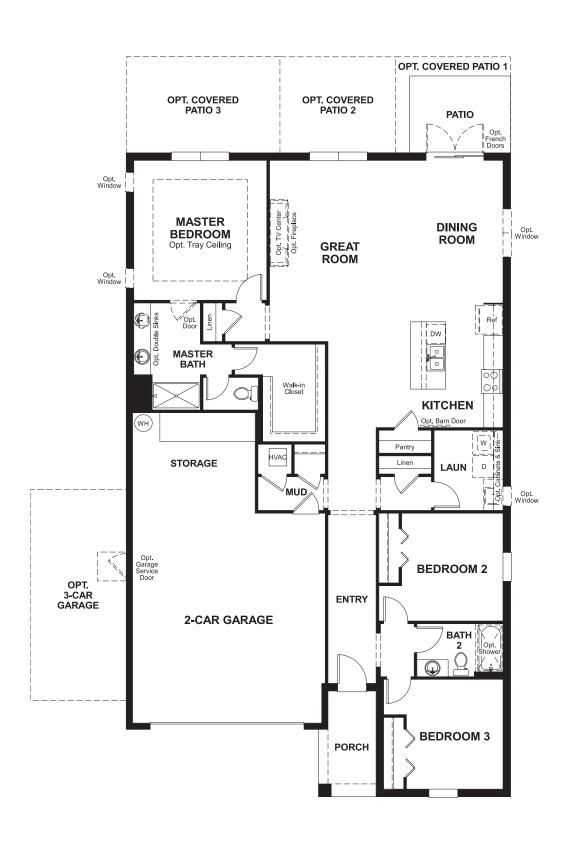

## **ABOUT THE ARLINGTON**

Open 3-4 bedroom ranch plan. 2 Secondary bedrooms located at front of home. Open concept great room with kitchen, dining and familing entertaining merging and all opening to a covered patio for outdoor entertaining. Spacious master bedroom with large walk in closet. Optional study or 4th bedroom available.

MAIN FLOOR MAIN FLOOR OPTIONS

Floor plans and renderings are conceptual drawings and may vary from actual plans and homes as built. Options and features may not be available on all homes and are subject to change without notice. Actual homes may vary from photos and/or drawings which show upgraded landscaping and may not represent the lowest-priced homes in the community. Features may include optional upgrades and may not be available on all homes. Square footage numbers are approximate and are subject to change without notice. Prices, specifications and availability subject to change without notice. @2017 Richmond American Homes. of Florida, LP, CBC1257429 12/20/2017