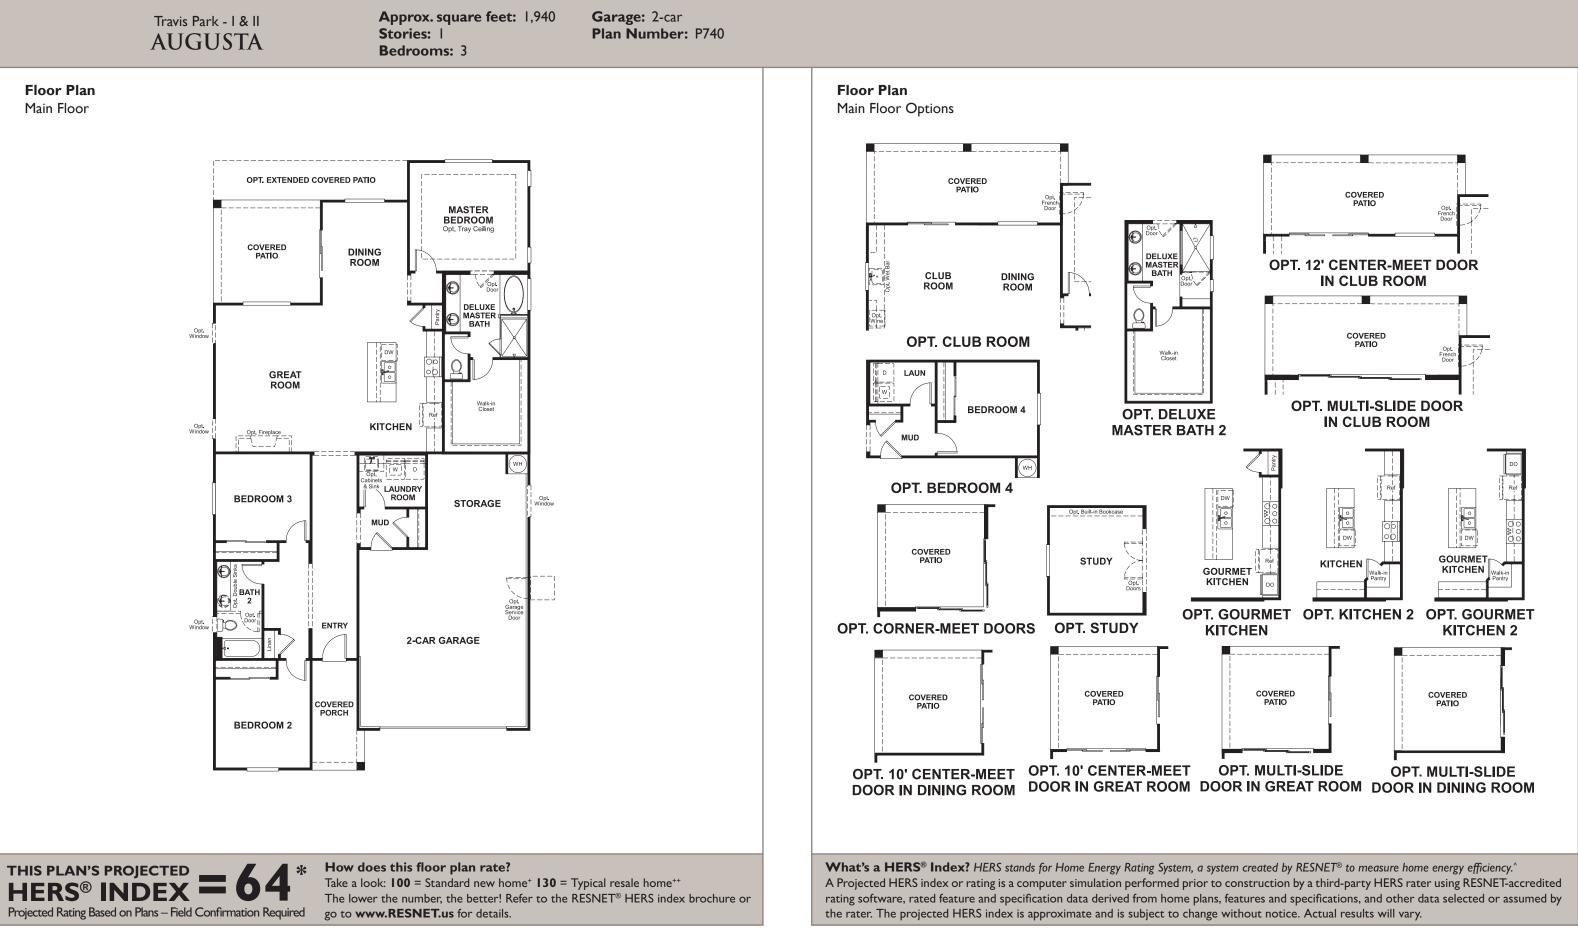

Approx. square feet: 1,940 Stories: | Bedrooms: 3 Garage: 2-car Plan Number: P740

A beautiful ranch-style floor plan, the Augusta boasts a master suite with a spacious walk-in closet and master bath, as well as two additional bedrooms with a shared full bath. An open kitchen with a large center island overlooks both an inviting dining room and great room—each with direct access to a relaxing covered patio. Additional highlights of the Augusta plan include a 2-car garage with storage space and a conveniently located laundry room with a coat closet. Personalize this home with a lavish club room, a gourmet kitchen, a study and more.