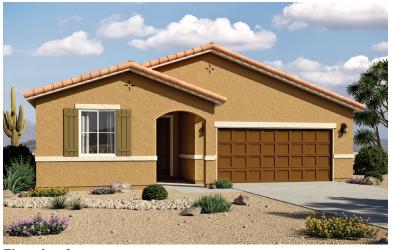

## Travis Park - I & II AUGUSTA

**Elevation A** 

Available elevations:

**Elevation A** 

**COMMUNITY LOCATION** 372 North 159<sup>th</sup> Avenue

Goodyear, AZ 85338

623-587-9438

6

Approx. square feet: 1,940 Stories: | Bedrooms: 3 Garage: 2-car Plan Number: P740

A beautiful ranch-style floor plan, the Augusta boasts a master suite with a spacious walk-in closet and master bath, as well as two additional bedrooms with a shared full bath. An open kitchen with a large center island overlooks both an inviting dining room and great room—each with direct access to a relaxing covered patio. Additional highlights of the Augusta plan include a 2-car garage with storage space and a conveniently located laundry room with a coat closet. Personalize this home with a lavish club room, a gourmet kitchen, a study and more.