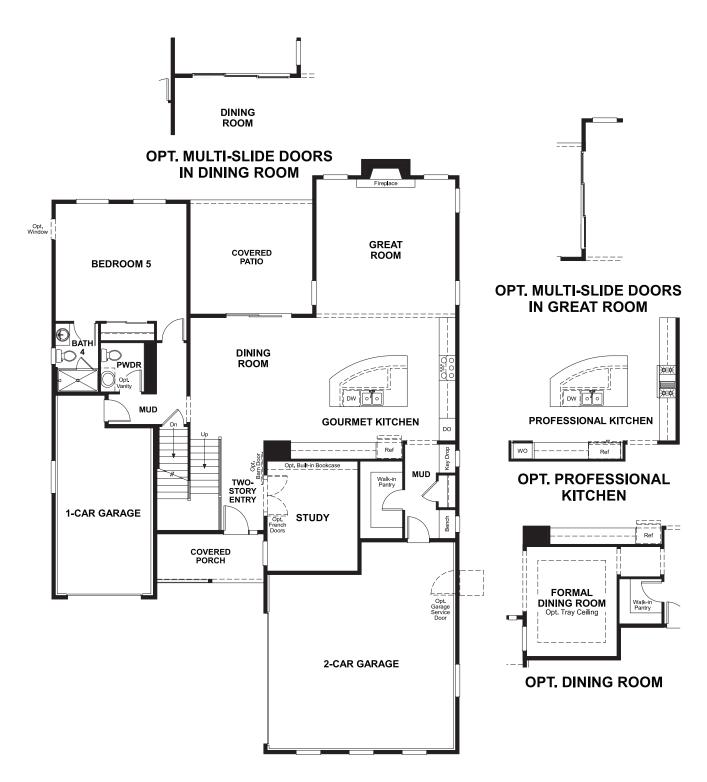

## **ABOUT THE DALEY**

The main floor of the Daley plan offers an open dining room and an expansive great room that flows into a gourmet kitchen with center island and walk-in pantry. You'll also appreciate a convenient bedroom with full bath, a quiet study and a relaxing covered patio. Upstairs features a large loft and four inviting bedrooms, including an elegant master suite with deluxe bath. Other personalization options include a chef's kitchen, an extra bedroom in lieu of the loft and a finished basement.

ELEVATION B

**ELEVATION C** 

MAIN FLOOR SECOND FLOOR

Floor plans and renderings are conceptual drawings and may vary from actual plans and homes as built. Options and features may not be available on all homes and are subject to change without notice. Actual homes may vary from photos and/or drawings which show upgraded landscaping and may not represent the lowest-priced homes in the community. Features may include optional upgrades and may not be available on all homes. Square footage numbers are approximate and are subject to change without notice. Prices, specifications and availability subject to change without notice. @2017 Richmond American Homes, Richmond American Homes of Colorado, Inc. 12/27/2017