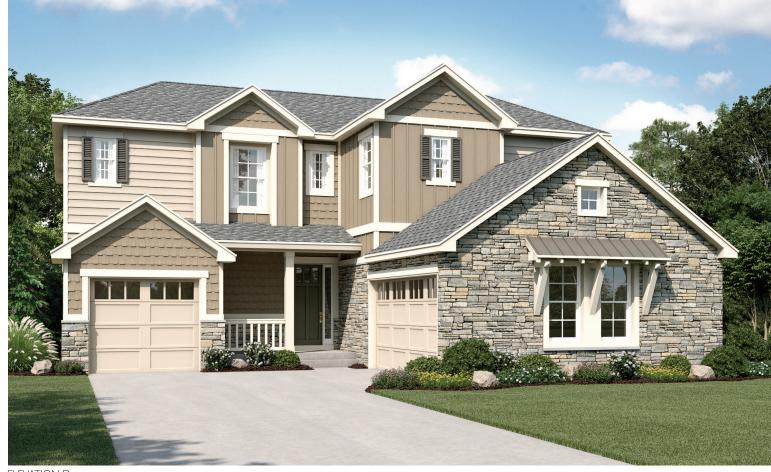

**BASEMENT**



**OPT. FINISHED BASEMENT** 

## **COMMUNITY LOCATION:**

Reata Ridge | South Parker Road & East Stroh Road | Parker, CO 80134 | 303.850.5750



Floor plans and renderings are conceptual drawings and may vary from actual plans and homes as built. Options and features may not be available on all homes and are subject to change without notice. Actual homes may vary from photos and/or drawings which show upgraded landscaping and may not represent the lowest-priced homes in the community. Features may include optional upgrades and may not be available on all homes. Square footage numbers are approximate and are subject to change without notice. Prices, specifications and availability subject to change without notice. @2017 Richmond American Homes of Colorado, Inc. 12/27/2017





ELEVATION D

ELEVATION A

## **ABOUT THE DALEY**

The main floor of the Daley plan offers an open dining room and an expansive great room that flows into a gourmet kitchen with center island and walk-in pantry. You'll also appreciate a convenient bedroom with full bath, a quiet study and a relaxing covered patio. Upstairs features a large loft and four inviting bedrooms, including an elegant master suite with deluxe bath. Other personalization options include a chef's kitchen, an extra bedroom in lieu of the loft and a finished basement.







ELEVATION B

**ELEVATION C** 

MAIN FLOOR SECOND FLOOR





Floor plans and renderings are conceptual drawings and may vary from actual plans and homes as built. Options and features may not be available on all homes and are subject to change with