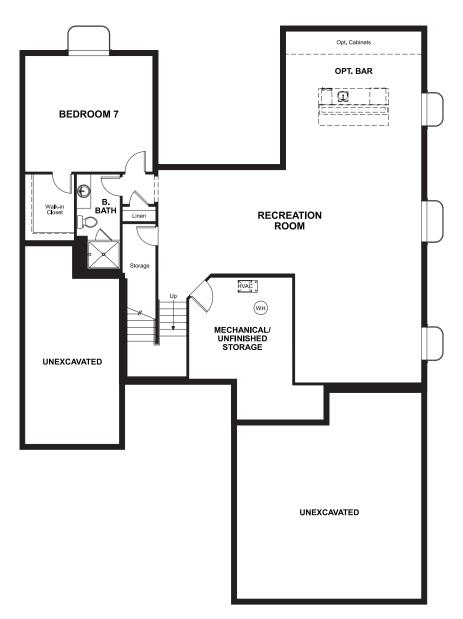

## **BASEMENT**

**OPT. FINISHED BASEMENT** 

Approx. 3,460 sq. ft. | 2 stories | 5-7 bedrooms | 3-car garage | Plan #D600