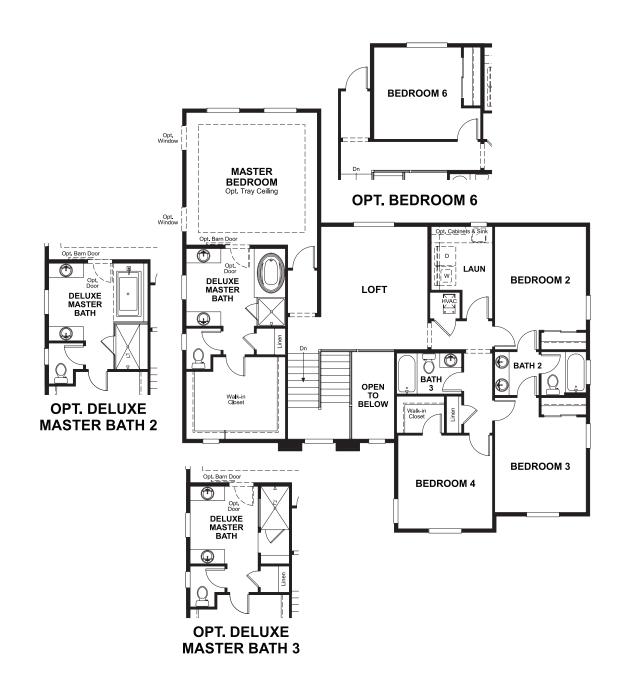

## **ABOUT THE DALEY**

The main floor of the Daley plan offers an open dining room and an expansive great room that flows into a gourmet kitchen with center island and walk-in pantry. You'll also appreciate a convenient bedroom with full bath, a quiet study and a relaxing covered patio. Upstairs features a large loft and four inviting bedrooms, including an elegant master suite with deluxe bath. Other personalization options include a chef's kitchen, an extra bedroom in lieu of the loft and a finished basement.

ELEVATION B

**ELEVATION C** 

MAIN FLOOR SECOND FLOOR

Floor plans and renderings are conceptual drawings and may vary from actual plans and homes as built. Options and features may not be available on all homes and are subject to change without notice. Actual homes may vary from photos and/or drawings which show upgraded landscaping and may not represent the lowest-priced homes in the community. Features may include optional upgrades and may not be available on all homes. Square footage numbers are approximate and are subject to change without notice. Prices, specifications and availability subject to change without notice. @2017 Richmond American Homes, Richmond American Homes of Colorado, Inc. 12/27/2017