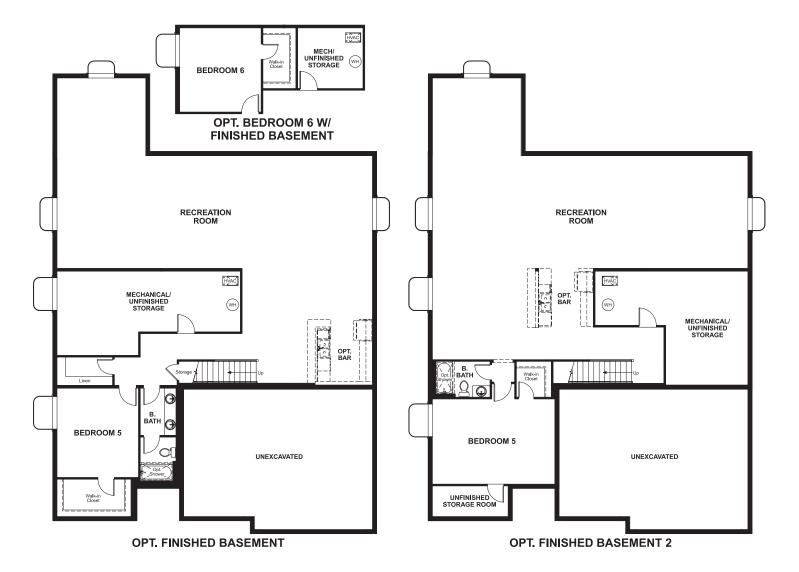

## **BASEMENT**

ELEVATION E

## ABOUT THE DEARBORN

Personalize the ranch-style Dearborn to fit your lifestyle! Off the entry, you'll find a flex room that may be optioned as a study or additional bedroom. Next, you'll pass a convenient powder bath and a dining room offering an optional bay window. Straight ahead, there's an immense open great room with fireplace, a nook and a kitchen with a large pantry and center island. The laundry is easily accessible by all three bedrooms, including the master suite with private deluxe bath and two walk-in closets. Personalize with a professional kitchen, covered patio, finished basement and more!