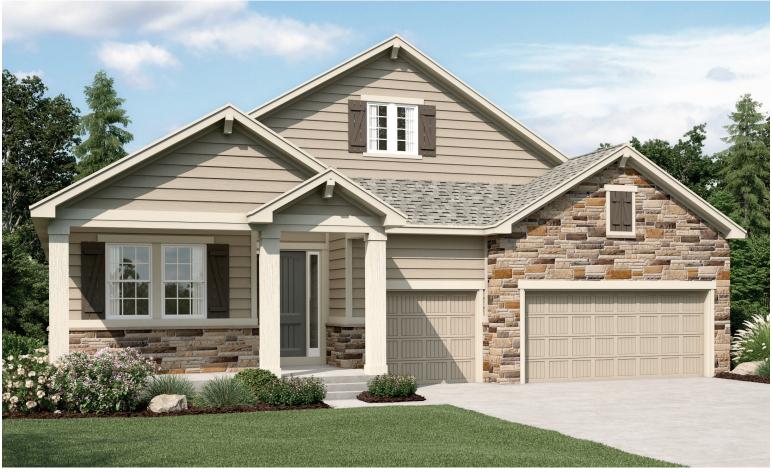

## **BASEMENT**

ELEVATION E

## ABOUT THE DEARBORN

Personalize the ranch-style Dearborn to fit your lifestyle! Off the entry, you'll find a flex room that may be optioned as a study or additional bedroom. Next, you'll pass a convenient powder bath and a dining room offering an optional bay window. Straight ahead, there's an immense open great room with fireplace, a nook and a kitchen with a large pantry and center island. The laundry is easily accessible by all three bedrooms, including the master suite with private deluxe bath and two walk-in closets. Personalize with a professional kitchen, covered patio, finished basement and more!