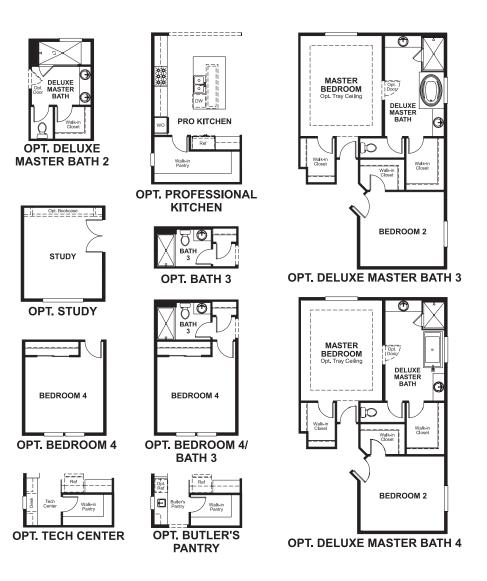

## ABOUT THE DEARBORN

Personalize the ranch-style Dearborn to fit your lifestyle! Off the entry, you'll find a flex room that may be optioned as a study or additional bedroom. Next, you'll pass a convenient powder bath and a dining room offering an optional bay window. Straight ahead, there's an immense open great room with fireplace, a nook and a kitchen with a large pantry and center island. The laundry is easily accessible by all three bedrooms, including the master suite with private deluxe bath and two walk-in closets. Personalize with a professional kitchen, covered patio, finished basement and more!