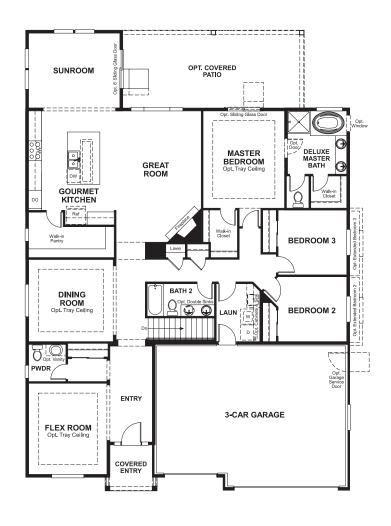

## ABOUT THE DEARBORN

Personalize the ranch-style Dearborn to fit your lifestyle! Off the entry, you'll find a flex room that may be optioned as a study or additional bedroom. Next, you'll pass a convenient powder bath and a dining room offering an optional bay window. Straight ahead, there's an immense open great room with fireplace, a nook and a kitchen with a large pantry and center island. The laundry is easily accessible by all three bedrooms, including the master suite with private deluxe bath and two walk-in closets. Personalize with a professional kitchen, covered patio, finished basement and more!

Approx. 2,380 sq. ft. | | story | 3-6 bedrooms | 3-car garage | Plan #D729