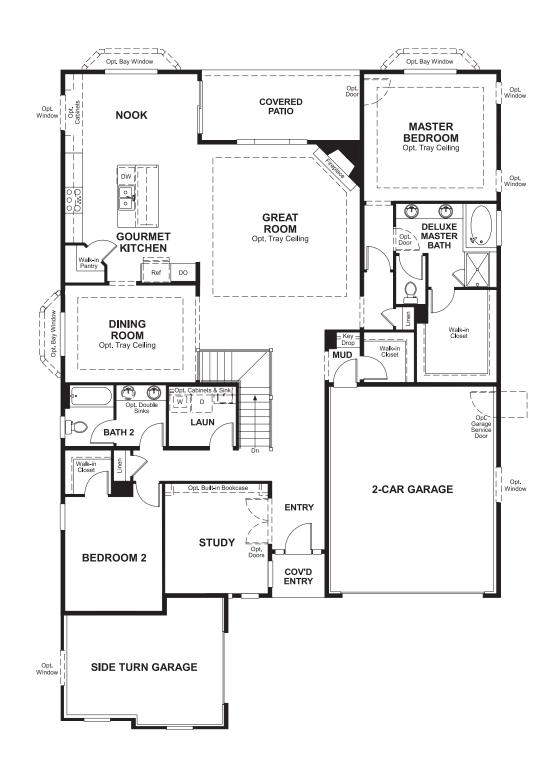

## **ABOUT THE DELANEY**

The entry of the ranch-style Delaney floor plan leads to a generous great room and kitchen with walk-in pantry and central island. The master bedroom is located away from the other bedroom for added privacy. A quiet study, convenient laundry, formal dining room and covered patio complete the design.

ELEVATION B

ELEVATION C

MAIN FLOOR MAIN FLOOR OPTIONS