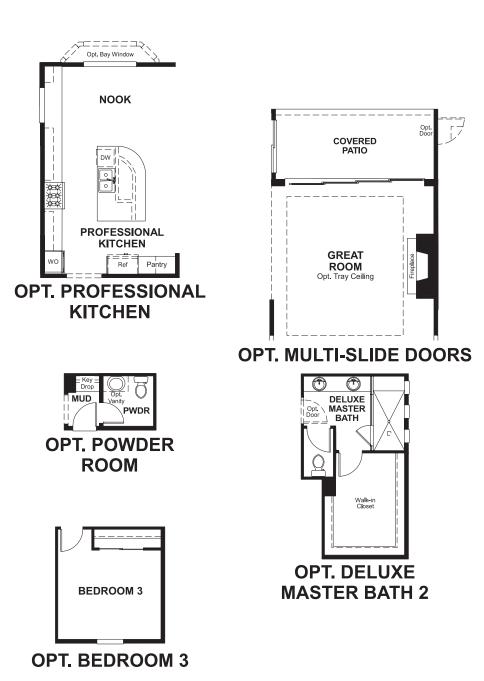

landscaping and may not represent the lowest-priced homes in the community. Features may include optional upgrades and may not be available on all homes. Square footage numbers are approximate and are subject to change without notice. Prices, specifications and availability subject to change without notice. @2018 Richmond American Homes, Richmond American Homes of Colorado, Inc. 8/2/2018



ELEVATION D

## **ABOUT THE DELANEY**

The entry of the ranch-style Delaney floor plan leads to a generous great room and kitchen with walk-in pantry and central island. The master bedroom is located away from the other bedroom for added privacy. A quiet study, convenient laundry, formal dining room and covered patio complete the design.







ELEVATION B

ELEVATION C

MAIN FLOOR MAIN FLOOR OPTIONS