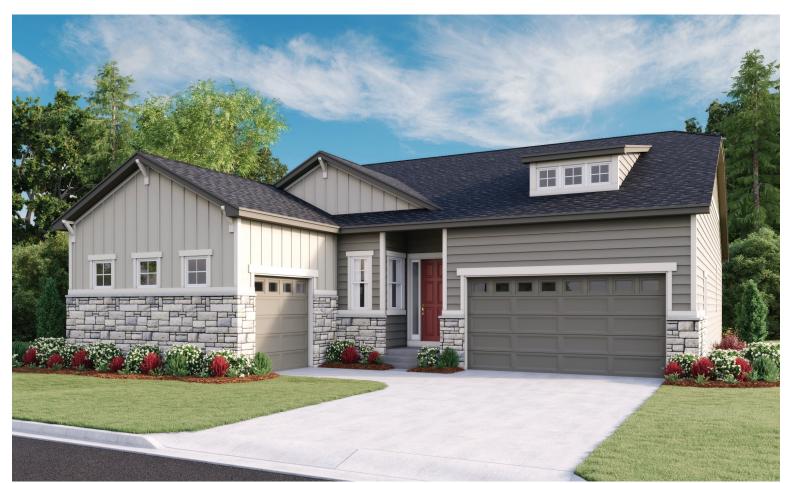

## **ABOUT THE DELANEY**

The entry of the ranch-style Delaney floor plan leads to a generous great room and kitchen with walk-in pantry and central island. The master bedroom is located away from the other bedroom for added privacy. A quiet study, convenient laundry, formal dining room and covered patio complete the design.