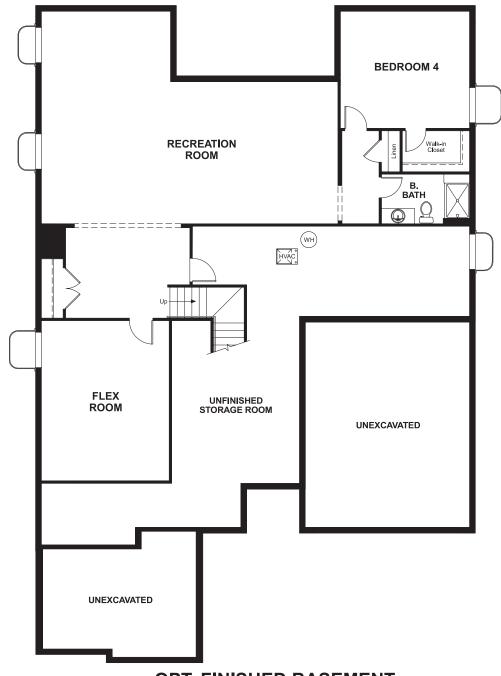

Approx. 2,370 sq. ft. | | story | 2-4 bedrooms | 3-car garage | Plan #D238

## **BASEMENT**



## **OPT. FINISHED BASEMENT**

## COMMUNITY LOCATION:

Reata Ridge | South Parker Road & East Stroh Road | Parker, CO 80134 | 303.850.5750



Floor plans and renderings are conceptual drawings and may vary from actual plans and homes as built. Options and features may not be available on all homes and are subject to change without notice. Actual homes may vary from photos and/or drawings which show upgraded landscaping and may not represent the lowest-priced homes in the community. Features may include optional upgrades and may not be available on all homes. Square footage numbers are approximate and are subject to change without notice. Prices, specifications and availability subject to change without notice. @2018 Richmond American Homes, Richmond American Homes of Colorado, Inc. 8/2/2