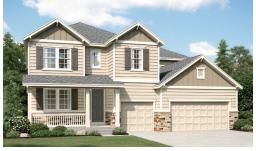

## ABOUT THE DILLON II

ELEVATION D

The Dillon plan features a dramatic two-story entry and a spacious great room with a vaulted ceiling and fireplace. You'll also appreciate the formal dining room with butler's pantry that leads to the gourmet kitchen with central island and breakfast nook. Other highlights include a private study and a luxurious master suite with walk-in closet. Personalize this plan with a finished basement, covered patio, sunroom and more.

ELEVATION A

ELEVATION B

**ELEVATION C** 

MAIN FLOOR SECOND FLOOR

Floor plans and renderings are conceptual drawings and may vary from actual plans and homes as built. Options and features may not be available on all homes and are subject to change without notice. Actual homes may vary from photos and/or drawings which show upgraded landscaping and may not represent the lowest-priced homes in the community. Features may include optional upgrades and may not be available on all homes. Square footage numbers are approximate and are subject to change without notice. Prices, specifications and availability subject to change without notice. ©2017 Richmond American Homes, Richmond American Homes of Colorado, Inc. 12/27/2017