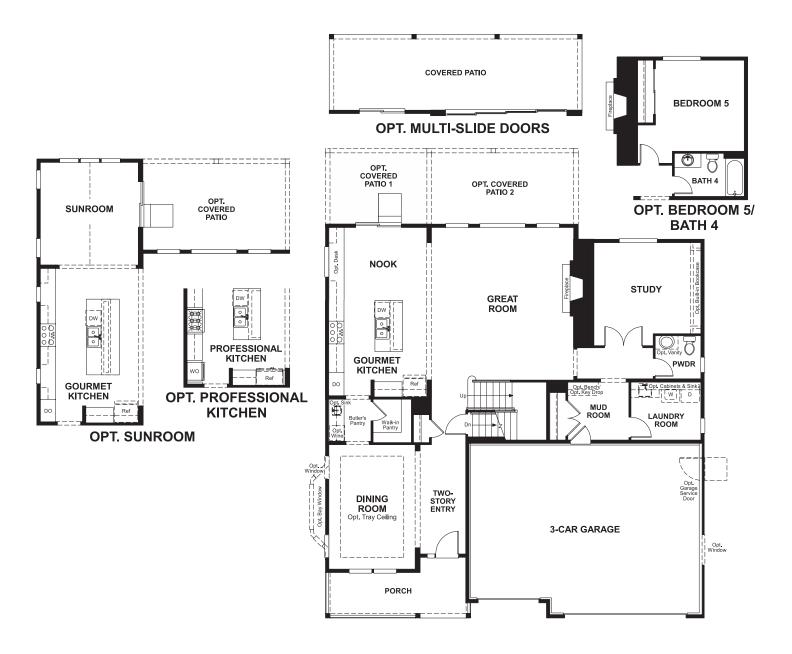

REATA RIDGE THE DILLON II

Approx. 3,210 sq. ft. | 2 stories | 4-6 bedrooms | 3-car garage | Plan #D399

## ABOUT THE DILLON II

ELEVATION D

The Dillon plan features a dramatic two-story entry and a spacious great room with a vaulted ceiling and fireplace. You'll also appreciate the formal dining room with butler's pantry that leads to the gourmet kitchen with central island and breakfast nook. Other highlights include a private study and a luxurious master suite with walk-in closet. Personalize this plan with a finished basement, covered patio, sunroom and more.

ELEVATION A

ELEVATION B

**ELEVATION C** 

MAIN FLOOR SECOND FLOOR

Floor plans and renderings are conceptual drawings and may vary from actual plans and homes as built. Options and features may not be available on all homes and are subject to change without notice. Actual homes may vary from photos and/or drawings which show upgraded landscaping and may not represent the lowest-priced homes in the community. Features may include optional upgrades and may not be available on all homes. Square footage numbers are approximate and are subject to change without notice. Prices, specifications and availability subject to change without notice. ©2017 Richmond American Homes, Richmond American Homes of Colorado, Inc. 12/27/2017