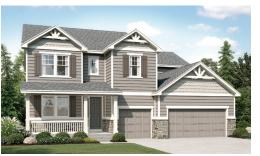

## ABOUT THE DILLON II

ELEVATION D

The Dillon plan features a dramatic two-story entry and a spacious great room with a vaulted ceiling and fireplace. You'll also appreciate the formal dining room with butler's pantry that leads to the gourmet kitchen with central island and breakfast nook. Other highlights include a private study and a luxurious master suite with walk-in closet. Personalize this plan with a finished basement, covered patio, sunroom and more.

ELEVATION A

ELEVATION B

**ELEVATION C** 

MAIN FLOOR SECOND FLOOR

Floor plans and renderings are conceptual drawings and may vary from actual plans and homes as built. Options and features may not be available on all homes and are subject to change without notice. Actual homes may vary from photos and/or drawings which show upgraded landscaping and may not represent the lowest-priced homes in the community. Features may include optional upgrades and may not be available on all homes. Square footage numbers are approximate and are subject to change without notice. Prices, specifications and availability subject to change without notice. ©2017 Richmond American Homes, Richmond American Homes of Colorado, Inc. 12/27/2017