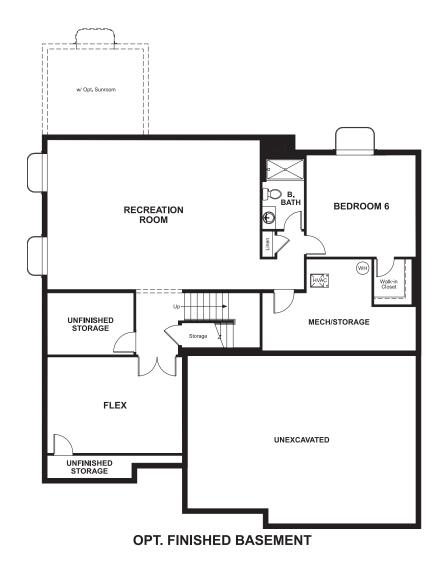

## **BASEMENT**

## ABOUT THE DILLON II

ELEVATION D

The Dillon plan features a dramatic two-story entry and a spacious great room with a vaulted ceiling and fireplace. You'll also appreciate the formal dining room with butler's pantry that leads to the gourmet kitchen with central island and breakfast nook. Other highlights include a private study and a luxurious master suite with walk-in closet. Personalize this plan with a finished basement, covered patio, sunroom and more.