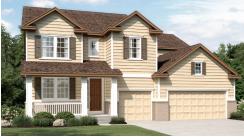

## ABOUT THE DILLON II

ELEVATION D

The Dillon plan features a dramatic two-story entry and a spacious great room with a vaulted ceiling and fireplace. You'll also appreciate the formal dining room with butler's pantry that leads to the gourmet kitchen with central island and breakfast nook. Other highlights include a private study and a luxurious master suite with walk-in closet. Personalize this plan with a finished basement, covered patio, sunroom and more.

ELEVATION A

ELEVATION B

**ELEVATION C** 

MAIN FLOOR SECOND FLOOR

Floor plans and renderings are conceptual drawings and may vary from actual plans and homes as built. Options and features may not be available on all homes and are subject to change without notice. Actual homes may vary from photos and/or drawings which show upgraded landscaping and may not represent the lowest-priced homes in the community. Features may include optional upgrades and may not be available on all homes. Square footage numbers are approximate and are subject to change without notice. Prices, specifications and availability subject to change without notice. ©2017 Richmond American Homes, Richmond American Homes of Colorado, Inc. 12/27/2017