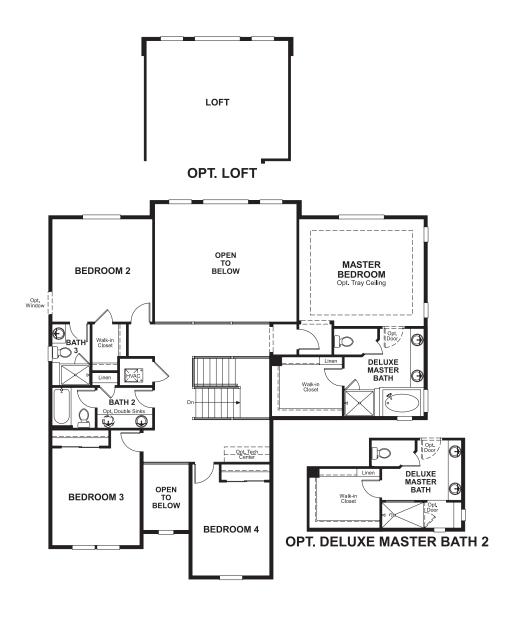

REATA RIDGE THE DILLON II

Approx. 3,210 sq. ft. | 2 stories | 4-6 bedrooms | 3-car garage | Plan #D399

## ABOUT THE DILLON II

ELEVATION D

The Dillon plan features a dramatic two-story entry and a spacious great room with a vaulted ceiling and fireplace. You'll also appreciate the formal dining room with butler's pantry that leads to the gourmet kitchen with central island and breakfast nook. Other highlights include a private study and a luxurious master suite with walk-in closet. Personalize this plan with a finished basement, covered patio, sunroom and more.

ELEVATION A

ELEVATION B

**ELEVATION C** 

MAIN FLOOR SECOND FLOOR

Floor plans and renderings are conceptual drawings and may vary from actual plans and homes as built. Options and features may not be available on all homes and are subject to change without notice. Actual homes may vary from photos and/or drawings which show upgraded landscaping and may not represent the lowest-priced homes in the community. Features may include optional upgrades and may not be available on all homes. Square footage numbers are approximate and are subject to change without notice. Prices, specifications and availability subject to change without notice. ©2017 Richmond American Homes, Richmond American Homes of Colorado, Inc. 12/27/2017