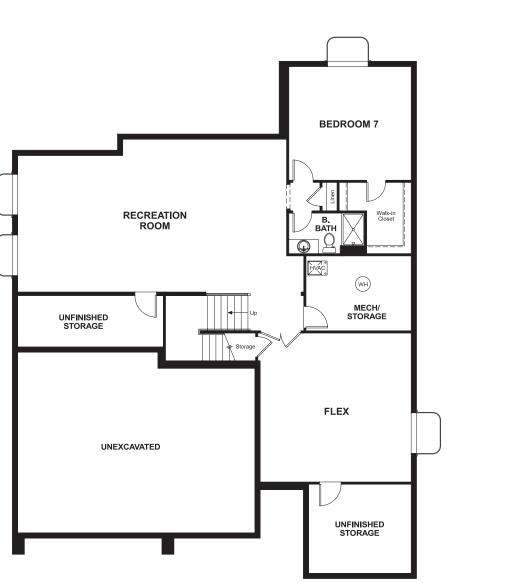

REATA RIDGE THE DA Approx. 3,950 sq.

BASEMENT

**OPT. FINISHED BASEMENT** 

#### SECOND FLOOR