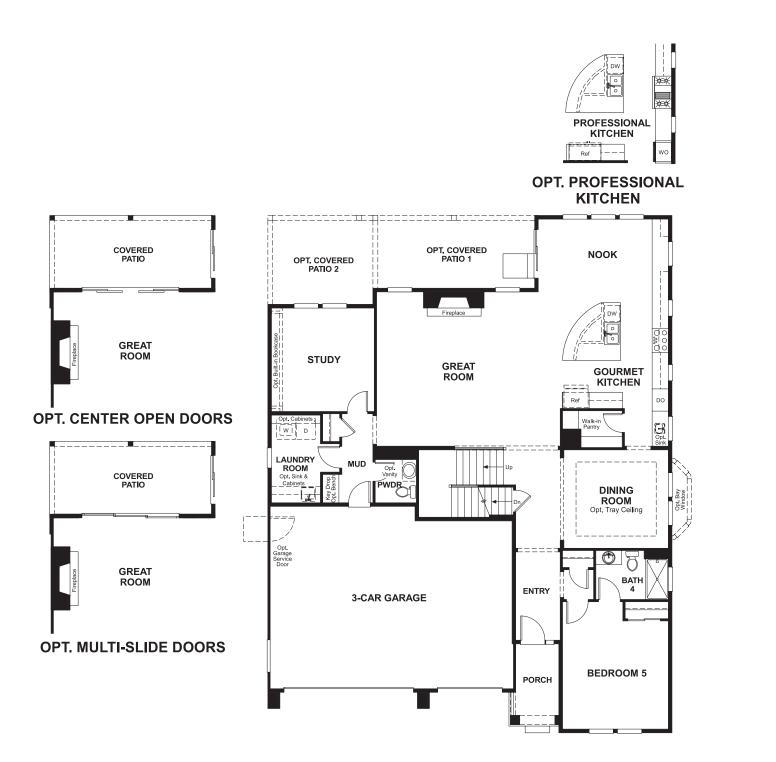

#### ABOUT THE DAYTON

The main floor of the Dayton plan is an entertainer's dream, with a formal dining room, an expansive great room and a well-appointed kitchen with an immense center island and breakfast nook. You'll also appreciate the quiet study, convenient bedroom and full bath. The upper level includes a roomy loft and a relaxing master suite with a deluxe bath. Personalize this plan with options including a professional kitchen, master retreat and covered patio.

## THE DAYTON Approx. 3,950 sq. ft. | 2 stories | 5-7 bedrooms | 3-car garage | Plan #D601

MAIN FLOOR

**BEDROOM 6** 

**OPT. BEDROOM 6** 

Floor plans and renderings are conceptual drawings and may vary from actual plans and homes as built. Options and features may not be available on all homes and are subject to change without notice. Actual homes may vary from photos and/or drawings which show upgraded landscaping and may not represent the lowest-priced homes in the community. Features may include optional upgrades and may not be available on all homes. Square footage numbers are approximate and are subject to change without notice. Prices, specifications and availability subject to change without notice. ©2017 Richmond American Homes, Richmond American Homes of Colorado, Inc. 12/27/2017