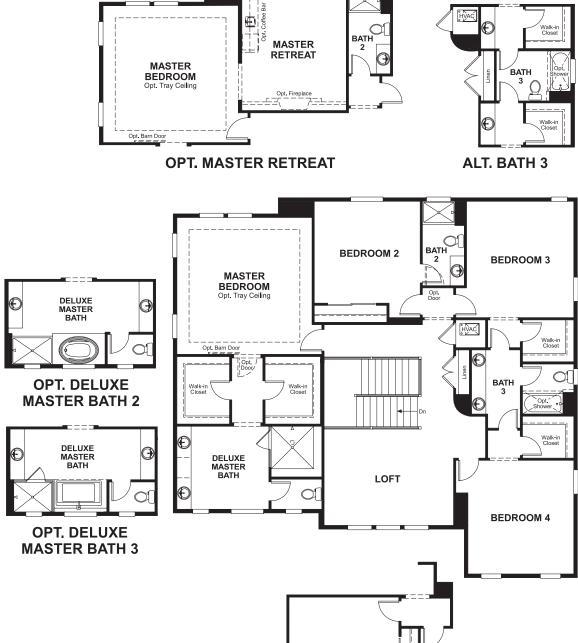

#### ABOUT THE DAYTON

The main floor of the Dayton plan is an entertainer's dream, with a formal dining room, an expansive great room and a well-appointed kitchen with an immense center island and breakfast nook. You'll also appreciate the quiet study, convenient bedroom and full bath. The upper level includes a roomy loft and a relaxing master suite with a deluxe bath. Personalize this plan with options including a professional kitchen, master retreat and covered patio.

#### SECOND FLOOR