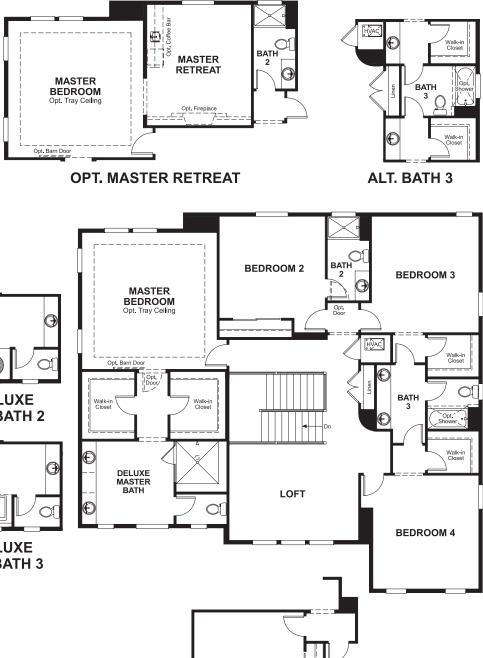

#### ABOUT THE DAYTON

The main floor of the Dayton plan is an entertainer's dream, with a formal dining room, an expansive great room and a well-appointed kitchen with an immense center island and breakfast nook. You'll also appreciate the quiet study, convenient bedroom and full bath. The upper level includes a roomy loft and a relaxing master suite with a deluxe bath. Personalize this plan with options including a professional kitchen, master retreat and covered patio.

#### SECOND FLOOR