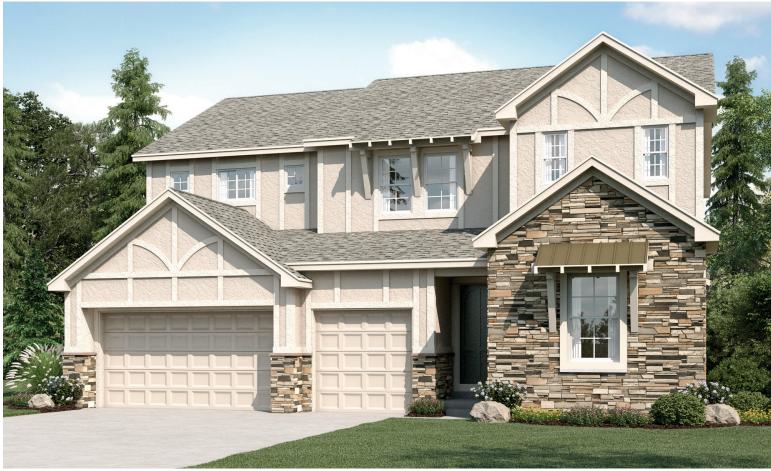

ELEVATION D

# THE DAYTON

Approx. 3,950 sq. ft. | 2 stories | 5-7 bedrooms | 3-car garage | Plan #D601

ELEVATION C