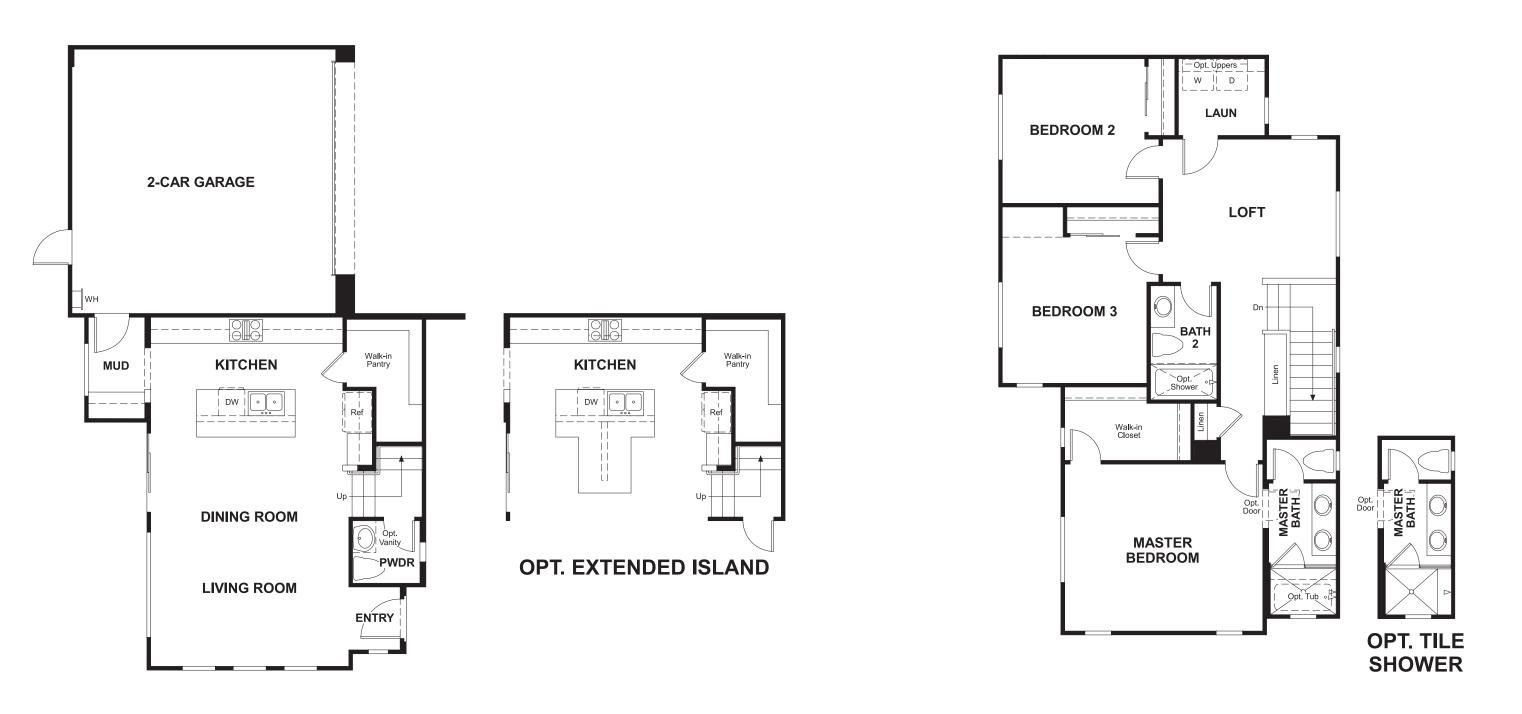

## ABOUT THE LEDFORD

The Ledford plan features an attractive open-concept layout. A kitchen—boasting a center island and walk-in pantry—overlooks an elegant dining room, flowing out into a living room. Other main-floor highlights include a powder room and a mudroom with optional cabinetry. Head upstairs to check out a versatile loft, in addition to a laundry room and three bedrooms-including a relaxing master suite with a walk-in closet and private bath.

# HEIRLOOM AT THE PRESERVE THE LEDFORD

Approx. 1,565 sq. ft. | 2 stories | 3 bedrooms | 2-car garage | Plan #S762

# RICHMONDAMERICAN.COM

MAIN FLOOR

How does this floor plan rate?

Take a look: **100** = Standard new home<sup>+</sup> **130** = Typical resale Home<sup>++</sup> The lower number, the better! Refer to the RESNET<sup>®</sup> HERS index brochure or go to **www.RESNET.us** and **www.HERSindex.com**  What's a HERS<sup>®</sup> Index? HERS stands for Home Energy Rating System, a system created by RESNET<sup>®</sup> to measure home energy efficiency.<sup>^</sup> A Projected HERS index or rating is a computer simulation performed prior to construction by a third-party HERS rater using RESNET-accredited rating software, rated feature and specification data derived from home plans, features and specifications, and other data selected or assumed by the rater. The projected HERS index is approximate and is subject to change without notice. Actual results will vary.

## SECOND FLOOR