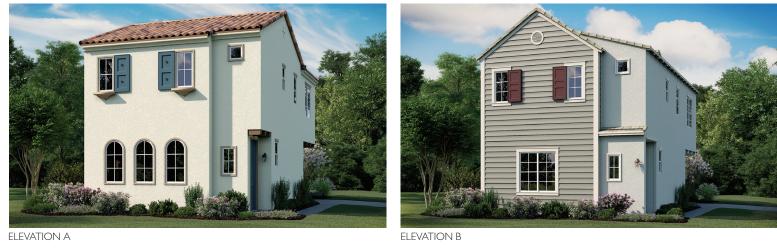

## ABOUT THE LEDFORD

The Ledford plan features an attractive open-concept layout. A kitchen—boasting a center island and walk-in pantry—overlooks an elegant dining room, flowing out into a living room. Other main-floor highlights include a powder room and a mudroom with optional cabinetry. Head upstairs to check out a versatile loft, in addition to a laundry room and three bedrooms-including a relaxing master suite with a walk-in closet and private bath.

# HEIRLOOM AT THE PRESERVE THE LEDFORD

Approx. 1,565 sq. ft. | 2 stories | 3 bedrooms | 2-car garage | Plan #S762