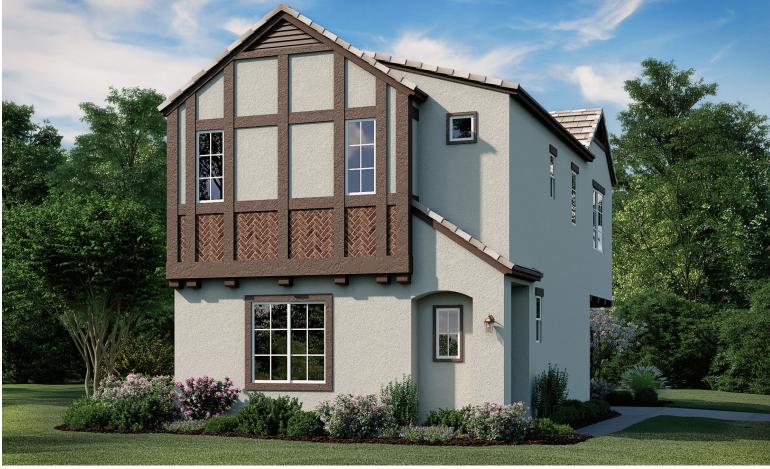

ELEVATION D

## ABOUT THE LEDFORD

The Ledford plan features an attractive open-concept layout. A kitchen—boasting a center island and walk-in pantry—overlooks an elegant dining room, flowing out into a living room. Other main-floor highlights include a powder room and a mudroom with optional cabinetry. Head upstairs to check out a versatile loft, in addition to a laundry room and three bedrooms-including a relaxing master suite with a walk-in closet and private bath.

# HEIRLOOM AT THE PRESERVE THE LEDFORD

Approx. 1,565 sq. ft. | 2 stories | 3 bedrooms | 2-car garage | Plan #S762