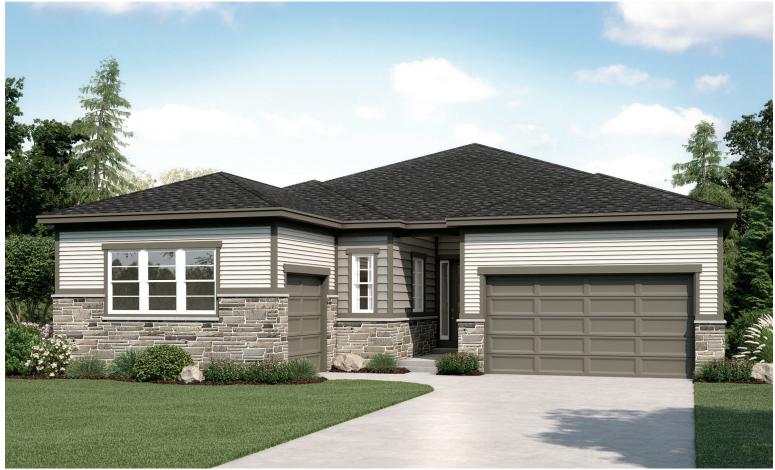

E THE DANIEL

BASEMENT



### COMMUNITY LOCATION:

Reata Ridge | South Parker Road & East Stroh Road | Parker, CO 80134 | 303.850.5750



Floor plans and renderings are conceptual drawings and may vary from actual plans and homes as built. Options and features may not be available on all homes and are subject to change without notice. Actual homes may vary from photos and/or drawings which show upgraded landscaping and may not represent the lowest-priced homes in the community. Features may include optional upgrades and may not be available on all homes. Square footage numbers are approximate and are subject to change without notice. Prices, specifications and availability subject to change without notice. @2019 Richmond American Homes, Richmond American Homes of Colorado, Inc. 7/16/2019



ELEVATION D

#### ABOUT THE DANIEL

The Daniel is a luxurious floor plan with many attractive features. Right off the entry, the study with optional built-in bookcase can be optioned as a fourth bedroom. The spacious great room features a corner fireplace. Buyers can choose from two backyard covered patio options. You'll also enjoy a private master bedroom set away from the other bedrooms. A deluxe master bath can be upgraded to include a walk-in shower.



ELEVATION A

ELEVATION B

# Approx. 2,320 sq. ft. | I story | 3-5 bedrooms | 3-car garage | Plan #D237





ELEVATION C

## **RICHMONDAMERICAN.COM**

# THE DANIEL Approx. 2,320 sq. ft. | | story | 3-5 bedrooms | 3-car garage | Plan #D237

\_\_\_\_\_F\_\_\_\_F\_\_\_\_F\_\_\_\_\_ OPT. COVERED PATIO 1 OPT. COVERED PATIO 2 ,≠====∓<sub><</