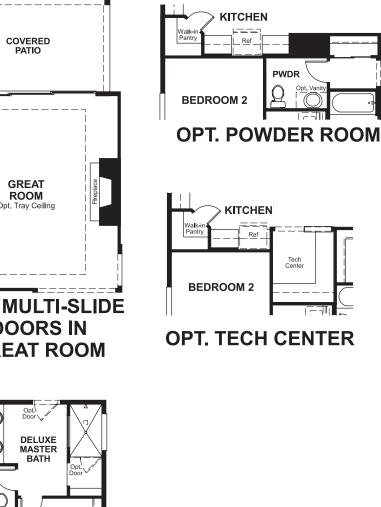

#### ABOUT THE DANIEL

The Daniel is a luxurious floor plan with many attractive features. Right off the entry, the study with optional built-in bookcase can be optioned as a fourth bedroom. The spacious great room features a corner fireplace. Buyers can choose from two backyard covered patio options. You'll also enjoy a private master bedroom set away from the other bedrooms. A deluxe master bath can be upgraded to include a walk-in shower.

# THE DANIEL Approx. 2,320 sq. ft. | | story | 3-5 bedrooms | 3-car garage | Plan #D237

\_\_\_\_\_F\_\_\_\_F\_\_\_\_F\_\_\_\_\_ OPT. COVERED PATIO 1 OPT. COVERED PATIO 2 ,≠====∓<sub><</sub>, Opt. Bay Window Opt. DINING MASTER BEDROOM Opt. Tray Ceiling GREAT ROOM Opt. Tray Ceiling Opt. Windov Ð Door \ DELUXE MASTER GOURMET Ð 长。 KITCHEN BATH Ref DO Walk-in Closet Walk-in Pantry Walk-in Closet **BEDROOM 2**  $\bigcirc$ BATH AUN Ð Close Opt. Garage Service Door ENTRY Opt. Vindov Opt. Window 2-CAR GARAGE COVERED ENTRY **BEDROOM 3** STUDY Opt. Windo SIDE TURN GARAGE

GREAT ROOM Opt. Tray Ceiling **OPT. MULTI-SLIDE DOORS IN GREAT ROOM** DELUXE MASTER Walk-in Closet

MAIN FLOOR