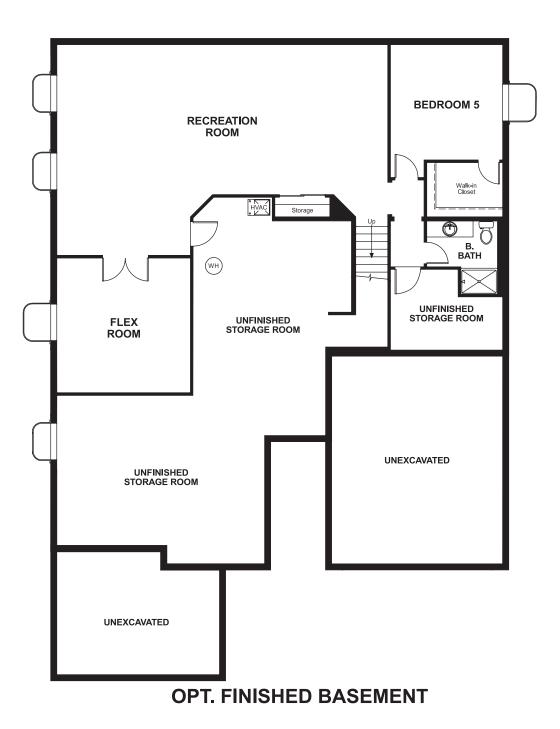

REATA RIDGE THE DANIEL

BASEMENT



### COMMUNITY LOCATION:

Reata Ridge | South Parker Road & East Stroh Road | Parker, CO 80134 | 303.850.5750



Floor plans and renderings are conceptual drawings and may vary from actual plans and homes as built. Options and features may not be available on all homes and are subject to change without notice. Actual homes may vary from photos and/or drawings which show upgraded landscaping and may not represent the lowest-priced homes in the community. Features may include optional upgrades and may not be available on all homes. Square footage numbers are approximate and are subject to change without notice. Prices, specifications and availability subject to change without notice. @2019 Richmond American Homes, Richmond American Homes of Colorado, Inc. 7/16/2019



ELEVATION D

#### ABOU