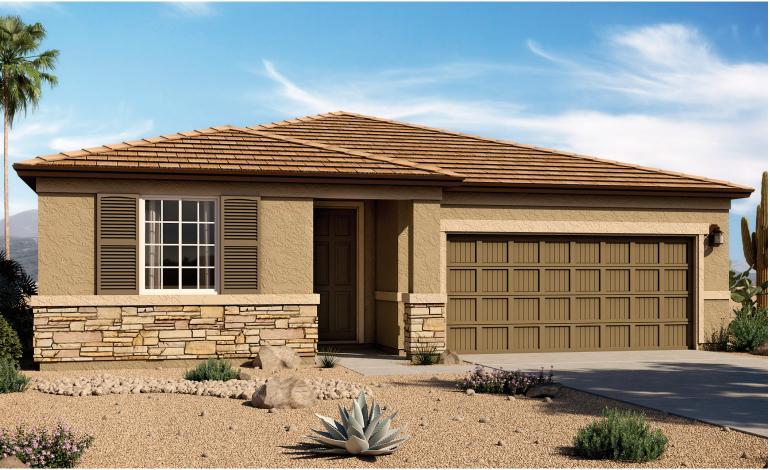

ELEVATION C - SHOWN WITH OPTIONAL STONE

# HOMESTEAD AT GLADDEN FARMS THE RALEIGH Approx. 2,200 sq. ft. | | story | 3-5 bedrooms | 2-car garage | Plan #T741

ELEVATION B