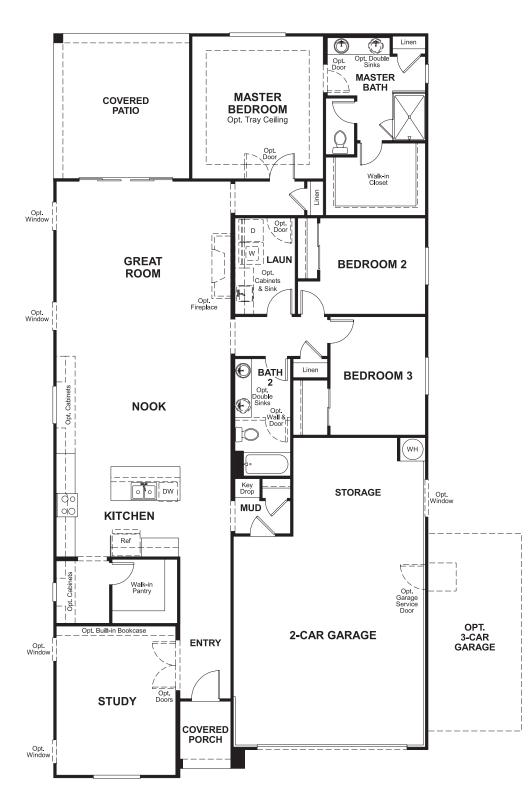

### ABOUT THE RALEIGH

This spacious single- floor plan offers a large, uninterrupted space for relaxing, entertaining and dining. The kitchen features a large center island with seating and opens to the dining and great rooms. The master bedroom has a convenient master bath with a large walk-in closet. Other available options include a guest suite, study, formal dining and gourmet kitchen, to name a few. A covered patio is included for additional outdoor living space.

## RICHMONDAMERICAN.COM

MAIN FLOOR

Floor plans and renderings are conceptual drawings and may vary from actual plans and homes as built. Options and features may not be available on all homes and are subject to change without notice. Actual homes may vary from photos and/or drawings which show upgraded landscaping and may not represent the lowest-priced homes in the community. Features may include optional upgrades and may not be available on all homes. Square footage numbers are approximate and are subject to change without notice. Prices, specifications and availability subject to change without notice. Bottom notice. We available on the state real estate department's website), Richmond American Construction, Inc. ROC #206612. 3/21/2018