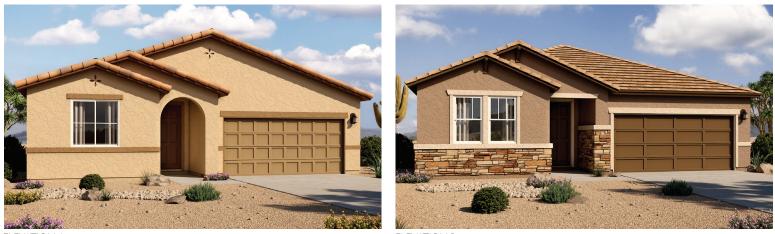

ELEVATION A

# HOMESTEAD AT GLADDEN FARMS THE RALEIGH Approx. 2,200 sq. ft. | | story | 3-5 bedrooms | 2-car garage | Plan #T741

ELEVATION B