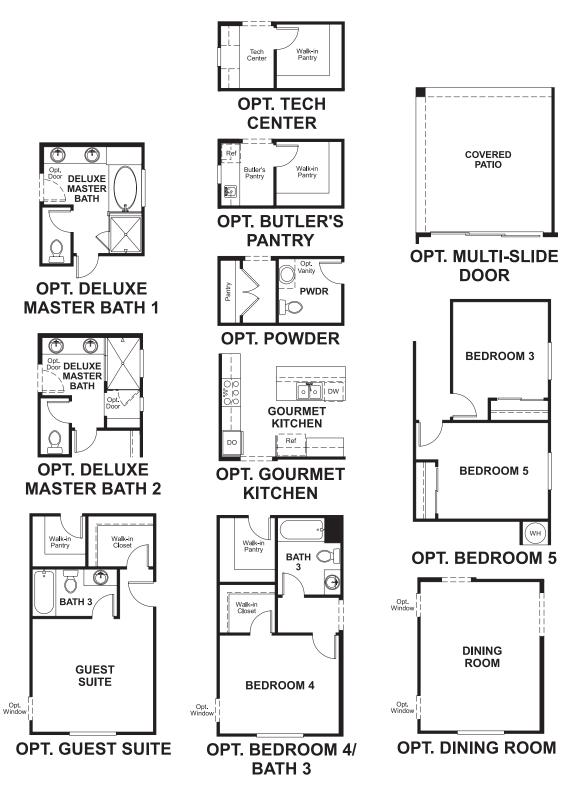

t to change without notice. Actual homes may vary from photos and/or drawings which show upgraded landscaping and may not represent the lowest-priced homes in the community. Features may include optional upgrades and may not be available on all homes. Square footage numbers are approximate and are subject to change without notice. Prices, specifications and availability subject to change without notice. ©2018 Richmond American Homes, Richmond American Homes of Arizona, Inc. (a public report is available on the state real estate department's website), Richmond American Construction, Inc. ROC #206612. 3/21/2018

ELEVATION A

# HOMESTEAD AT GLADDEN FARMS THE RALEIGH Approx. 2,200 sq. ft. | | story | 3-5 bedrooms | 2-car garage | Plan #T741

ELEVATION B

## RICHMONDAMERICAN.COM



MAIN FLOOR



Floor plans and renderings are conceptual drawings and may vary from actual plans and homes as built. Options and features may not be available on all homes and are subject to change without notice. Actual homes may vary from photos and/or drawings which show upgraded landscaping and may not represent the lowest-priced homes in the community. Features may include optional upgrades and may not be available on all homes. Square footage numbers are approximate and are subject to change without notice. Prices, specifications and availability subject to change without notice. Bottom notice. We available on the state real estate department's website), Richmond American Construction, Inc. ROC #206612. 3/21/2018

Floor plans and renderings are conceptual drawings and may vary from actual plans a