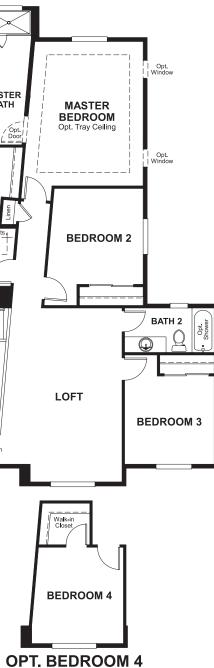

#### SECOND FLOOR

#### ABOUT THE NORAH

The main floor of the Norah plan has an open, inviting layout, featuring a spacious great room and an eye-catching kitchen with a built-in pantry, center island and adjacent dining room. A powder room provides added convenience. The second floor of this elegant duplex offers a laundry, a large loft and three bedrooms, including a secluded master suite with a private bath and expansive walk-in closet. Personalization options for this paired home include an extra bedroom, covered patio and finished basement.