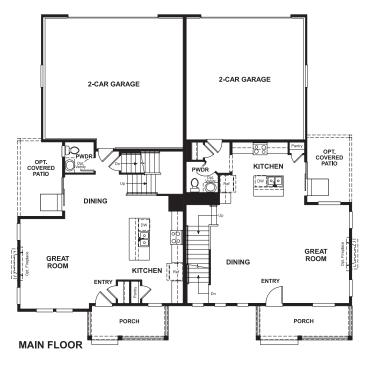

#### ABOUT THE NORAH

The main floor of the Norah plan has an open, inviting layout, featuring a spacious great room and an eye-catching kitchen with a built-in pantry, center island and adjacent dining room. A powder room provides added convenience. The second floor of this elegant duplex offers a laundry, a large loft and three bedrooms, including a secluded master suite with a private bath and expansive walk-in closet. Personalization options for this paired home include an extra bedroom, covered patio and finished basement.

THE PARK AT SERENITY RIDGE

Approx. 1,950 sq. ft. | 2 stories | 3-4 bedrooms | 2-car garage | Plan #D753

ELEVATION B