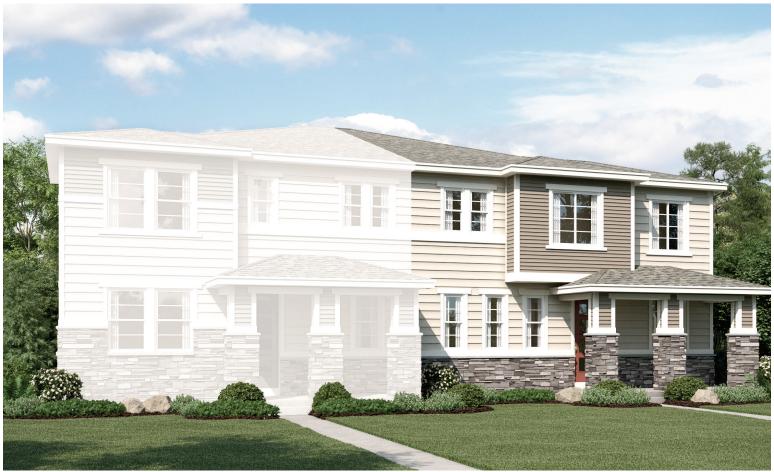

## COMMUNITY LOCATION:

The Park at Serenity Ridge | South Oak Hill Way & South Millbrook Way | Aurora, CO 80016 | 303.850.5750



Floor plans and renderings are conceptual drawings and may vary from actual plans and homes as built. Options and features may not be available on all homes and are subject to change without notice. Actual homes may vary from photos and/or drawings which show upgraded landscaping and may not represent the lowest-priced homes in the community. Features may include optional upgrades and may not be available on all homes. Square footage numbers are approximate and are subject to change without notice. Prices, specifications and availability subject to change without notice. ©2017 Richmond American Homes, Richmond American Homes of Colorado, Inc. 12/21/2017



ELEVATION C

#### ABOUT THE NORAH

The main floor of the Norah plan has an open, inviting layout, featuring a spacious great room and an eye-catching kitchen with a built-in pantry, center island and adjacent dining room. A powder room provides added convenience. The second floor of this elegant duplex offers a laundry, a large loft and three bedrooms, including a secluded master suite with a private bath and expansive walk-in closet. Personalization options for this paired home include an extra bedroom, covered patio and finished basement.



THE PARK AT SERENITY RIDGE

Approx. 1,950 sq. ft. | 2 stories | 3-4 bedrooms | 2-car garage | Plan #D753

ELEVATION B

# **RICHMONDAMERICAN.COM**

#### BASEMENT & MAIN FLOOR



Floor plans and renderings are conceptual drawings and may vary from ac