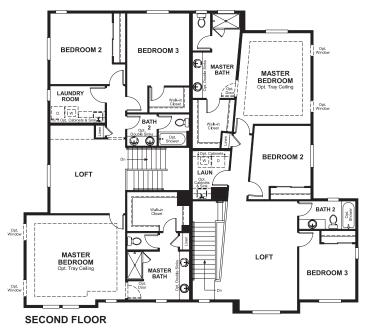

#### ABOUT THE NORAH

The main floor of the Norah plan has an open, inviting layout, featuring a spacious great room and an eye-catching kitchen with a built-in pantry, center island and adjacent dining room. A powder room provides added convenience. The second floor of this elegant duplex offers a laundry, a large loft and three bedrooms, including a secluded master suite with a private bath and expansive walk-in closet. Personalization options for this paired home include an extra bedroom, covered patio and finished basement.

#### SECOND FLOOR