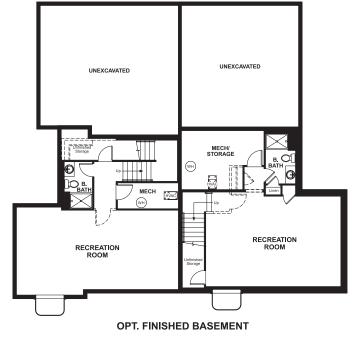

#### BASEMENT & MAIN FLOOR

Floor plans and renderings are conceptual drawings and may vary from actual plans and homes as built. Options and features may not be available on all homes and are subject to change without notice. Actual homes may vary from photos and/or drawings which show upgraded landscaping and may not represent the lowest-priced homes in the community. Features may include optional upgrades and may not be available on all homes. Square footage numbers are approximate and are subject to change without notice. Prices, specifications and availability subject to change without notice. ©2017 Richmond American Homes, Richmond American Homes of Colorado, Inc. 12/21/2017