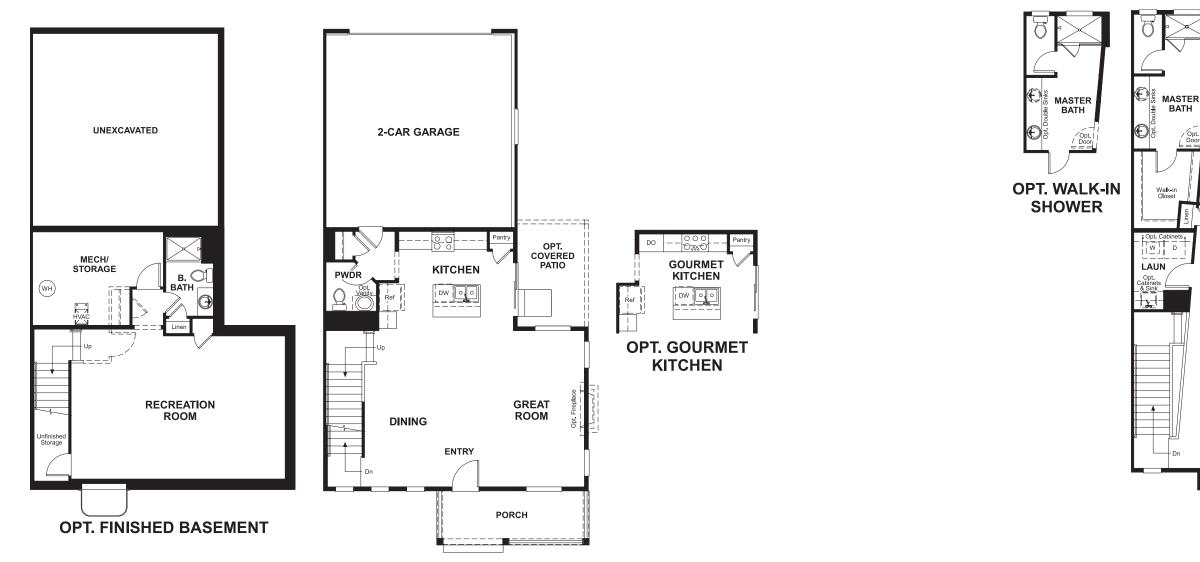

#### BASEMENT & MAIN FLOOR

Floor plans and renderings are conceptual drawings and may vary from actual plans and homes as built. Options and features may not be available on all homes and are subject to change without notice. Actual homes may vary from photos and/or drawings which show upgraded landscaping and may not represent the lowest-priced homes in the community. Features may include optional upgrades and may not be available on all homes. Square footage numbers are approximate and are subject to change without notice. Prices, specifications and availability subject to change without notice. ©2017 Richmond American Homes, Richmond American Homes of Colorado, Inc. 12/21/2017

#### ABOUT THE NORAH

The main floor of the Norah plan has an open, inviting layout, featuring a spacious great room and an eye-catching kitchen with a built-in pantry, center island and adjacent dining room. A powder room provides added convenience. The second floor of this elegant duplex offers a laundry, a large loft and three bedrooms, including a secluded master suite with a private bath and expansive walk-in closet. Personalization options for this paired home include an extra bedroom, covered patio and finished basement.