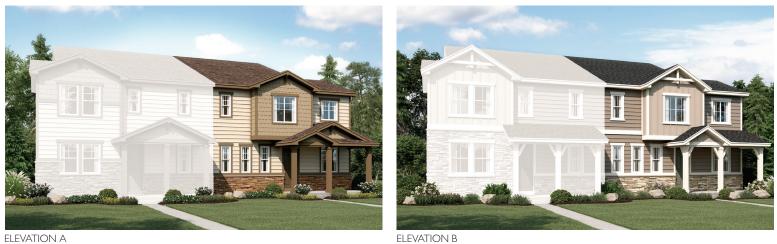

THE PARK AT SERENITY RIDGE

Approx. 1,950 sq. ft. | 2 stories | 3-4 bedrooms | 2-car garage | Plan #D753

ELEVATION B

#### ABOUT THE NORAH

The main floor of the Norah plan has an open, inviting layout, featuring a spacious great room and an eye-catching kitchen with a built-in pantry, center island and adjacent dining room. A powder room provides added convenience. The second floor of this elegant duplex offers a laundry, a large loft and three bedrooms, including a secluded master suite with a private bath and expansive walk-in closet. Personalization options for this paired home include an extra bedroom, covered patio and finished basement.