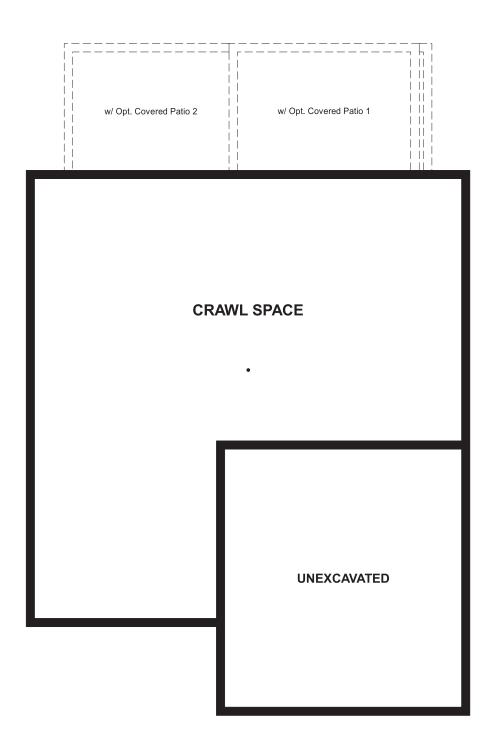

## THE LAPIS

Approx. 2,180 sq. ft. | 2 stories | 3-4 bedrooms | 2-car garage | Plan #D915

**CRAWL SPACE** 