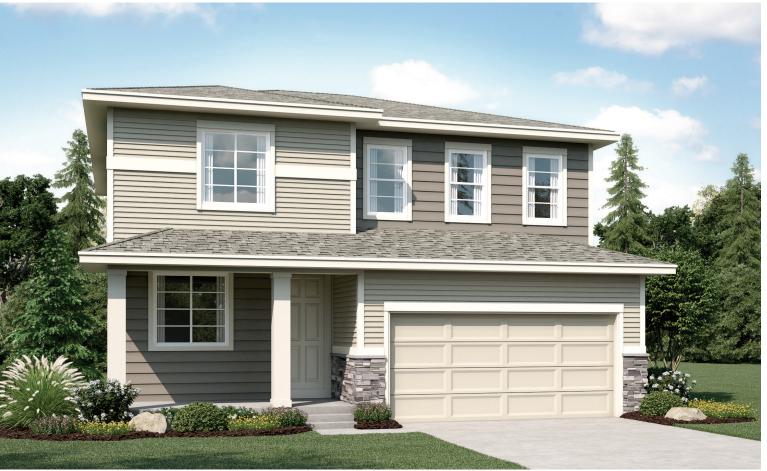

r garage | Plan #D915

**CRAWL SPACE** 



## COMMUNITY LOCATION:

Seasons at The Lakes at Centerra | 2602 Trio Falls Drive | Loveland, CO 80538 | 970.419.7405



Floor plans and renderings are conceptual drawings and may vary from actual plans and homes as built. Options and features may not be available on all homes and are subject to change without notice. Actual homes may vary from photos and/or drawings which show upgraded landscaping and may not represent the lowest-priced homes in the community. Features may include optional upgrades and may not be available on all homes. Square footage numbers are approximate and are subject to change without notice. Prices, specifications and availability subject to change without notice. @2018 Richmond American Homes of Colorado, Inc. 6/12/2018



ELEVATION D

## **ABOUT THE LAPIS**

The main floor of the beautiful Lapis plan offers a versatile flex room, a spacious great room and an open dining room that flows into a corner kitchen with a walk-in pantry. Upstairs, enjoy a versatile loft, a convenient laundry and a luxurious master suite. Personalize this plan with a private study, cozy fireplace or an additional bedroom in leiu of the loft.







ELEVATION B

ELEVATION C

MAIN FLOOR SECOND FLOOR







Floor plans and renderings are conceptual drawings and may vary from actual plans and homes as built. Options and features may not be available on all homes and are subject to change without notice. Actual homes may vary from photos and/or drawings which show upgraded landscaping and may not represent the lowest-priced homes in th