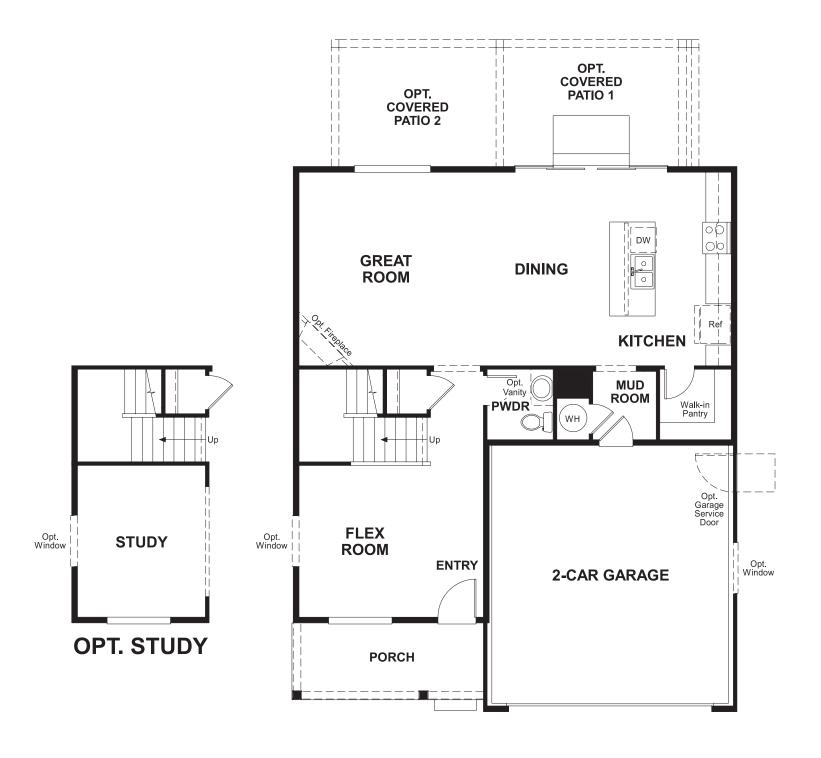

## **ABOUT THE LAPIS**

The main floor of the beautiful Lapis plan offers a versatile flex room, a spacious great room and an open dining room that flows into a corner kitchen with a walk-in pantry. Upstairs, enjoy a versatile loft, a convenient laundry and a luxurious master suite. Personalize this plan with a private study, cozy fireplace or an additional bedroom in leiu of the loft.

ELEVATION B

ELEVATION C

MAIN FLOOR SECOND FLOOR

Floor plans and renderings are conceptual drawings and may vary from actual plans and homes as built. Options and features may not be available on all homes and are subject to change without notice. Actual homes may vary from photos and/or drawings which show upgraded landscaping and may not represent the lowest-priced homes in the community. Features may include optional upgrades and may not be available on all homes. Square footage numbers are approximate and are subject to change without notice. Prices, specifications and availability subject to change without notice. ©2018 Richmond American Homes, Richmond American Homes of Colorado, Inc. 6/12/2018