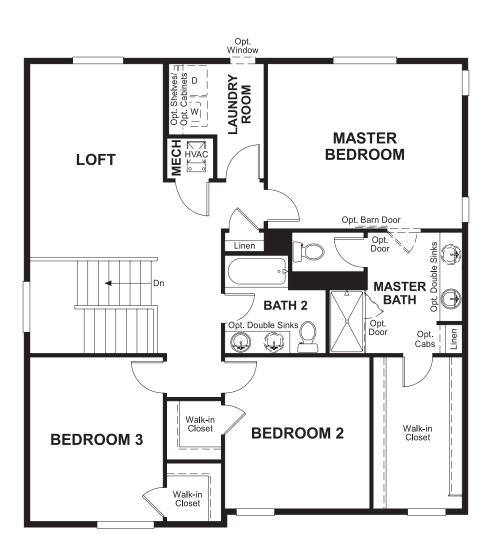

## **ABOUT THE LAPIS**

The main floor of the beautiful Lapis plan offers a versatile flex room, a spacious great room and an open dining room that flows into a corner kitchen with a walk-in pantry. Upstairs, enjoy a versatile loft, a convenient laundry and a luxurious master suite. Personalize this plan with a private study, cozy fireplace or an additional bedroom in leiu of the loft.

ELEVATION B

ELEVATION C

MAIN FLOOR SECOND FLOOR

Floor plans and renderings are conceptual drawings and may vary from actual plans and homes as built. Options and features may not be available on all homes and are subject to change without notice. Actual homes may vary from photos and/or drawings which show upgraded landscaping and may not represent the lowest-priced homes in the community. Features may include optional upgrades and may not be available on all homes. Square footage numbers are approximate and are subject to change without notice. Prices, specifications and availability subject to change without notice. ©2018 Richmond American Homes, Richmond American Homes of Colorado, Inc. 6/12/2018