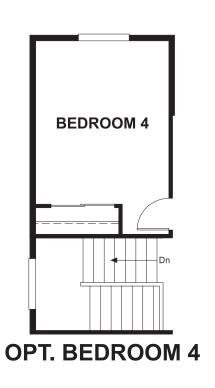

## **ABOUT THE LAPIS**

The main floor of the beautiful Lapis plan offers a versatile flex room, a spacious great room and an open dining room that flows into a corner kitchen with a walk-in pantry. Upstairs, enjoy a versatile loft, a convenient laundry and a luxurious master suite. Personalize this plan with a private study, cozy fireplace or an additional bedroom in leiu of the loft.