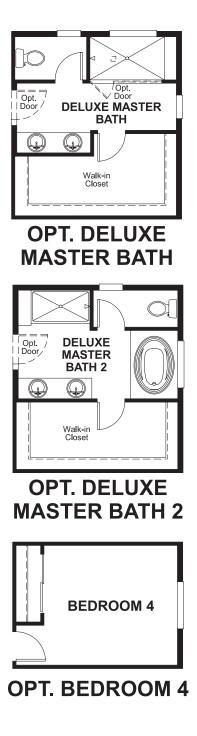

### ABOUT THE LEAH

The main floor of the Leah plan boasts a generous dining room, a great room with an optional fireplace and a charming kitchen with a spacious island and walk-in pantry. You'll also appreciate the convenient mudroom and powder room. Upstairs, enjoy a relaxing loft and three inviting bedrooms, including a beautiful master suite. Make this plan your own with exciting options, such as a gourmet kitchen, additional bedroom, finished basement or deluxe bath.