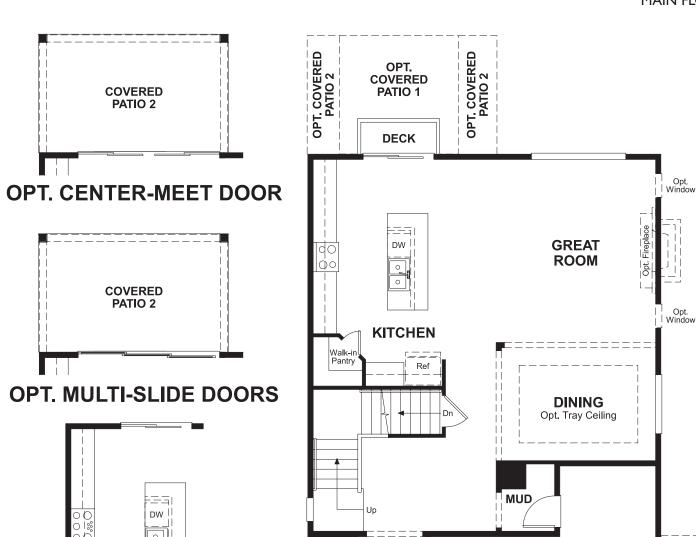

### ABOUT THE LEAH

The main floor of the Leah plan boasts a generous dining room, a great room with an optional fireplace and a charming kitchen with a spacious island and walk-in pantry. You'll also appreciate the convenient mudroom and powder room. Upstairs, enjoy a relaxing loft and three inviting bedrooms, including a beautiful master suite. Make this plan your own with exciting options, such as a gourmet kitchen, additional bedroom, finished basement or deluxe bath.

## **RICHMONDAMERICAN.COM**

Opt.

PWDR

ENTRY

Opt. Window

GOURMET **KITCHEN** 

Ref

DO

**OPT. GOURMET KITCHEN** 

Walk-

Pantry

THE LEAH Approx. 2,300 sq. ft. | 2 stories | 3-5 bedrooms | 2-car garage | Plan #U229

MAIN FLOOR

Opt.

Window

Opt. Garage Service Door

2-CAR GARAGE

Opt. Window

Floor plans and renderings are conceptual drawings and may vary from actual plans and homes as built. Options and features may not be available on all homes and are subject to change without notice. Actual homes may vary from photos and/or drawings which show upgraded landscaping and may not represent the lowest-priced homes in the community. Features may include optional upgrades and may not be available on all homes. Square footage numbers are approximate and are subject to change without notice. Prices, specifications and availability subject to change without notice. ©2018 Richmond American Homes, Richmond American Homes of Utah, Inc. (866-400-4131). 4/5/2018

PORCH

Floor plans and renderings are conceptual drawings and may vary from actual plans and homes as built. Options and features may not be available on all homes and are subject to change without notice. Actual homes may vary from photos and/or drawings which show upgraded landscaping and may not represent the lowest-priced homes in the community. Features may include optional upgrades and may not be available on all homes. Square footage numbers are approximate and are subject to change without notice. Prices, specifications and availability subject to change without notice. ©2018 Richmond American Homes, Richmond American Homes of Utah, Inc. (866-400-4131). 4/5/2018