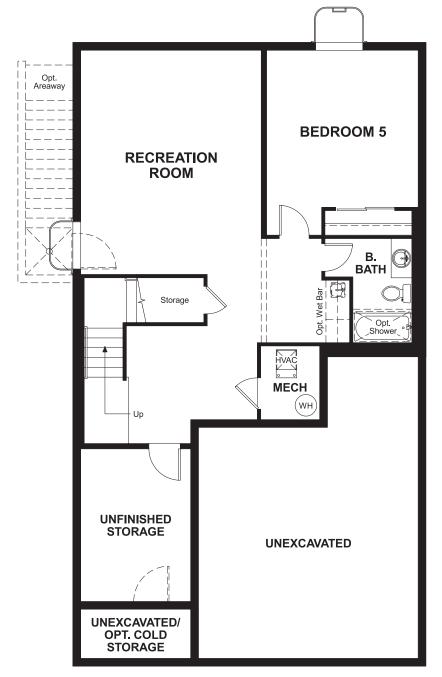

ً EQUAL HOUSING

SOUTH HILLS THE LEAH

BASEMENT

# **OPT. FINISHED BASEMENT**

ELEVATION D