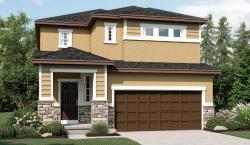

### ABOUT THE LEAH

The main floor of the Leah plan boasts a generous dining room, a great room with an optional fireplace and a charming kitchen with a spacious island and walk-in pantry. You'll also appreciate the convenient mudroom and powder room. Upstairs, enjoy a relaxing loft and three inviting bedrooms, including a beautiful master suite. Make this plan your own with exciting options, such as a gourmet kitchen, additional bedroom, finished basement or deluxe bath.

Approx. 2,300 sq. ft. | 2 stories | 3-5 bedrooms | 2-car garage | Plan #U229

ELEVATION E

**OPT. GOURMET KITCHEN** 

Walk-

Pantry

THE LEAH Approx. 2,300 sq. ft. | 2 stories | 3-5 bedrooms | 2-car garage | Plan #U229

MAIN FLOOR

Opt.

Window

Opt. Garage Service Door