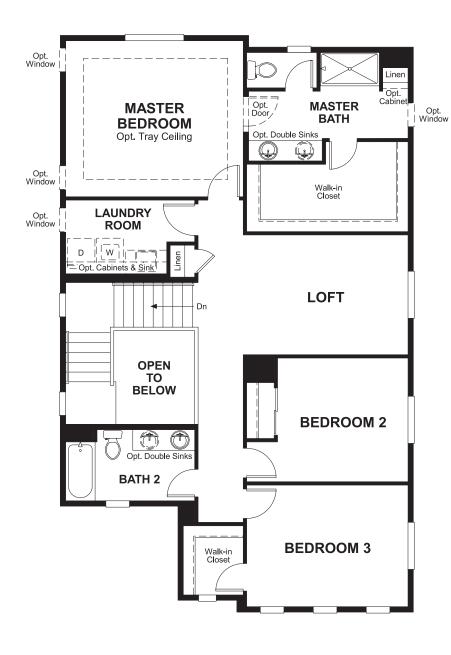

### ABOUT THE LEAH

The main floor of the Leah plan boasts a generous dining room, a great room with an optional fireplace and a charming kitchen with a spacious island and walk-in pantry. You'll also appreciate the convenient mudroom and powder room. Upstairs, enjoy a relaxing loft and three inviting bedrooms, including a beautiful master suite. Make this plan your own with exciting options, such as a gourmet kitchen, additional bedroom, finished basement or deluxe bath.

#### SECOND FLOOR