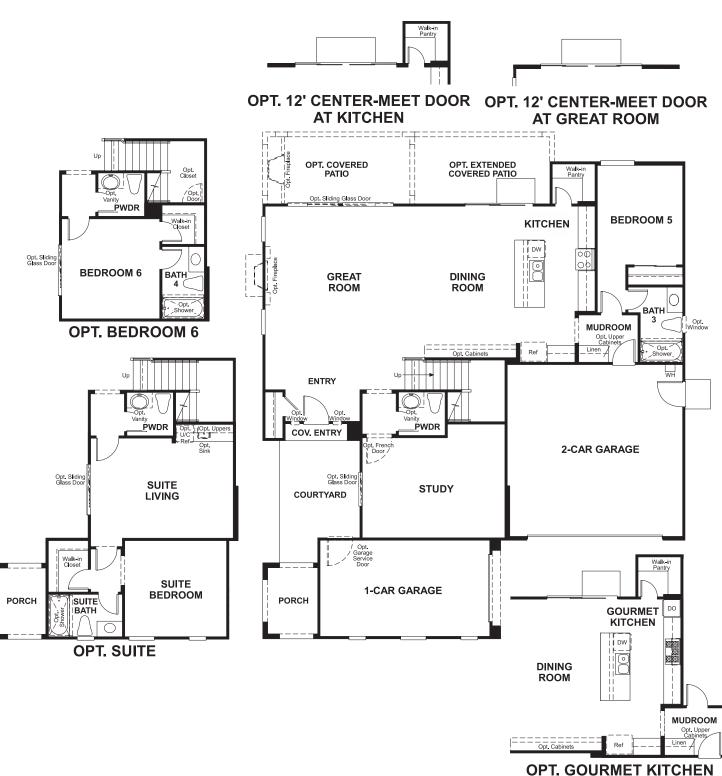

## ABOUT THE PALMER

Thoughtful design details, like a courtyard entry, a main-floor bedroom with a full bath, a private study, and a roomy walk-in closet in the master suite make the Palmer plan an exceptional place to call home. Personalize with a gourmet kitchen, deluxe master bath, great room fireplace, second-floor deck, outdoor living features and a guest suite in place of the second garage.

ELEVATION A

ELEVATION B

MAIN FLOOR SECOND FLOOR

THIS PLAN'S PROJECTED HERS® INDEX Projected Rating Based on Plans – Field Confirmationed required