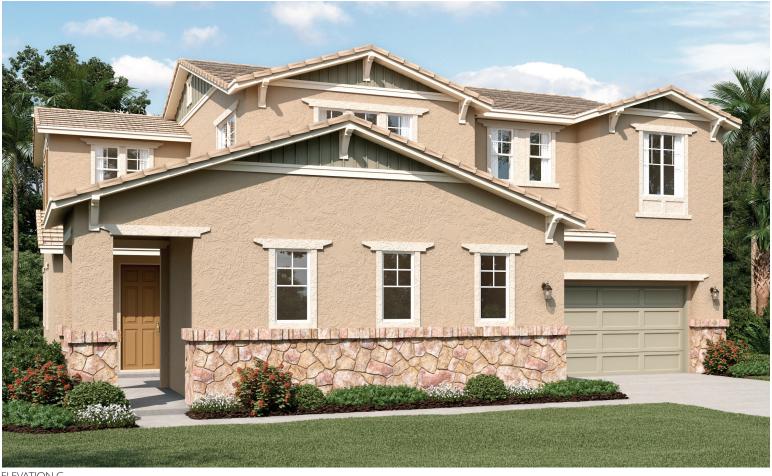

## THE PALMER

Approx. 3,150 sq. ft. | 2 stories | 5-6 bedrooms | 2- to 3-car garage | Plan #S696

ELEVATION C

## ABOUT THE PALMER

Thoughtful design details, like a courtyard entry, a main-floor bedroom with a full bath, a private study, and a roomy walk-in closet in the master suite make the Palmer plan an exceptional place to call home. Personalize with a gourmet kitchen, deluxe master bath, great room fireplace, second-floor deck, outdoor living features and a guest suite in place of the second garage.