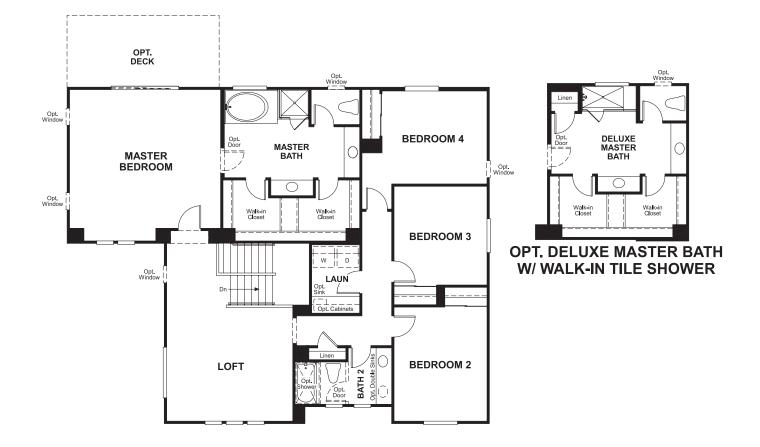

## THE PALMER

Approx. 3,150 sq. ft. | 2 stories | 5-6 bedrooms | 2- to 3-car garage | Plan #S696

ELEVATION C

## ABOUT THE PALMER

Thoughtful design details, like a courtyard entry, a main-floor bedroom with a full bath, a private study, and a roomy walk-in closet in the master suite make the Palmer plan an exceptional place to call home. Personalize with a gourmet kitchen, deluxe master bath, great room fireplace, second-floor deck, outdoor living features and a guest suite in place of the second garage.