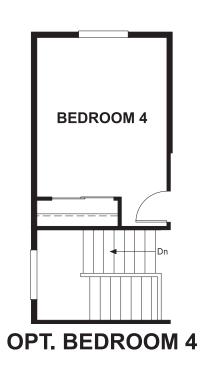

## **ABOUT THE LAPIS**

The main floor of the beautiful Lapis plan offers a formal living room, a spacious great room and an open dining room that flows into a corner kitchen with a walk-in pantry. Upstairs, enjoy a versatile loft, a convenient laundry and a luxurious master suite. Personalize this plan with a private study, cozy fireplace or an additional bedroom in leiu of the loft.