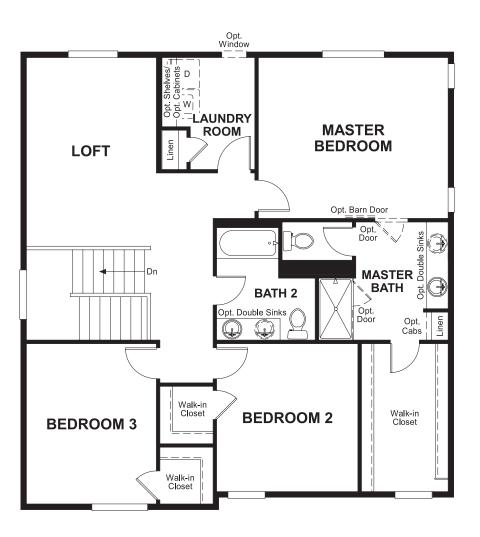

## THE LAPIS

Approx. 2,180 sq. ft. | 2 stories | 3-4 bedrooms | 2-car garage | Plan #D915

**CRAWL SPACE** 

## **ABOUT THE LAPIS**

The main floor of the beautiful Lapis plan offers a formal living room, a spacious great room and an open dining room that flows into a corner kitchen with a walk-in pantry. Upstairs, enjoy a versatile loft, a convenient laundry and a luxurious master suite. Personalize this plan with a private study, cozy fireplace or an additional bedroom in leiu of the loft.

ELEVATION B

MAIN FLOOR SECOND FLOOR

Floor plans and renderings are conceptual drawings and may vary from actual plans and homes as built. Options and features may not be available on all homes and are subject to change without notice. Actual homes may vary from photos and/or drawings which show upgraded landscaping and may not represent the lowest-priced homes in the community. Features may include optional upgrades and may not be available on all homes. Square footage numbers are approximate and are subject to change without notice. Prices, specifications and availability subject to change without notice. ©2018 Richmond American Homes, Richmond American Homes of Colorado, Inc. 2/1/2018