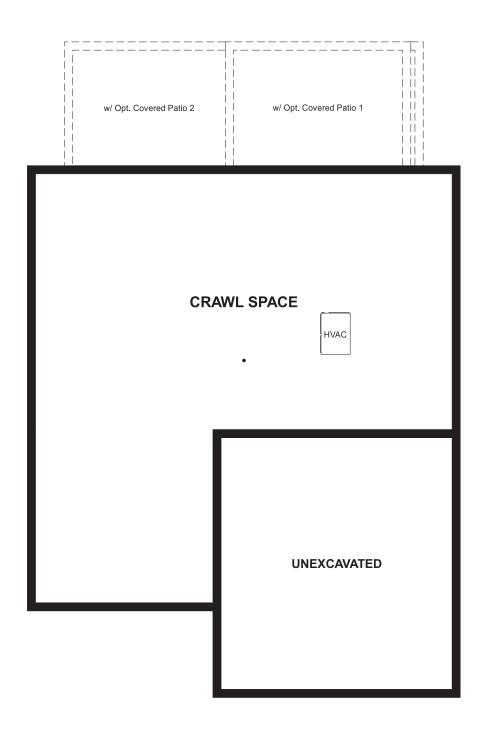

## THE LAPIS

Approx. 2,180 sq. ft. | 2 stories | 3-4 bedrooms | 2-car garage | Plan #D915

**CRAWL SPACE** 