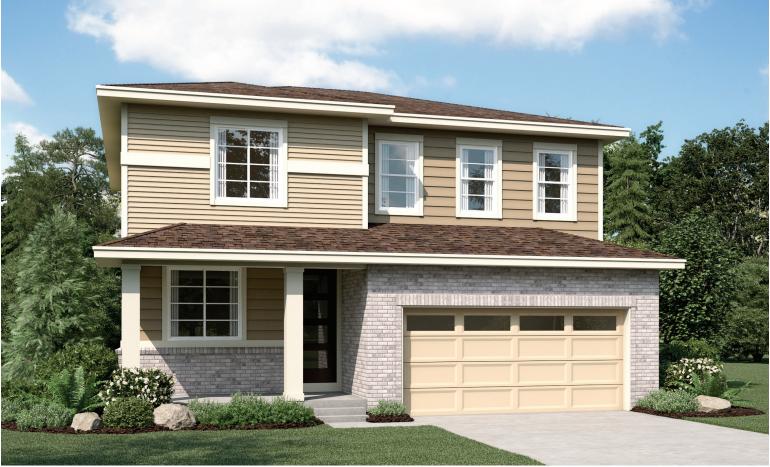

## **ABOUT THE LAPIS**

The main floor of the beautiful Lapis plan offers a formal living room, a spacious great room and an open dining room that flows into a corner kitchen with a walk-in pantry. Upstairs, enjoy a versatile loft, a convenient laundry and a luxurious master suite. Personalize this plan with a private study, cozy fireplace or an additional bedroom in leiu of the loft.