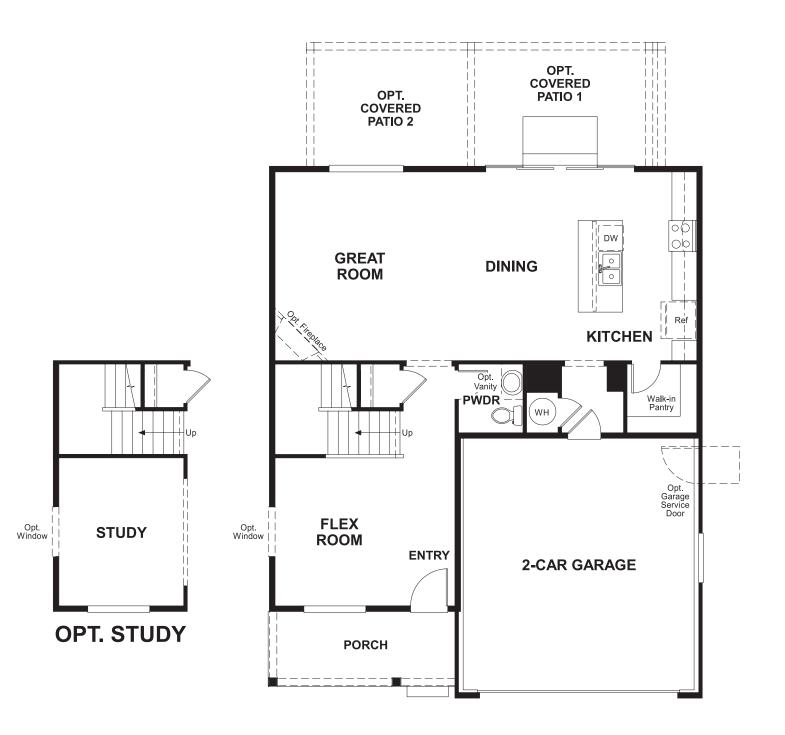

## THE LAPIS

Approx. 2,180 sq. ft. | 2 stories | 3-4 bedrooms | 2-car garage | Plan #D915

**CRAWL SPACE** 

## **ABOUT THE LAPIS**

The main floor of the beautiful Lapis plan offers a formal living room, a spacious great room and an open dining room that flows into a corner kitchen with a walk-in pantry. Upstairs, enjoy a versatile loft, a convenient laundry and a luxurious master suite. Personalize this plan with a private study, cozy fireplace or an additional bedroom in leiu of the loft.

ELEVATION B

MAIN FLOOR SECOND FLOOR

Floor plans and renderings are conceptual drawings and may vary from actual plans and homes as built. Options and features may not be available on all homes and are subject to change without notice. Actual homes may vary from photos and/or drawings which show upgraded landscaping and may not represent the lowest-priced homes in the community. Features may include optional upgrades and may not be available on all homes. Square footage numbers are approximate and are subject to change without notice. Prices, specifications and availability subject to change without notice. ©2018 Richmond American Homes, Richmond American Homes of Colorado, Inc. 2/1/2018