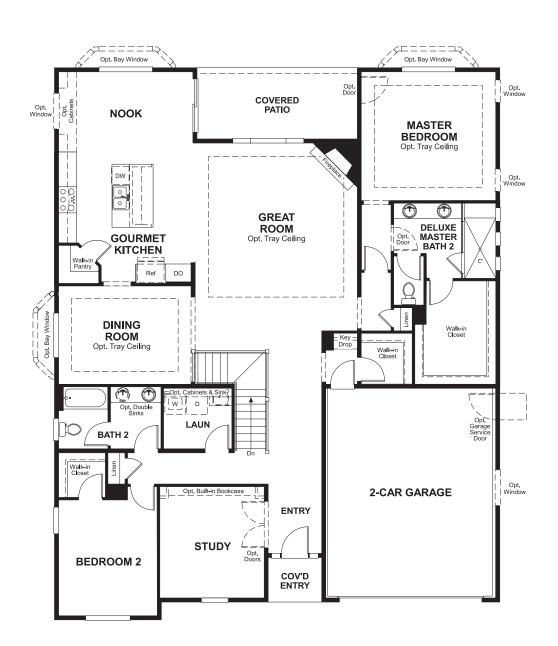

#### ABOUT THE DELANEY

The entry of the ranch-style Delaney floor plan leads to a generous great room with cozy fireplace and gourmet kitchen with walk-in pantry and central island. The master bedroom is located away from the other bedroom for added privacy. A quiet study, convenient laundry, formal dining room and covered patio complete the design.

## THE DELANEY | Approx. 2,370 sq. ft. | | story | 2-4 bedrooms | 2- to 3-car garage | Plan #D238

MAIN FLOOR