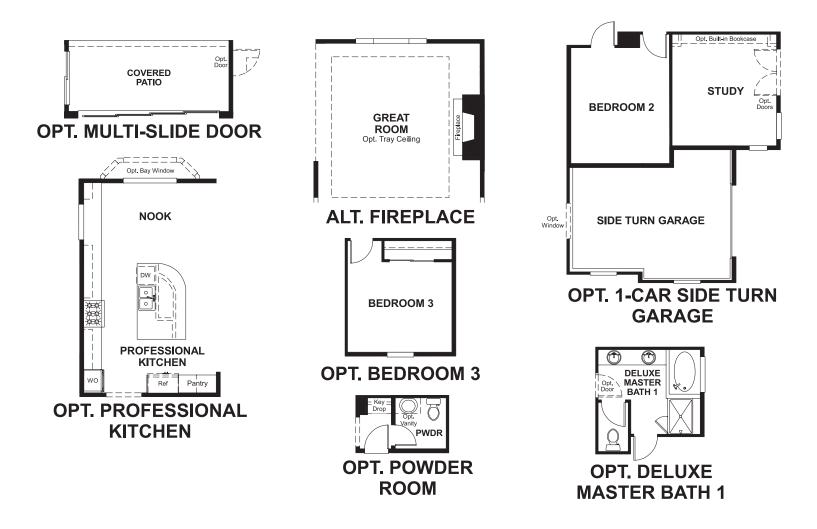

#### ABOUT THE DELANEY

The entry of the ranch-style Delaney floor plan leads to a generous great room with cozy fireplace and gourmet kitchen with walk-in pantry and central island. The master bedroom is located away from the other bedroom for added privacy. A quiet study, convenient laundry, formal dining room and covered patio complete the design.

## THE DELANEY | Approx. 2,370 sq. ft. | | story | 2-4 bedrooms | 2- to 3-car garage | Plan #D238

MAIN FLOOR