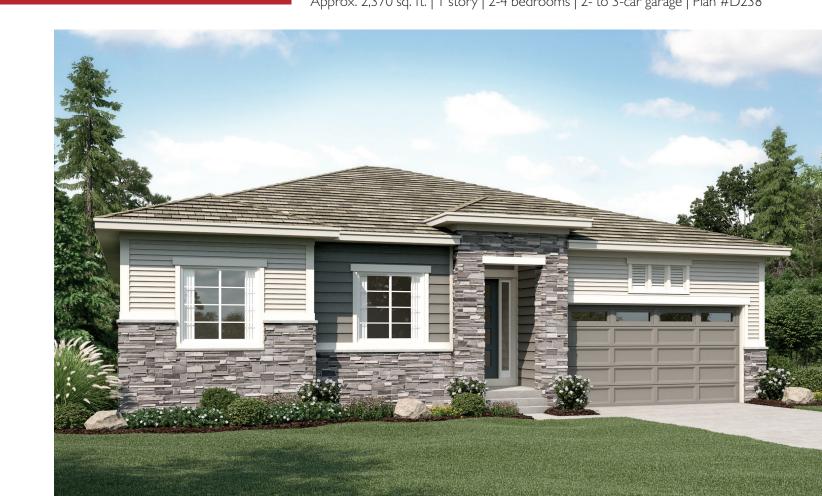

# THE DELANEY

Approx. 2,370 sq. ft. | I story | 2-4 bedrooms | 2- to 3-car garage | Plan #D238

ELEVATION C

#### ABOUT THE DELANEY

The entry of the ranch-style Delaney floor plan leads to a generous great room with cozy fireplace and gourmet kitchen with walk-in pantry and central island. The master bedroom is located away from the other bedroom for added privacy. A quiet study, convenient laundry, formal dining room and covered patio complete the design.