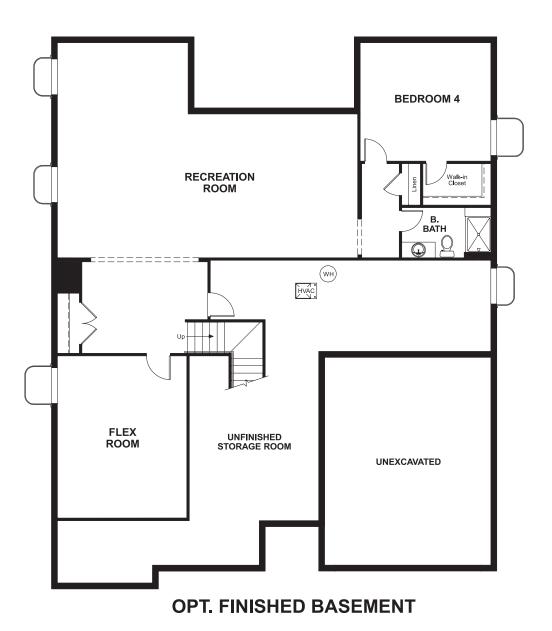

BASEMENT



# COMMUNITY LOCATION:

ً

EQUAL HOUSING

Anthem Highlands - Retreat | 16181 Mount Oso Place | Broomfield, CO 80023 | 303.575.6025

\*This information is presented for education purposes only. The HERS index for a confirmed rating will be determined by a third-party HERS rater based on data gathered from on-site observations and, if required, testing of rated features for a home as featured, optioned, located, oriented and/or built.

+Standard new home is based on the RESNET® Reference Home definition with a HERS® index of 100 (based on the 2006 International Energy Conservation Code).

++Typical resale home is based on the U.S. Department of Energy definition with a HERS® index of 130.

^RESNET® has developed the HERS® index to indicate the comparative efficiencies of homes. It is no gua