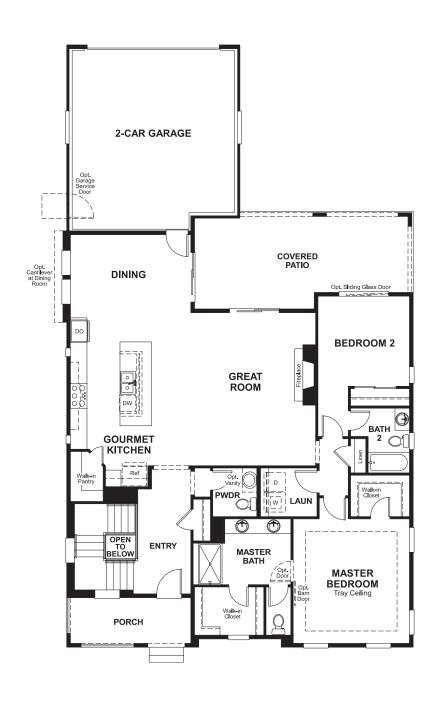

## **ABOUT THE GRADY**

Behold the beautiful Grady plan, which boasts a gourmet kitchen with a walk-in pantry, expansive center island, generous dining area and adjacent great room with fireplace. Other highlights of this elegant ranch-style home include a luxurious master suite with an attached bath and dual walk-in closets, a spacious secondary bedroom with a private bath, a covered patio and a convenient alley-entry garage are also included. Options, such as a tech center and professional kitchen, are available.

ELEVATION B

MAIN FLOOR MAIN FLOOR OPTIONS