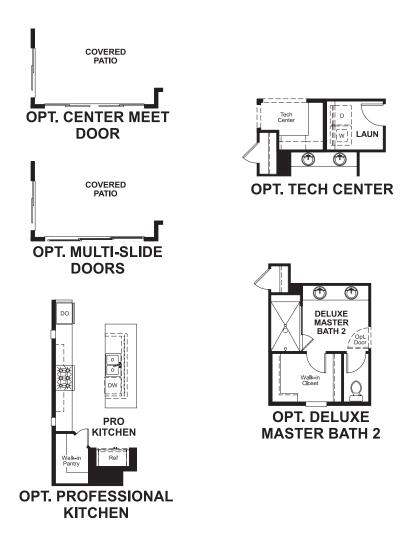

## **ABOUT THE GRADY**

Behold the beautiful Grady plan, which boasts a gourmet kitchen with a walk-in pantry, expansive center island, generous dining area and adjacent great room with fireplace. Other highlights of this elegant ranch-style home include a luxurious master suite with an attached bath and dual walk-in closets, a spacious secondary bedroom with a private bath, a covered patio and a convenient alley-entry garage are also included. Options, such as a tech center and professional kitchen, are available.

ELEVATION B

MAIN FLOOR MAIN FLOOR OPTIONS