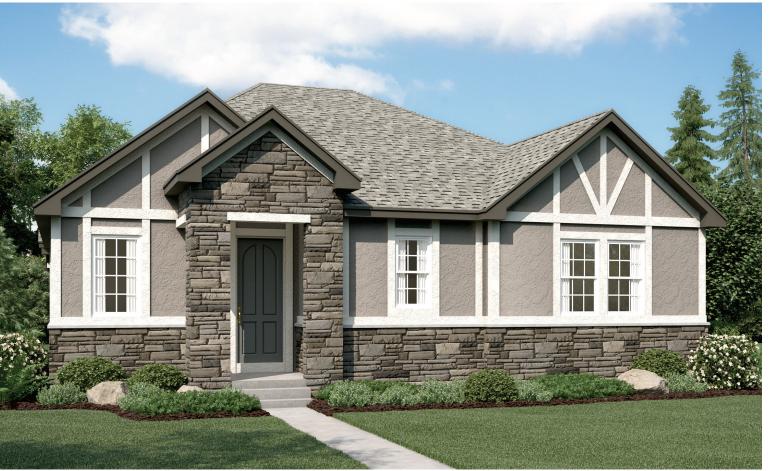

Approx. 1,790 sq. ft. | 1 story | 2-3 bedrooms | 2-car garage | Plan #D727

## **BASEMENT**



## **COMMUNITY LOCATION:**

Peakview Village | 6597 South Vaughn Street | Centennial, CO 80111 | 303.580.5760



Floor plans and renderings are conceptual drawings and may vary from actual plans and homes as built. Options and features may not be available on all homes and are subject to change without notice. Actual homes may vary from photos and/or drawings which show upgraded landscaping and may not represent the lowest-priced homes in the community. Features may include optional upgrades and may not be available on all homes. Square footage numbers are approximate and are subject to change without notice. ©2018 Richmond American Homes, Richmond American Homes of Colorado, Inc. 12/24/2018



ELEVATION C

## **ABOUT THE GRADY**

Behold the beautiful Grady plan, which boasts a gourmet kitchen with a walk-in pantry, expansive center island, generous dining area and adjacent great room with fireplace. Other highlights of this elegant ranch-style home include a luxurious master suite with an attached bath and dual walk-in closets, a spacious secondary bedroom with a private bath, a covered patio and a convenient alley-entry garage are also included. Options, such as a tech center and professional kitchen, are available.





ELEVATION B

MAIN FLOOR MAIN FLOOR OPTIONS