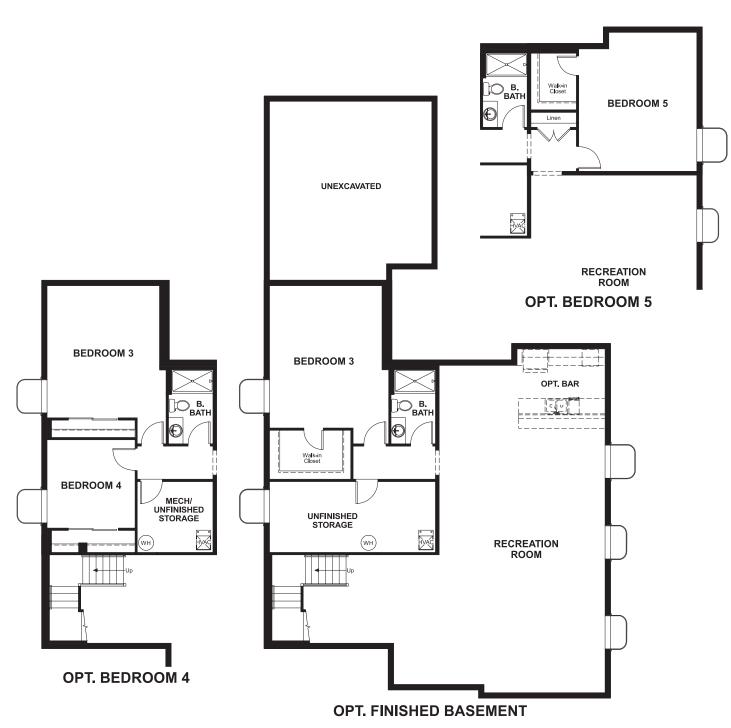

Approx. 1,790 sq. ft. | 1 story | 2-3 bedrooms | 2-car garage | Plan #D727

## **BASEMENT**



## **COMMUNITY LOCATION:**

Peakview Village | 6597 South Vaughn Street | Centennial, CO 80111 | 303.580.5760



Floor plans and renderings are conceptual drawings and may vary from actual plans and homes as built. Options and features may not be available on all homes and are subject to change without notice. Actual homes may vary from photos and/or drawings which show upgraded landscaping and may not represent the lowest-priced homes in the community. Features may include optional upgrades and may not be available on all homes. Square footage numbers are approximate and are subject to change without notice. ©2018 Richmond American Homes, Richmond American Homes of Colorado, Inc. 12/24/2018



ELEVATION C

## **ABOUT THE GRADY**

Behold the beautiful Grady plan, which boasts a gourmet k