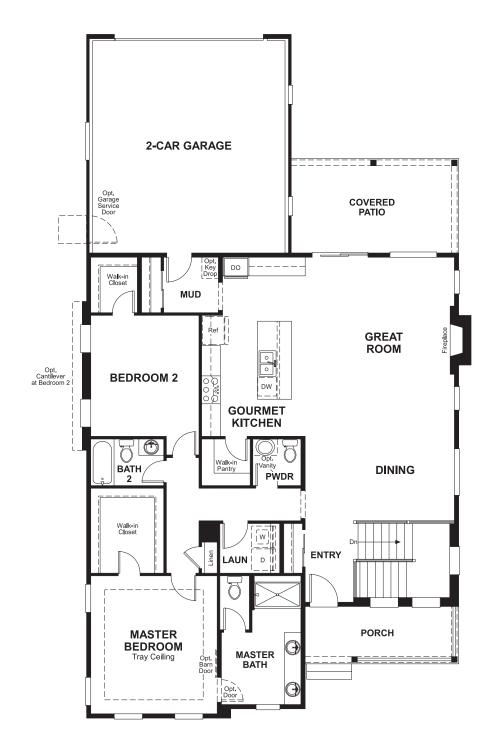

## THE GRAHAM Approx. 1,790 sq. ft. | 1 story | 2-4 bedrooms | 2-car garage | Plan #D728

MAIN FLOOR

Floor plans and renderings are conceptual drawings and may vary from actual plans and homes as built. Options and features may not be available on all homes and are subject to change without notice. Actual homes may vary from photos and/or drawings which show upgraded landscaping and may not represent the lowest-priced homes in the community. Features may include optional upgrades and may not be available on all homes. Square footage numbers are approximate and are subject to change without notice. Prices, specifications and availability subject to change without notice. ©2018 Richmond American Homes, Richmond American Homes of Colorado, Inc. 12/24/2018

#### ABOUT THE GRAHAM

Enjoy ample space for entertaining with the ranch-style Graham plan. This stunning home features an open dining room, a gourmet kitchen with a walk-in pantry, center island and double oven and an adjacent great room, complete with fireplace. A sophisticated master suite boasts a private bath and expansive walk-in closet, and a covered patio invites rest and relaxation. Alley-entry garage are also included. Personalize this plan with a tech center and professional kitchen.