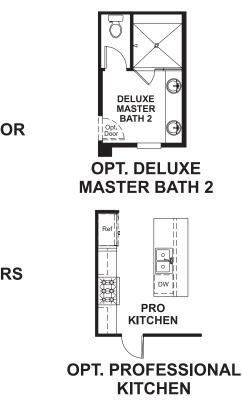

MAIN FLOOR OPTIONS

#### ABOUT THE GRAHAM

Enjoy ample space for entertaining with the ranch-style Graham plan. This stunning home features an open dining room, a gourmet kitchen with a walk-in pantry, center island and double oven and an adjacent great room, complete with fireplace. A sophisticated master suite boasts a private bath and expansive walk-in closet, and a covered patio invites rest and relaxation. Alley-entry garage are also included. Personalize this plan with a tech center and professional kitchen.