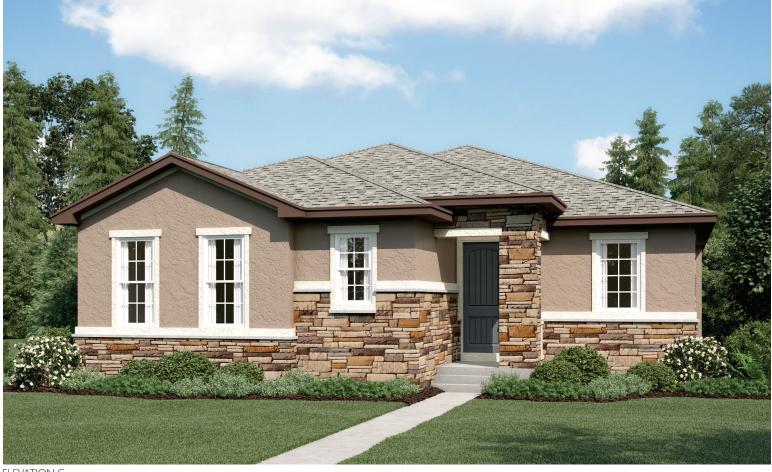

ELEVATION C

#### ABOUT THE GRAHAM

Enjoy ample space for entertaining with the ranch-style Graham plan. This stunning home features an open dining room, a gourmet kitchen with a walk-in pantry, center island and double oven and an adjacent great room, complete with fireplace. A sophisticated master suite boasts a private bath and expansive walk-in closet, and a covered patio invites rest and relaxation. Alley-entry garage are also included. Personalize this plan with a tech center and professional kitchen.

# THE GRAHAM Approx. 1,790 sq. ft. | 1 story | 2-4 bedrooms | 2-car garage | Plan #D728

ELEVATION B