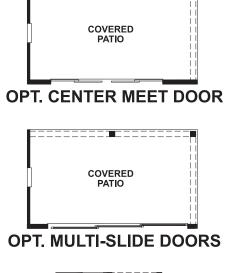

ican Homes of Colorado, Inc. 12/24/2018



ELEVATION C

#### ABOUT THE GRAHAM

Enjoy ample space for entertaining with the ranch-style Graham plan. This stunning home features an open dining room, a gourmet kitchen with a walk-in pantry, center island and double oven and an adjacent great room, complete with fireplace. A sophisticated master suite boasts a private bath and expansive walk-in closet, and a covered patio invites rest and relaxation. Alley-entry garage are also included. Personalize this plan with a tech center and professional kitchen.



# THE GRAHAM Approx. 1,790 sq. ft. | 1 story | 2-4 bedrooms | 2-car garage | Plan #D728





ELEVATION B

#### **RICHMONDAMERICAN.COM**

## THE GRAHAM Approx. 1,790 sq. ft. | 1 story | 2-4 bedrooms | 2-car garage | Plan #D728



MAIN FLOOR





Floor plans and renderings are conceptual drawings and may vary from actual plans and homes as built. Options and features may not be available on all homes and are subject to change without notice. Actual homes may vary from photos and/or drawings which show upgraded landscaping and may not represent the lowest-priced homes in the community. Features may include optional upgrades and may not be available on all homes. Square footage numbers are approximate and are subject to change without notice. Prices, specifications and availability subject to change without notice. ©2018 Richmond American Homes, Richmond American Homes of Colorado, Inc. 12/24/2018

Floor plans and renderings are conceptual drawings and may vary from actual plans and homes as built. Options and features may not be