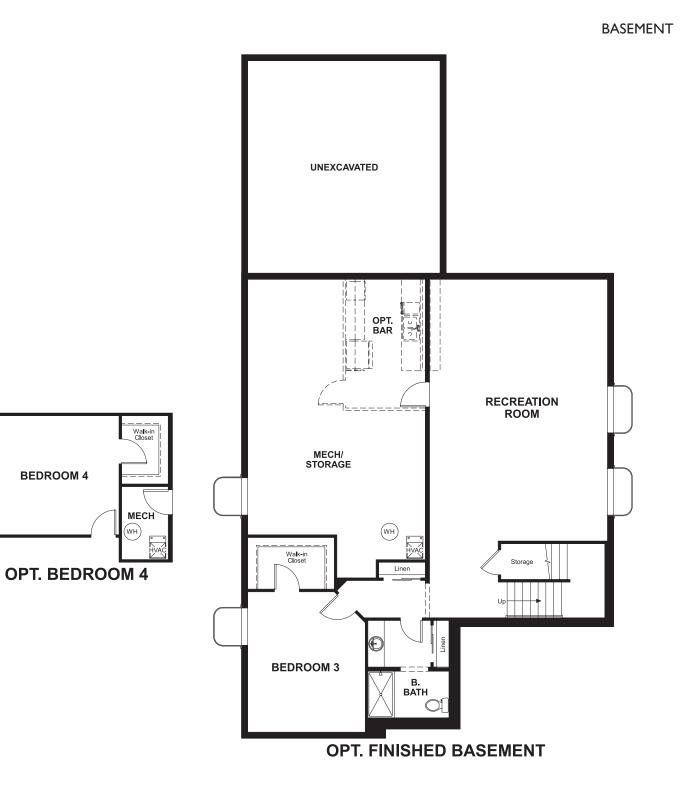

## THE GRAHAM Approx. 1,790 sq. ft. | 1 story | 2-4 bedrooms | 2-car garage | Plan #D728

MAIN FLOOR

Floor plans and renderings are conceptual drawings and may vary from actual plans and homes as built. Options and features may not be available on all homes and are subject to change without notice. Actual homes may vary from photos and/or drawings which show upgraded landscaping and may not represent the lowest-priced homes in the community. Features may include optional upgrades and may not be available on all homes. Square footage numbers are approximate and are subject to change without notice. Prices, specifications and availability subject to change without notice. ©2018 Richmond American Homes, Richmond American Homes of Colorado, Inc. 12/24/2018

MAIN FLOOR OPTIONS