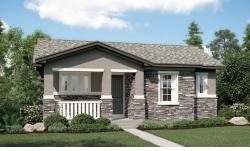

ELEVATION D

### **ABOUT THE GARRISON**

The ranch-style Garrison plan greets guests with an inviting front porch. Just off the entry is a hallway leading to a full bath, convenient laundry and generous bedroom with walk-in closet. At the center of the home, you'll find a gourmet kitchen with a walk-in pantry, double oven and large island. The adjacent great room with fireplace and covered patio are perfect for entertaining. A lavish master suite with a private bath and immense walk-in closet. Alley-entry garage included! Personalize this plan with a professional kitchen and more.

# PEAKVIEW VILLAGE THE GARRISON

Approx. 1,590 sq. ft. | 1 story | 2-4 bedrooms | 2-car garage | Plan #D726

ELEVATION C