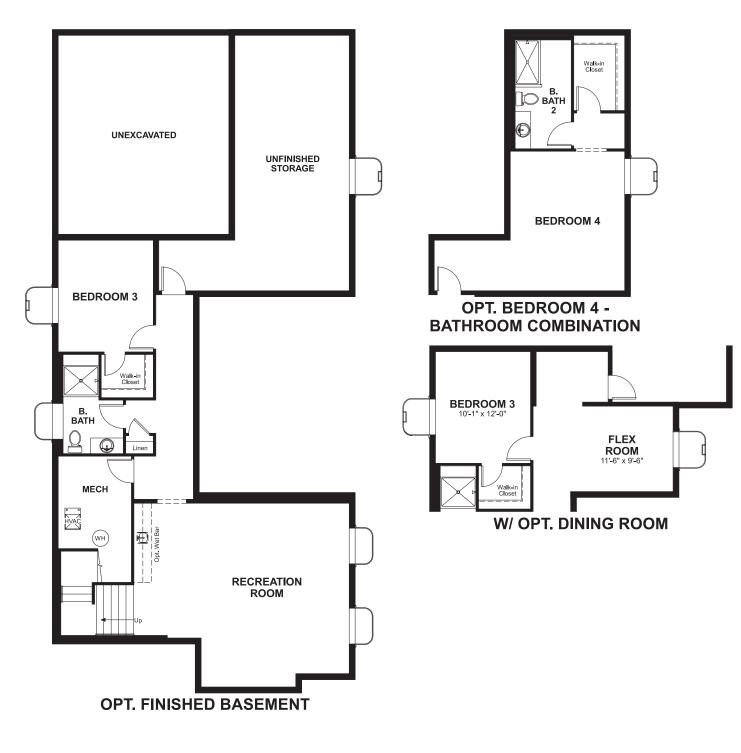

BASEMENT



### COMMUNITY LOCATION:

Peakview Village | 6597 South Vaughn Street | Centennial, CO 80111 | 303.580.5760



Floor plans and renderings are conceptual drawings and may vary from actual plans and homes as built. Options and features may not be available on all homes and are subject to change without notice. Actual homes may vary from photos and/or drawings which show upgraded landscaping and may not represent the lowest-priced homes in the community. Features may include optional upgrades and may not be available on all homes. Square footage numbers are approximate and are subject to change without notice. Prices, specifications and availability subject to change without notice. ©2018 Richmond American Homes, Richmond American Homes of Colorado, Inc. 12/24/2018



ELEVATION D

### **ABOU