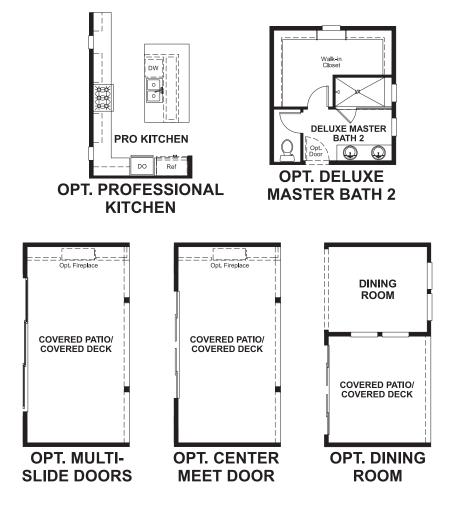

#### MAIN FLOOR OPTIONS

### **ABOUT THE GARRISON**

The ranch-style Garrison plan greets guests with an inviting front porch. Just off the entry is a hallway leading to a full bath, convenient laundry and generous bedroom with walk-in closet. At the center of the home, you'll find a gourmet kitchen with a walk-in pantry, double oven and large island. The adjacent great room with fireplace and covered patio are perfect for entertaining. A lavish master suite with a private bath and immense walk-in closet. Alley-entry garage included! Personalize this plan with a professional kitchen and more.