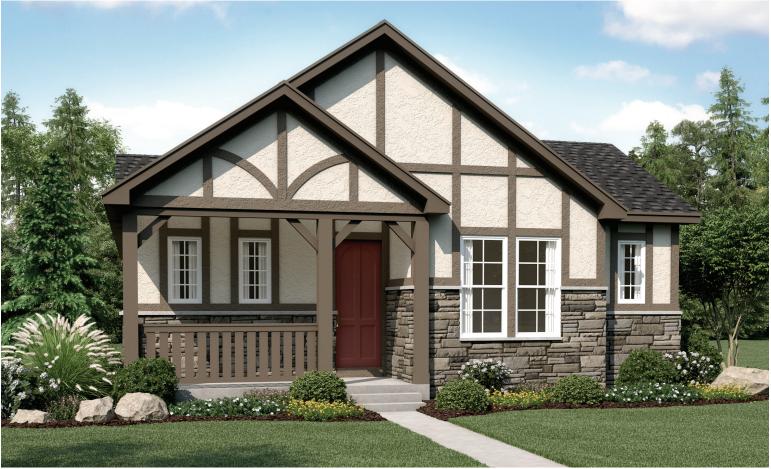

BASEMENT



### COMMUNITY LOCATION:

Peakview Village | 6597 South Vaughn Street | Centennial, CO 80111 | 303.580.5760



Floor plans and renderings are conceptual drawings and may vary from actual plans and homes as built. Options and features may not be available on all homes and are subject to change without notice. Actual homes may vary from photos and/or drawings which show upgraded landscaping and may not represent the lowest-priced homes in the community. Features may include optional upgrades and may not be available on all homes. Square footage numbers are approximate and are subject to change without notice. Prices, specifications and availability subject to change without notice. ©2018 Richmond American Homes, Richmond American Homes of Colorado, Inc. 12/24/2018



ELEVATION D

### **ABOUT THE GARRISON**

The ranch-style Garrison plan greets guests with an inviting front porch. Just off the entry is a hallway leading to a full bath, convenient laundry and generous bedroom with walk-in closet. At the center of the home, you'll find a gourmet kitchen with a walk-in pantry, double oven and large island. The adjacent great room with fireplace and covered patio are perfect for entertaining. A lavish master suite with a private bath and immense walk-in closet. Alley-entry garage included! Personalize this plan with a professional kitchen and more.



ELEVATION A

ELEVATION B

# PEAKVIEW VILLAGE THE GARRISON

Approx. 1,590 sq. ft. | 1 story | 2-4 bedrooms | 2-car garage | Plan #D726





ELEVATION C

# **RICHMONDAMERICAN.COM**

MASTER BATH Opt. Cantilever