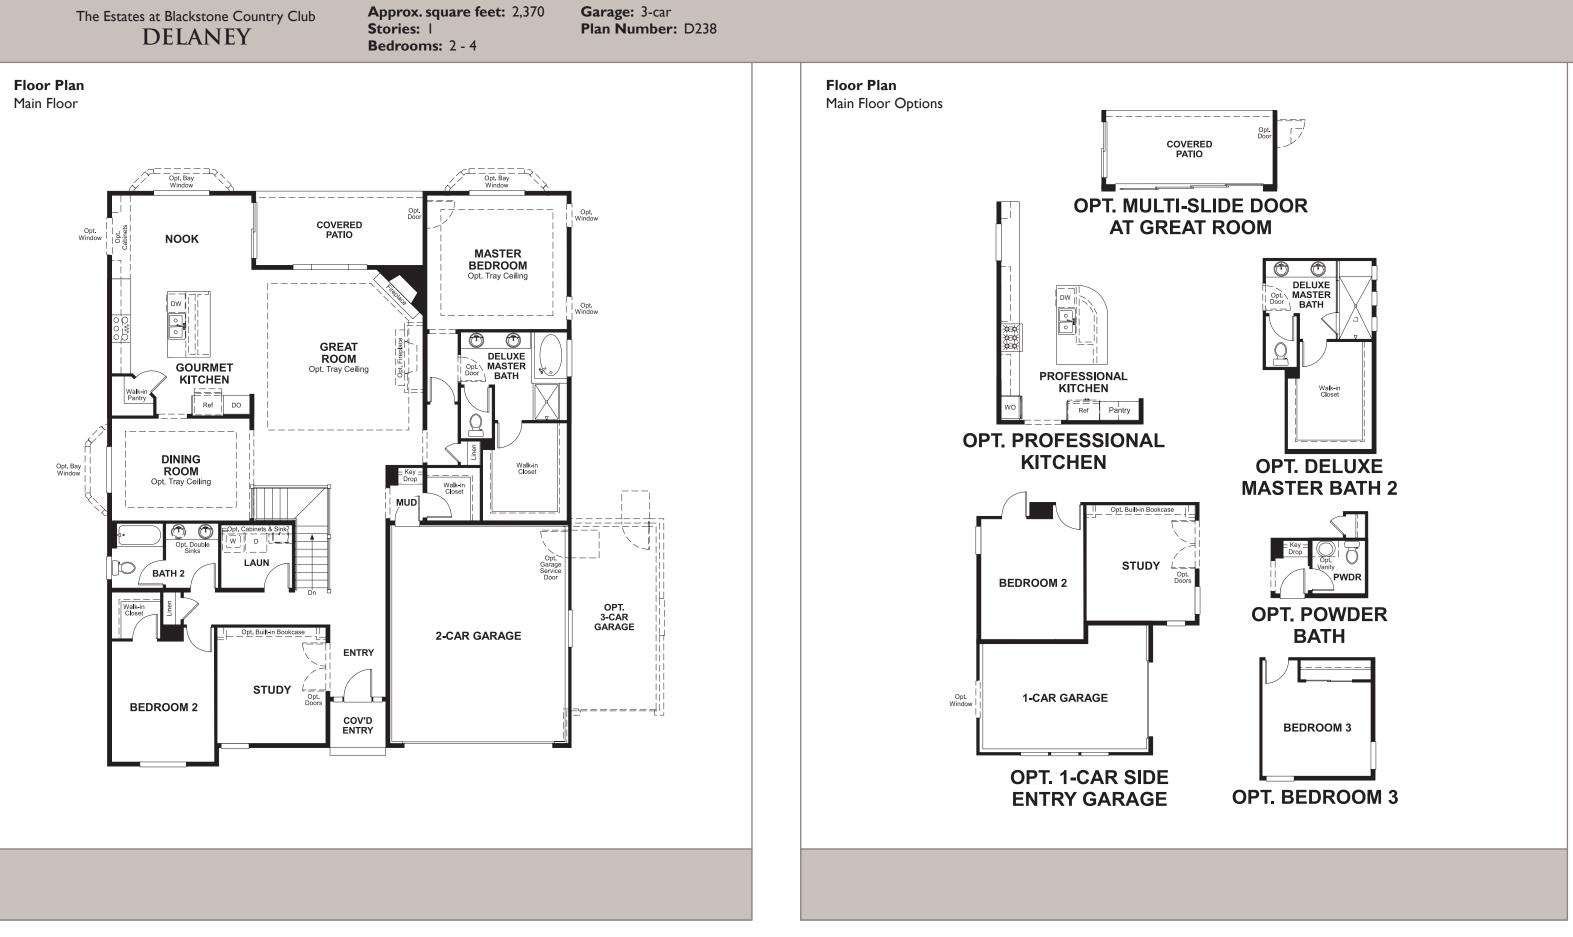

## RICHMOND

The Estates at Blackstone Country Club DELANEY

Approx. square feet: 2,370 Stories: | Bedrooms: 2 - 4

Garage: 3-car Plan Number: D238

The Estates at Blackstone Country Club DELANEY

Floorplans and renderings are conceptual drawings and may vary from actual plans and homes as built. Options and features may not be available on all homes and are subject to change without notice. Actual homes may vary from photos and/or drawings which show upgraded landscaping and may not represent the lowest-priced homes in the community. Features may include optional upgrades and may not be available on all homes. Square footage numbers are approximate and are subject to change without notice. Prices, specifications and availability subject to change without notice. ©2017 Richmond American Homes, Richmond American Homes of Colorado, Inc. 10/27/2017

Approx. square feet: 2,370 Stories: | Bedrooms: 2 - 4 Garage: 3-car Plan Number: D238

The entry of the ranch-style Delaney floor plan leads to a generous great room and kitchen with walk-in pantry and central island. The master bedroom is located away from the other bedroom for added privacy. A quiet study, convenient laundry, formal dining room and covered patio complete the design.