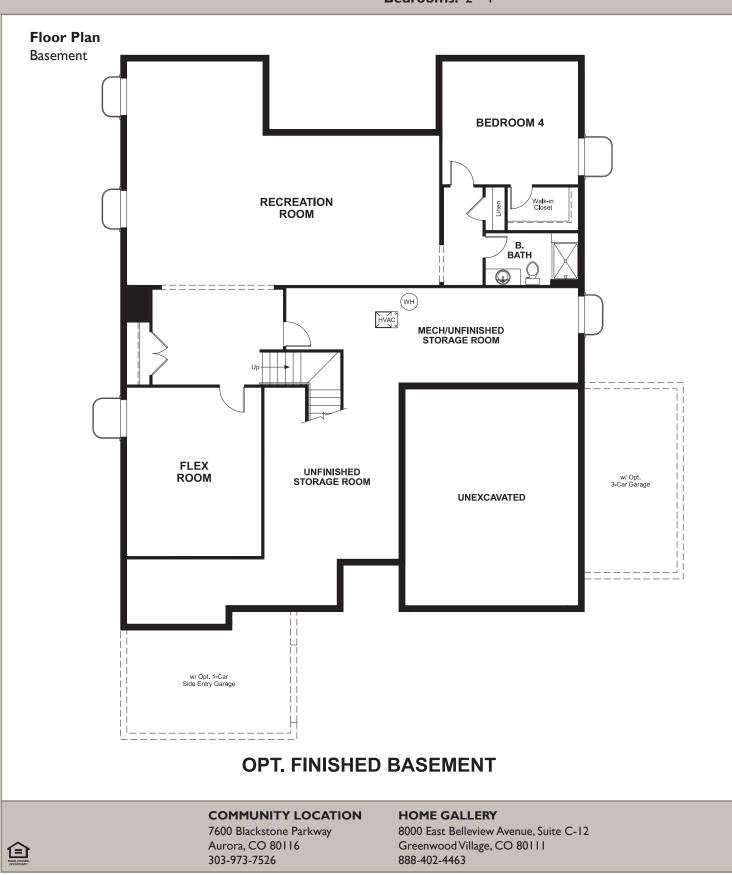

## RICHMOND

The Estates at Blackstone Country Club DELANEY

Approx. square feet: 2,370 Stories: | Bedrooms: 2 - 4

Garage: 3-car Plan Number: D238

The Estates at Blackstone Country Club DELANEY

Floorplans and renderings are conceptual drawings and may vary from actual plans and homes as built. Options and features may not be available on all homes and are subject to change without notice. Actual homes may vary from photos and/or drawings which show upgraded landscaping and may not represent the lowest-priced homes in the community. Features may include optional upgrades and may not be available on all homes. Square footage numbers are approximate and are subject to change without notice. Prices, specifications and availability subject to change without notice. ©2017 Richmond American Homes, Richmond American Homes of Colorado, Inc. 10/27/2017

Approx. square feet: 2,370 Stories: | Bedrooms: 2 - 4 Garage: 3-car Plan Number: D238

The entry of the ranch-style Delaney floor plan leads to a generous great room and kitchen with walk-in pantry and central island. The master bedroom is located away from the other bedroom for added privacy. A quiet study, convenient laundry, formal dining room and covered patio complete the design.

## COMMUNITY LOCATION 7600 Blackstone Parkway Aurora, CO 80116 303-973-7526

Floorplans and renderings are conceptual drawings and may vary from actual plans and homes as built. Options and features may not be available on all homes and are subject to change without notice. Actual homes may vary from photos and/or drawings which show upgraded landscaping and may not represent the lowest-priced homes in the community. Features may include optional upgrades and may not be available on all homes. Square footage numbers are approximate and are subject to change without notice. Prices, specifications and availability subject to change without notice. ©2017 Richmond American Homes, Richmond American Homes of Colorado, Inc. 10/27/2017