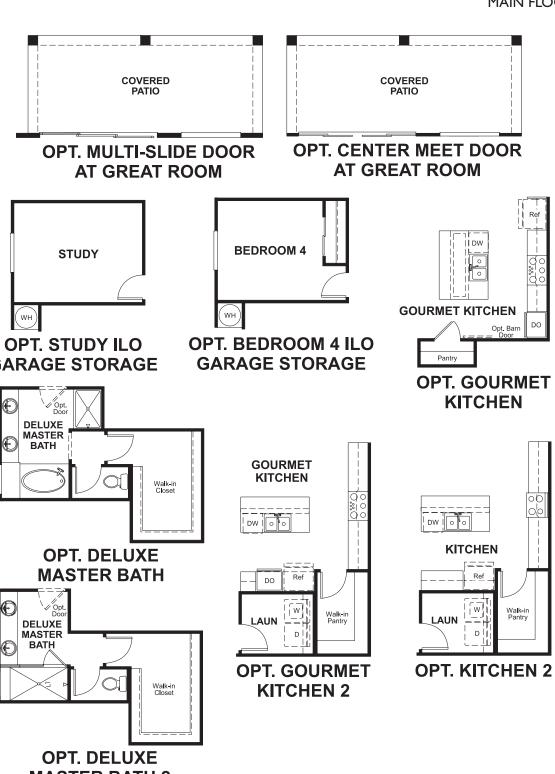

COVERED PATIO AT GREAT ROOM STUDY พн) **OPT. STUDY ILO GARAGE STORAGE** Opt DELUXE MASTER BATH Walk-in Closet **OPT. DELUXE MASTER BATH** DELUXE BATH Walk-ir Closet

**MASTER BATH 2** 

What's a HERS<sup>®</sup> Index? HERS stands for Home Energy Rating System, a system created by RESNET<sup>®</sup> to measure home energy efficiency.<sup>^</sup> A Projected HERS index or rating is a computer simulation performed prior to construction by a third-party HERS rater using RESNET-accredited rating software, rated feature and specification data derived from home plans, features and specifications, and other data selected or assumed by the rater. The projected HERS index is approximate and is subject to change without notice. Actual results will vary.

#### MAIN FLOOR OPTIONS