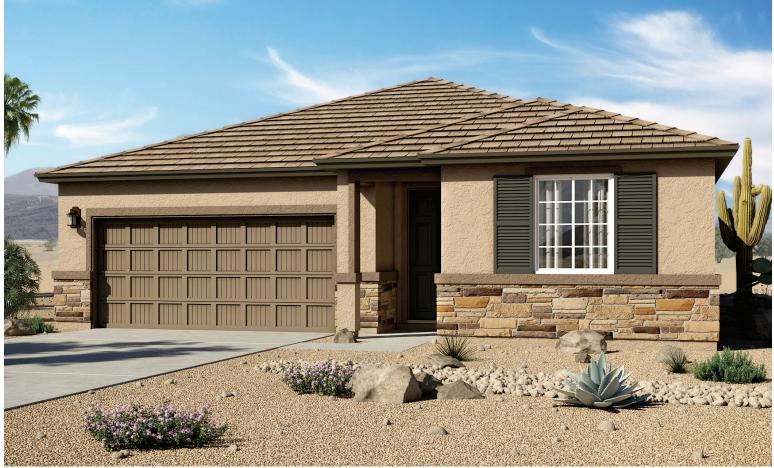

# THE ARLINGTON

Approx. 1,810 sq. ft. | 1 story | 3-4 bedrooms | 2- to 3-car garage | Plan #T721

ELEVATION B - SHOWN WITH OPT. STONE