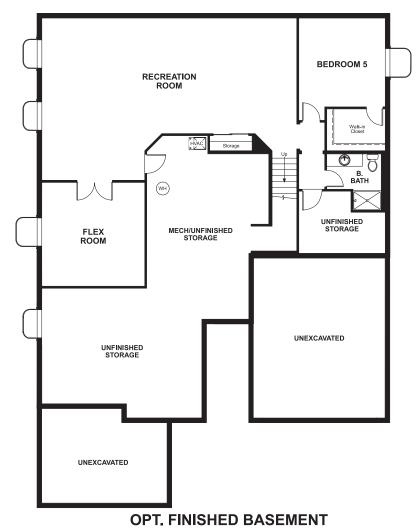

## THE DANIEL

Approx. 2,320 sq. ft. | | story | 3-5 bedrooms | 2- to 3-car garage | Plan #D237

## **BASEMENT**





## **COMMUNITY LOCATION:**

Maple Neighborhood at Copperleaf | 4573 South Valdai Circle | Centennial, CO 80015 | 720.758.8915



Floor plans and renderings are conceptual drawings and may vary from actual plans and homes as built. Options and features may not be available on all homes and are subject to change without notice. Actual homes may vary from photos and/or drawings which show upgraded landscaping and may not represent the lowest-priced homes in the community. Features may include optional upgrades and may not be available on all homes. Square footage numbers are approximate and are subject to change without notice. Prices, specifications and availability subject to change without notice. @2019 Richmond American Homes, Richmond American Homes of Colorado, Inc. 6/10/2019



ELE