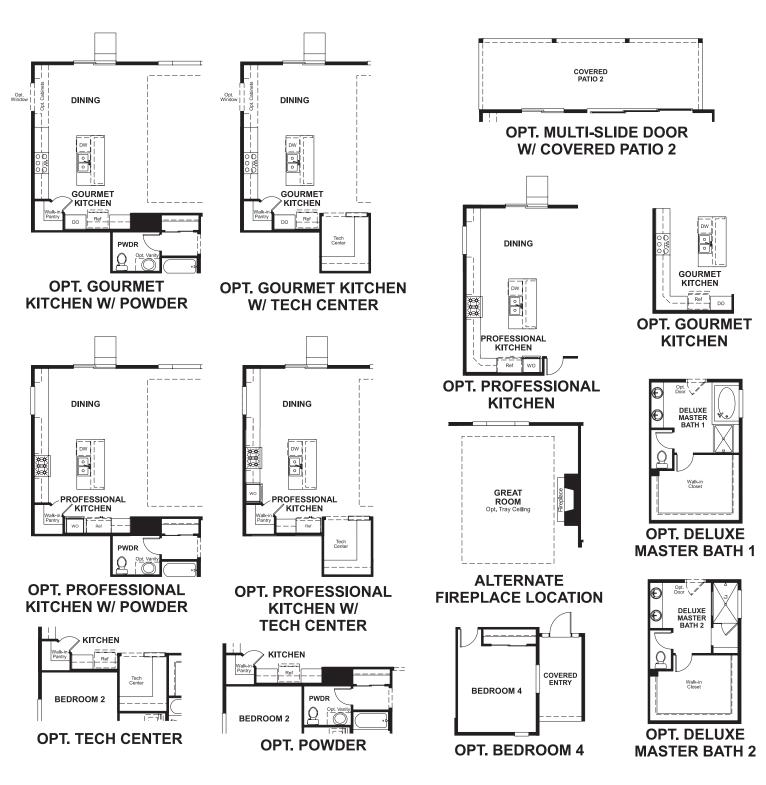

ELEVATION B

ELEVATION C

MAIN FLOOR MAIN FLOOR OPTIONS

Floor plans and renderings are conceptual drawings and may vary from actual plans and homes as built. Options and features may not be available on all homes and are subject to change without notice. Actual homes may vary from photos and/or drawings which show upgraded landscaping and may not represent the lowest-priced homes in the community. Features may include optional upgrades and may not be available on all homes. Square footage numbers are approximate and are subject to change without notice. Prices, specifications and availability subject to change without notice. ©2019 Richmond American Homes, Richmond American Homes of Colorado, Inc. 6/10/2019