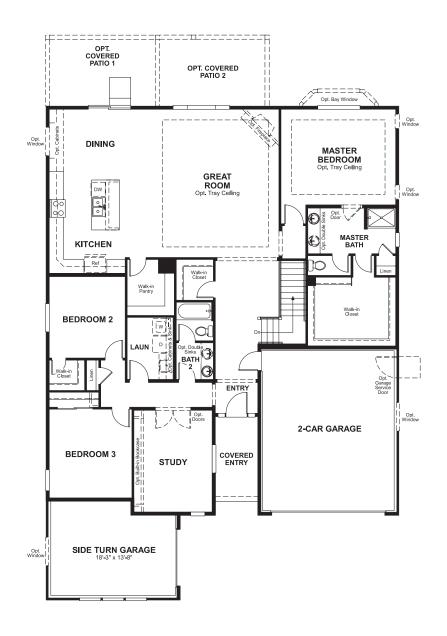

## THE DANIEL

Approx. 2,320 sq. ft. | | story | 3-5 bedrooms | 2- to 3-car garage | Plan #D237

## **ABOUT THE DANIEL**

An inviting covered porch welcomes you to this delightful ranch home. The charming kitchen includes a convenient center island and walk-in pantry. Select an optional gas fireplace in the spacious great room, and choose from a private study or optional fifth bedroom. A full unfinished basement completes the package.