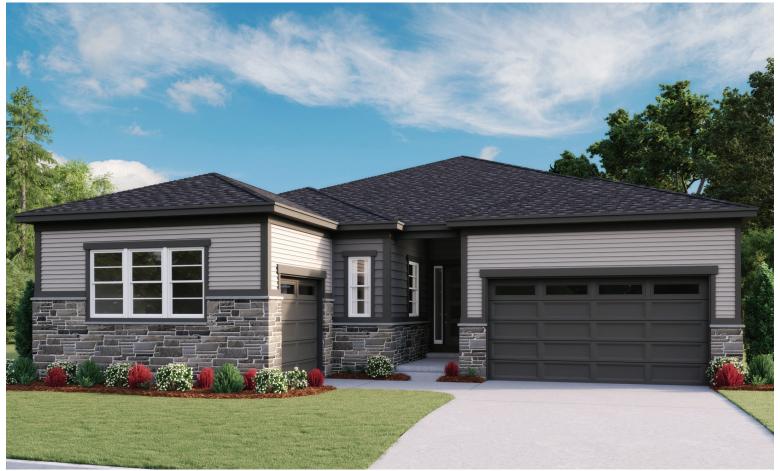

T**





## **COMMUNITY LOCATION:**

Maple Neighborhood at Copperleaf | 4573 South Valdai Circle | Centennial, CO 80015 | 720.758.8915



Floor plans and renderings are conceptual drawings and may vary from actual plans and homes as built. Options and features may not be available on all homes and are subject to change without notice. Actual homes may vary from photos and/or drawings which show upgraded landscaping and may not represent the lowest-priced homes in the community. Features may include optional upgrades and may not be available on all homes. Square footage numbers are approximate and are subject to change without notice. Prices, specifications and availability subject to change without notice. @2019 Richmond American Homes, Richmond American Homes of Colorado, Inc. 6/10/2019



ELEVATION D

## **ABOUT THE DANIEL**

An inviting covered porch welcomes you to this delightful ranch home. The charming kitchen includes a convenient center island and walk-in pantry. Select an optional gas fireplace in the spacious great room, and choose from a private study or optional fifth bedroom. A full unfinished basement completes the package.







ELEVATION B

ELEVATION C

MAIN FLOOR MAIN FLOOR OPTIONS





Floor plans and renderings are conceptual drawings and may vary from actual plans and homes as built. Options and features may not be available on all homes and are subject to change without notice. Actual homes may vary from photos and/or drawings which show upgraded landscaping and may not represent the lowest-priced homes in the community. Features may include optional