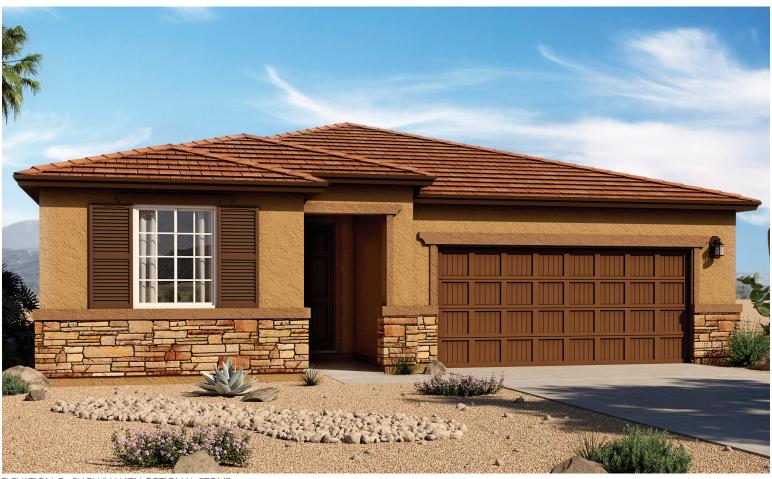

# THE AUGUSTA

Approx. 1,900 sq. ft. | 1 story | 3-4 bedrooms | 2-car garage | Plan #T740

ELEVATION C - SHOWN WITH OPTIONAL STONE