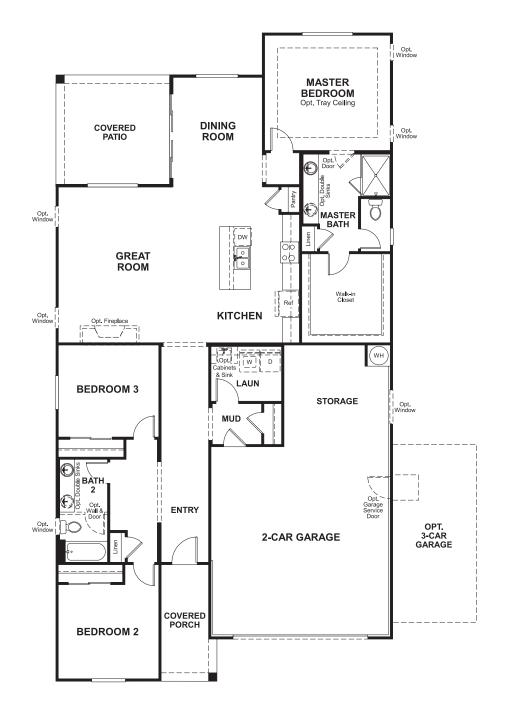

#### **ABOUT THE AUGUSTA**

This ranch-style floor plan offers an open layout that's perfect for entertaining. Gather with friends and family in the expansive great room, dining room and kitchen, and add a covered patio for additional outdoor living space. The master bedroom, just off the kitchen, has a large walk-in closet and a private bath. This home also includes a study, which can be optioned as an additional bedroom.

#### MAIN FLOOR