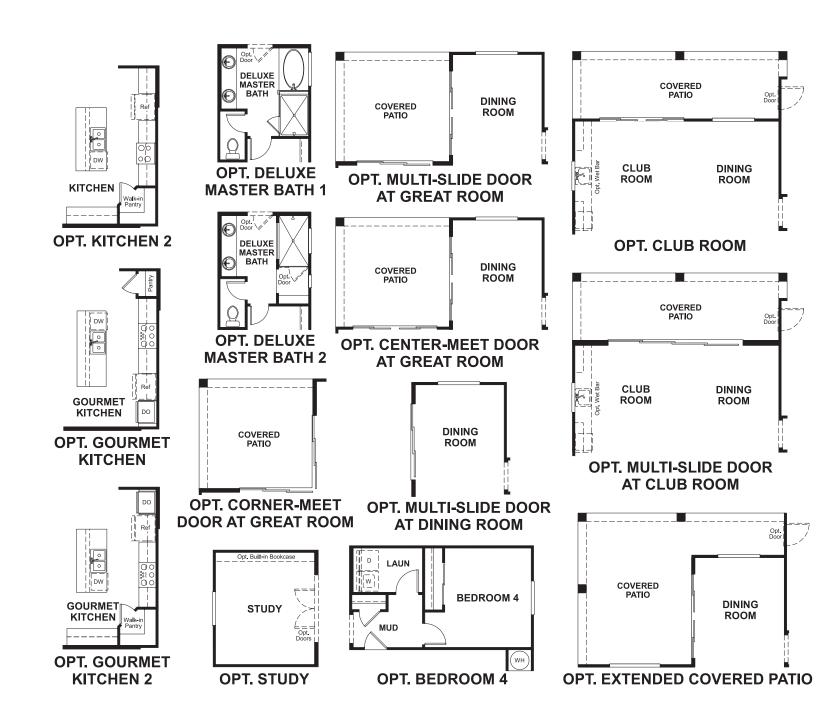

#### **ABOUT THE AUGUSTA**

This ranch-style floor plan offers an open layout that's perfect for entertaining. Gather with friends and family in the expansive great room, dining room and kitchen, and add a covered patio for additional outdoor living space. The master bedroom, just off the kitchen, has a large walk-in closet and a private bath. This home also includes a study, which can be optioned as an additional bedroom.

#### MAIN FLOOR