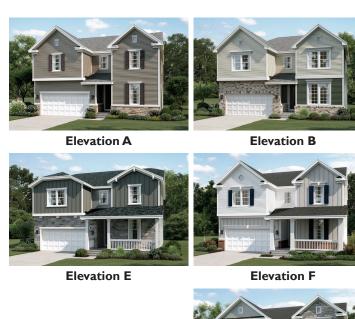

## Available elevations:

Approx. square feet: 2,600

Stories: 2

Bedrooms: 3 - 6 Garage: 2- to 3-car Plan Number: M723

The main floor of the Coronado floor plan provides spaces for working and entertaining. Just off the entry are a study and a powder room. At the back of the home, enjoy an open great room, dining room and kitchen, complete with center island and walk-in pantry off the mudroom. Three bedrooms, a generous loft, a laundry and two baths are located upstairs. Add up to two additional bedrooms, a third