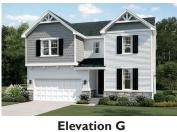

## Available elevations:

Approx. square feet: 2,600

Stories: 2

Bedrooms: 3 - 6 Garage: 2- to 3-car Plan Number: M723

The main floor of the Coronado floor plan provides spaces for working and entertaining. Just off the entry are a study and a powder room. At the back of the home, enjoy an open great room, dining room and kitchen, complete with center island and walk-in pantry off the mudroom. Three bedrooms, a generous loft, a laundry and two baths are located upstairs. Add up to two additional bedrooms, a third

garage bay and a sunroom!

UNEXCAVATED

**Elevation H** 

Elevation J

**Elevation K** 

**CORONADO** 

**Approx. square feet:** 2,600

Stories: 2 Bedrooms: 3 - 6 Garage: 2- to 3-car Plan Number: M723