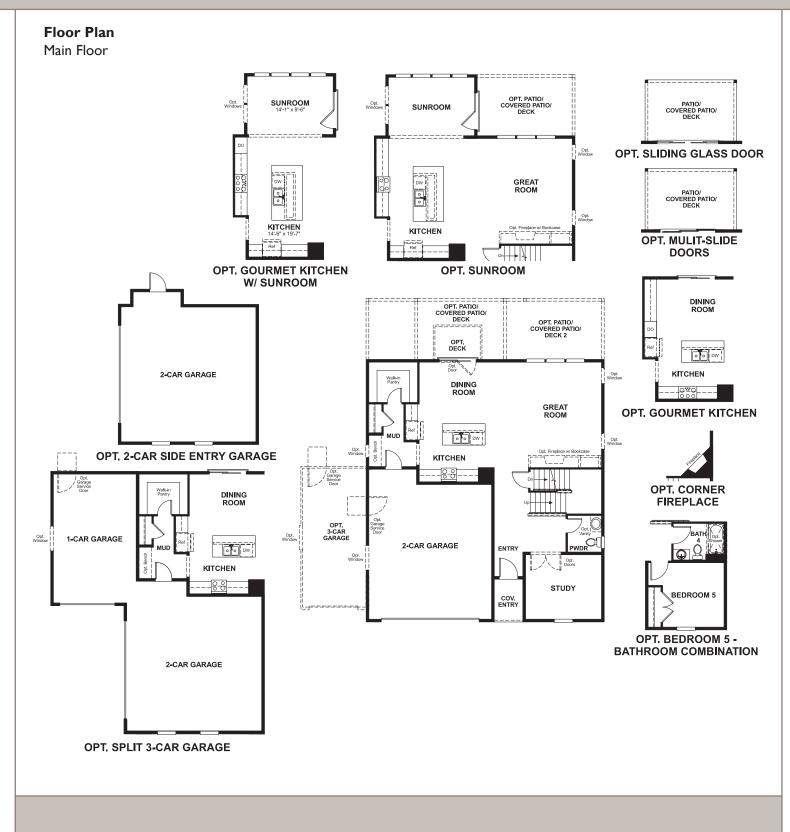

## **CORONADO**

Floor Plan

**Basement** 

Approx. square feet: 2,600 Stories: 2

RECREATION ROOM

10'-0" X 10'-/

Bedrooms: 3 - 6

Garage: 2- to 3-car Plan Number: M723

## Available elevations:

Approx. square feet: 2,600

Stories: 2

Bedrooms: 3 - 6 Garage: 2- to 3-car Plan Number: M723

The main floor of the Coronado floor plan provides spaces for working and entertaining. Just off the entry are a study and a powder room. At the back of the home, enjoy an open great room, dining room and kitchen, complete with center island and walk-in pantry off the mudroom. Three bedrooms, a generous loft, a laundry and two baths are located upstairs. Add up to two additional bedrooms, a third

garage bay and a sunroom!

UNEXCAVATED

**Elevation H** 

Elevation J

**Elevation K** 

**CORONADO** 

**Approx. square feet:** 2,600

Stories: 2 Bedrooms: 3 - 6 Garage: 2- to 3-car Plan Number: M723