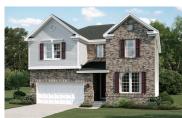

Floor Plan

**Basement** 

Approx. square feet: 2,600 Stories: 2

RECREATION ROOM

10'-0" X 10'-/

Bedrooms: 3 - 6

Garage: 2- to 3-car Plan Number: M723

## **CORONADO**



**Elevation F** 

## Available elevations:

Approx. square feet: 2,600

Stories: 2

Bedrooms: 3 - 6 Garage: 2- to 3-car Plan Number: M723

The main floor of the Coronado floor plan provides spaces for working and entertaining. Just off the entry are a study and a powder room. At the back of the home, enjoy an open great room, dining room and kitchen, complete with center island and walk-in pantry off the mudroom. Three bedrooms, a generous loft, a laundry and two baths are located upstairs. Add up to two additional bedrooms, a third

garage bay and a sunroom!



UNEXCAVATED











**Elevation H** 



Elevation J



**Elevation K** 





**CORONADO** 

**Approx. square feet:** 2,600

Stories: 2 Bedrooms: 3 - 6 Garage: 2- to 3-car Plan Number: M723





Floorplans and renderings are conceptual drawings and may vary from actual plans and homes as built. Options and features may not be available on all homes and are subject to change without notice. Actual homes may vary from photos and/or drawings which show upgraded landscaping and may not represent the lowest-priced homes in the community. Features may include optional upgrades and may not be available on all homes. Square footage numbers are approximate and are subject to change without notice. Prices, specifications and availability subject to change without notice. Calculated to change without notice. O3/28/2017

Floorplans and renderings are con