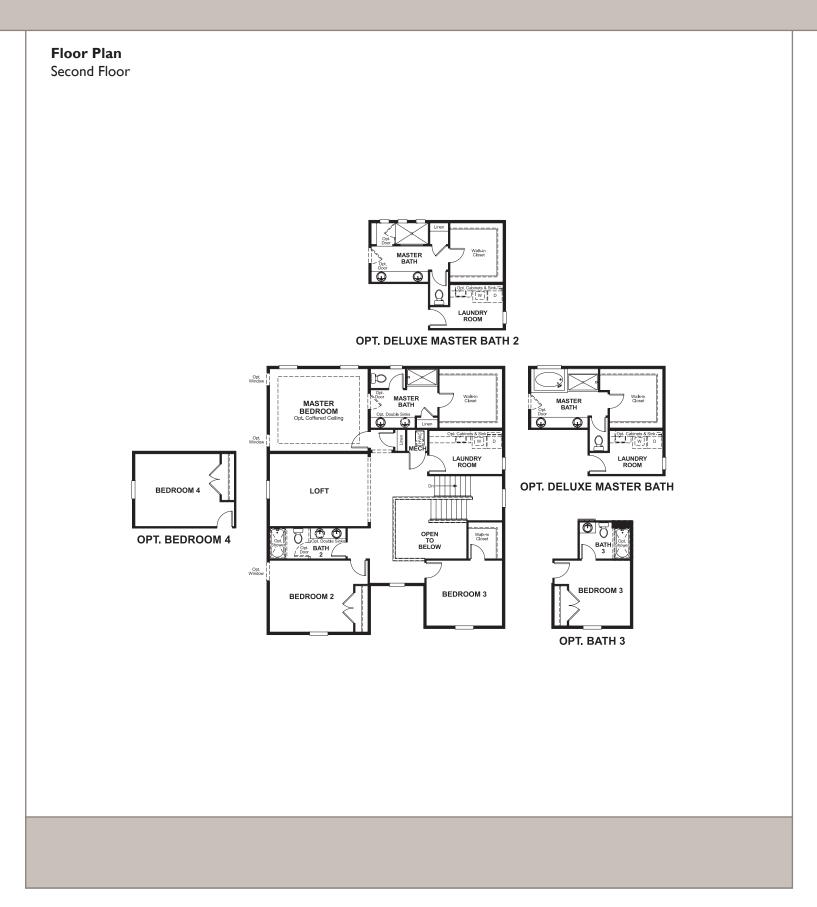

## Available elevations:

Approx. square feet: 2,600

Stories: 2

Bedrooms: 3 - 6 Garage: 2- to 3-car Plan Number: M723

The main floor of the Coronado floor plan provides spaces for working and entertaining. Just off the entry are a study and a powder room. At the back of the home, enjoy an open great room, dining room and kitchen, complete with center island and walk-in pantry off the mudroom. Three bedrooms, a generous loft, a laundry and two baths are located upstairs. Add up to two additional bedrooms, a third