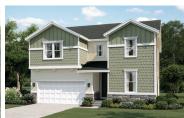

## **CORONADO**

Floor Plan

**Basement** 

Approx. square feet: 2,600 Stories: 2

RECREATION ROOM

10'-0" X 10'-/

Bedrooms: 3 - 6

Garage: 2- to 3-car Plan Number: M723

## **CORONADO**



**Elevation F** 

## Available elevations:

Approx. square feet: 2,600

Stories: 2

Bedrooms: 3 - 6 Garage: 2- to 3-car Plan Number: M723

The main floor of the Coronado floor plan provides spaces for working and entertaining. Just off the entry are a study and a powder room. At the back of the home, enjoy an open great room, dining room and kitchen, complete with center island and walk-in pantry off the mudroom. Three bedrooms, a generous loft, a laundry and two baths are located upstairs. Add up to two additional bedrooms, a third

garage bay and a sunroom!



UNEXCAVATED











**Elevation H** 



Elevation J



**Elevation K** 





**CORONADO** 

**Approx. square feet:** 2,600

Stories: 2 Bedrooms: 3 - 6 Garage: 2- to 3-car Plan Number: M723





Floorplans and renderings are conceptual drawings and may vary from actual plans and homes as built. Options and features may not be available on all homes and are subject to change without notice. Actual homes may vary from photos and/or drawings which show upgraded landscaping and may not represent the lowest-priced homes in the community. Features may include optional upgrades and may not be available on all homes. Square footage numbers are approximate and are subject to change without notice. Prices, specifications and availability subject to change without notice. Calculated to change without notice. O3/28/