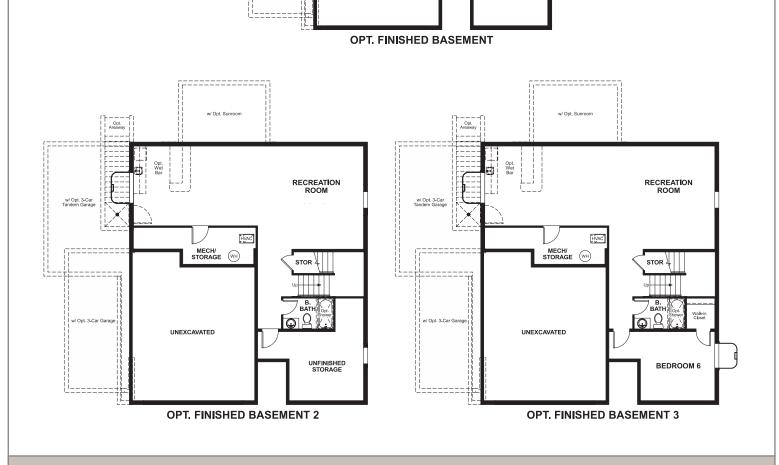

## **CORONADO**

Floor Plan

**Basement** 

Approx. square feet: 2,600 Stories: 2

RECREATION ROOM

10'-0" X 10'-/

Bedrooms: 3 - 6

Garage: 2- to 3-car Plan Number: M723

## Available elevations:

Approx. square feet: 2,600

Stories: 2

Bedrooms: 3 - 6 Garage: 2- to 3-car Plan Number: M723

The main floor of the Coronado floor plan provides spaces for working and entertaining. Just off the entry are a study and a powder room. At the back of the home, enjoy an open great room, dining room and kitchen, complete with center island and walk-in pantry off the mudroom. Three bedrooms, a generous loft, a laundry and two baths are located upstairs. Add up to two additional bedrooms, a third

garage bay and a sunroom!

UNEXCAVATED

**Elevation H** 

Elevation J

**Elevation K** 

**CORONADO** 

**Approx. square feet:** 2,600

Stories: 2 Bedrooms: 3 - 6 Garage: 2- to 3-car Plan Number: M723