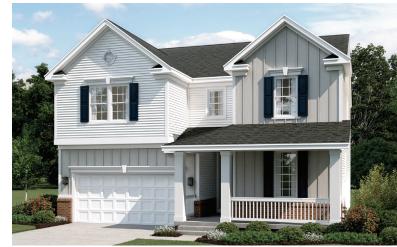

## **CORONADO**

Floor Plan

**Basement** 

Approx. square feet: 2,600 Stories: 2

RECREATION ROOM

10'-0" X 10'-/

Bedrooms: 3 - 6

Garage: 2- to 3-car Plan Number: M723

## **CORONADO**



**Elevation F** 

## Available elevations:

Approx. square feet: 2,600

Stories: 2

Bedrooms: 3 - 6 Garage: 2- to 3-car Plan Number: M723

The main floor of the Coronado floor plan provides spaces for working and entertaining. Just off the entry are a study and a powder room. At the back of the home, enjoy an open great room, dining room and kitchen, complete with center island and walk-in pantry off the mudroom. Three bedrooms, a generous loft, a laundry and two baths are located upstairs. Add up to two additional bedrooms, a third

garage bay and a sunroom!



UNEXCAVATED











**Elevation H** 



Elevation J



**Elevation K** 





**CORONADO** 

**Approx. square feet:** 2,600

Stories: 2 Bedrooms: 3 - 6 Garage: 2- to 3-car Plan Number: M723





Floorplans and renderings are co