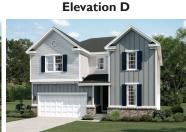

garage bay and a sunroom!

UNEXCAVATED

**Elevation H** 

Elevation J

**Elevation K** 

**CORONADO** 

**Approx. square feet:** 2,600

Stories: 2 Bedrooms: 3 - 6 Garage: 2- to 3-car Plan Number: M723