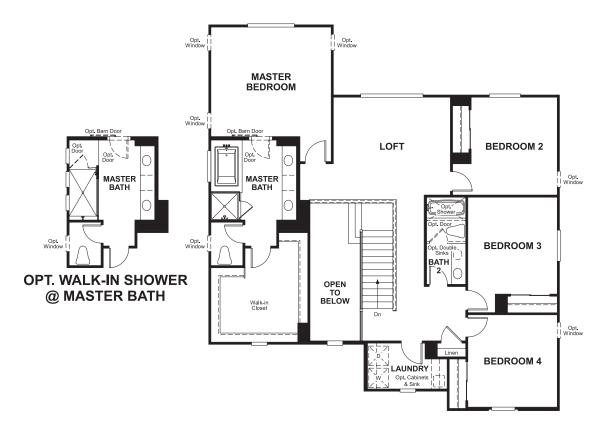

#### ABOUT THE CAROLINE

The Caroline plan greets guests with a grand two-story entry. The main floor offers a private study, a formal dining room with access to the kitchen, a nook and a great room with a optional fireplace, a covered patio and a convenient bedroom with a full bath that can be optioned into a spacious guest suite with a living area. Upstairs, enjoy a versatile loft, four bedrooms and a lavish master suite with a well-appointed bathroom and a large walk-in closet.

## THE CAROLINE | Approx. 3,200-3,390 sq. ft. | 2 stories | 5-6 bedrooms | 2- to 3-car garage | Plan #N561

DW GOURMET DW I KITCHEN GOURMET DELUXE **KITCHEN** KITCHEN DO - Ref Ref \_\_\_\_ **OPT. GOURMET OPT. DELUXE OPT. GOURMET** KITCHEN @ SUITE 1 KITCHEN @ SUITE 1 **KITCHEN** COVERED PATIO **OPT. BI-FOLD DOOR** GREAT ROOM DW **BEDROOM 5** @ NOOK DELUXE COVERED KITCHEN PATIO COVERED PATIO BATH 3 t. Sliding Glass D nower⊺ ŕ∭.l  $\bigcirc$ **OPT. DELUXE OPT. 10' CENTER-MEET** NOOK DW **KITCHEN** DOOR @ NOOK KITCHEN STORAGE WNER'S ENTRY SUITE 2 LIVING Walk-in Pantry **KITCHEN** Fankless WH Ref TWO-STORY ENTRY -DINING ROOM Shower SUITE 2 SUITE 1 2-CAR GARAGE BEDROOM Opt. SUITE 2 BEDROOM STUDY <u>- Heij- + - |</u> COVERED Opt. Window PORCH Tankless WH SUITE 1 **OPT. SUITE 2** LIVING **OPT. SUITE 1** 

### SECOND FLOOR