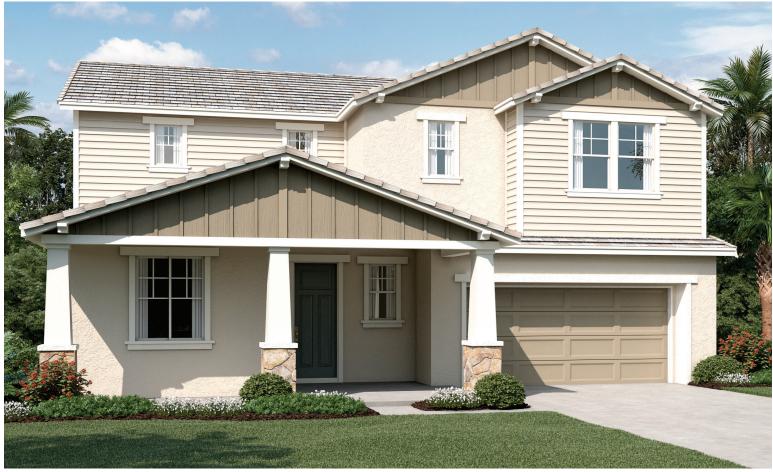

#### ABOUT THE CAROLINE

The Caroline plan greets guests with a grand two-story entry. The main floor offers a private study, a formal dining room with access to the kitchen, a nook and a great room with a optional fireplace, a covered patio and a convenient bedroom with a full bath that can be optioned into a spacious guest suite with a living area. Upstairs, enjoy a versatile loft, four bedrooms and a lavish master suite with a well-appointed bathroom and a large walk-in closet.

# THE CAROLINE

Approx. 3,200-3,390 sq. ft. | 2 stories | 5-6 bedrooms | 2- to 3-car garage | Plan #N561

ELEVATION B