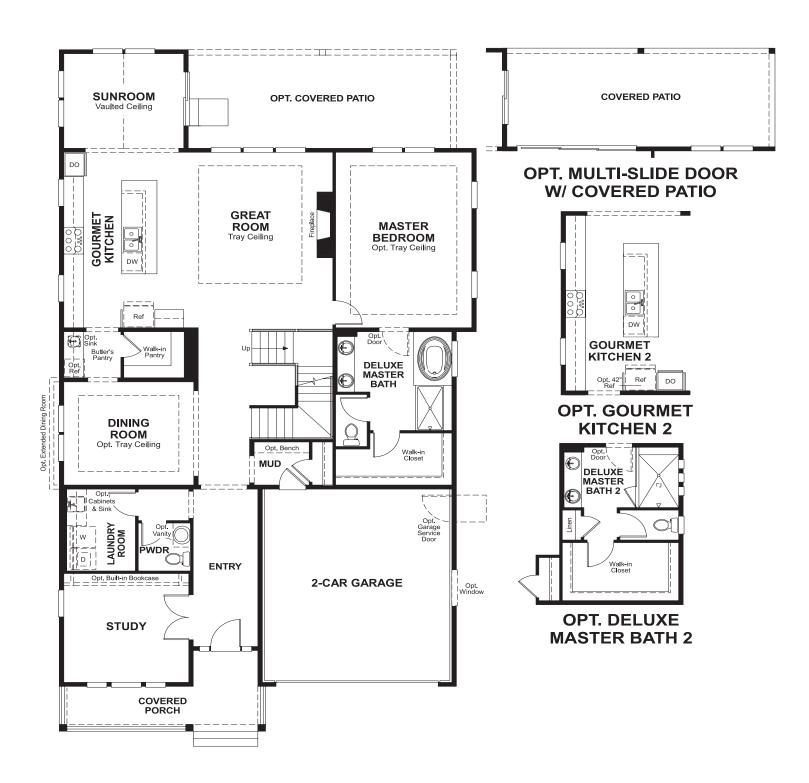

## THE ALAMOSA

Approx. 2,740 sq. ft. | 2 stories | 3-5 bedrooms | 2-car garage | Plan #D618

## **ABOUT THE ALAMOSA**

The Alamosa plan is ideal for entertaining, with a formal dining room, a spacious great room and a gourmet kitchen featuring a walk-in pantry, center island and adjacent sunroom with vaulted ceiling. The main floor also boasts a private study and a convenient master suite with an expansive walk-in closet and deluxe bath with separate shower and soaking tub. Upstairs, discover a full bath and two generous bedrooms with walk-in closets. Options include a finished basement.

ELEVATION A

ELEVATION B

MAIN FLOOR SECOND FLOOR

OPT. LOFT I.L.O. **BEDROOM 2** 

Floor plans and renderings are conceptual drawings and may vary from actual plans and homes as built. Options and features may not be available on all homes and are subject to change without notice. Actual homes may vary from photos and/or drawings which show upgraded landscaping and may not represent the lowest-priced homes in the community. Features may include optional upgrades and may not be available on all homes. Square footage numbers are approximate and are subject to change without notice. Prices, specifications and availability subject to change without notice. ©2018 Richmond American Homes, Richmond American Homes of Colorado, Inc. 11/12/2018