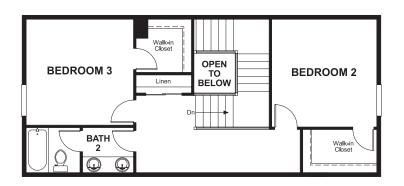

## **ABOUT THE ALAMOSA**

The Alamosa plan is ideal for entertaining, with a formal dining room, a spacious great room and a gourmet kitchen featuring a walk-in pantry, center island and adjacent sunroom with vaulted ceiling. The main floor also boasts a private study and a convenient master suite with an expansive walk-in closet and deluxe bath with separate shower and soaking tub. Upstairs, discover a full bath and two generous bedrooms with walk-in closets. Options include a finished basement.

ELEVATION A

ELEVATION B

MAIN FLOOR SECOND FLOOR

OPT. LOFT I.L.O. **BEDROOM 2** 

Floor plans and renderings are conceptual drawings and may vary from actual plans and homes as built. Options and features may not be available on all homes and are subject to change without notice. Actual homes may vary from photos and/or drawings which show upgraded landscaping and may not represent the lowest-priced homes in the community. Features may include optional upgrades and may not be available on all homes. Square footage numbers are approximate and are subject to change without notice. Prices, specifications and availability subject to change without notice. ©2018 Richmond American Homes, Richmond American Homes of Colorado, Inc. 11/12/2018