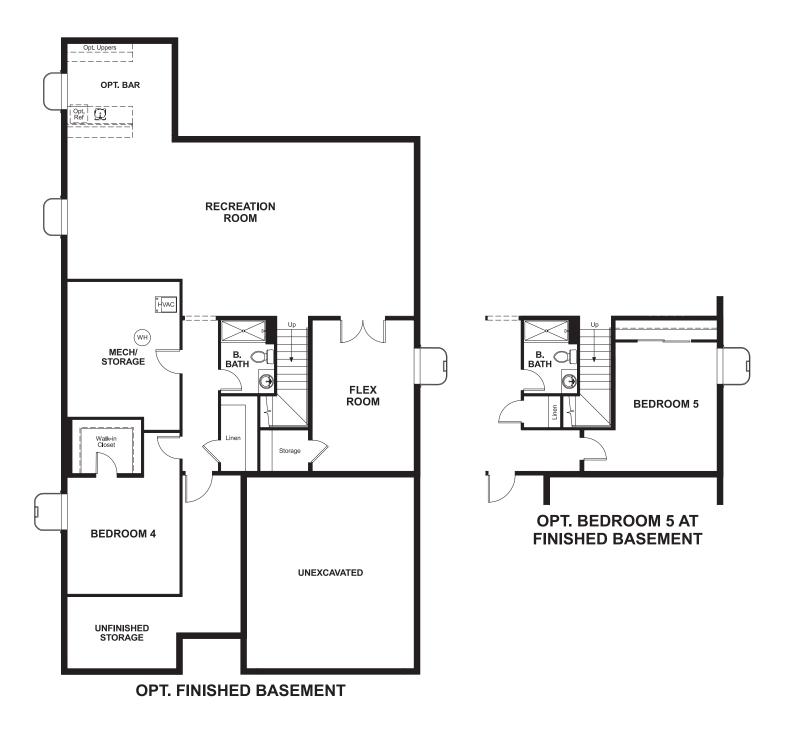

## **BASEMENT**

## **ABOUT THE ALAMOSA**

The Alamosa plan is ideal for entertaining, with a formal dining room, a spacious great room and a gourmet kitchen featuring a walk-in pantry, center island and adjacent sunroom with vaulted ceiling. The main floor also boasts a private study and a convenient master suite with an expansive walk-in closet and deluxe bath with separate shower and soaking tub. Upstairs, discover a full bath and two generous bedrooms with walk-in closets. Options include a finished basement.