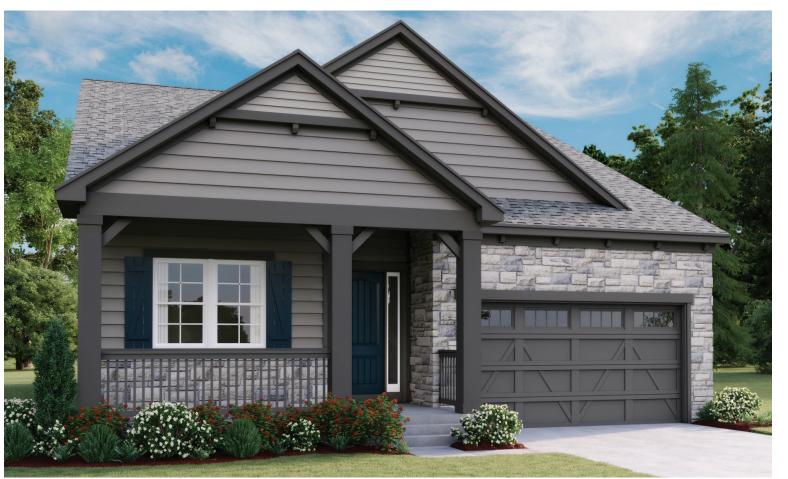

e | Plan #D618

## **BASEMENT**



## COMMUNITY LOCATION:

Providence Village at Sterling Ranch | 9873 Eagle River Street | Littleton, CO 80125 | 303.850.5750



Floor plans and renderings are conceptual drawings and may vary from actual plans and homes as built. Options and features may not be available on all homes and are subject to change without notice. Actual homes may vary from photos and/or drawings which show upgraded landscaping and may not represent the lowest-priced homes in the community. Features may include optional upgrades and may not be available on all homes. Square footage numbers are approximate and are subject to change without notice. Prices, specifications and availability subject to change without notice. ©2018 Richmond American Homes of Colorado, Inc. 11/12/2018



ELEVATION C

## **ABOUT THE ALAMOSA**

The Alamosa plan is ideal for entertaining, with a formal dining room, a spacious great room and a gourmet kitchen featuring a walk-in pantry, center island and adjacent sunroom with vaulted ceiling. The main floor also boasts a private study and a convenient master suite with an expansive walk-in closet and deluxe bath with separate shower and soaking tub. Upstairs, discover a full bath and two generous bedrooms with walk-in closets. Options include a finished basement.



ELEVATION A



ELEVATION B

MAIN FLOOR SECOND FLOOR







OPT. LOFT I.L.O. **BEDROOM 2** 

Floor plans and renderings are conceptual drawings and may vary from actual plans and homes as built. Options and features may not be available on all homes and are subject to change witho