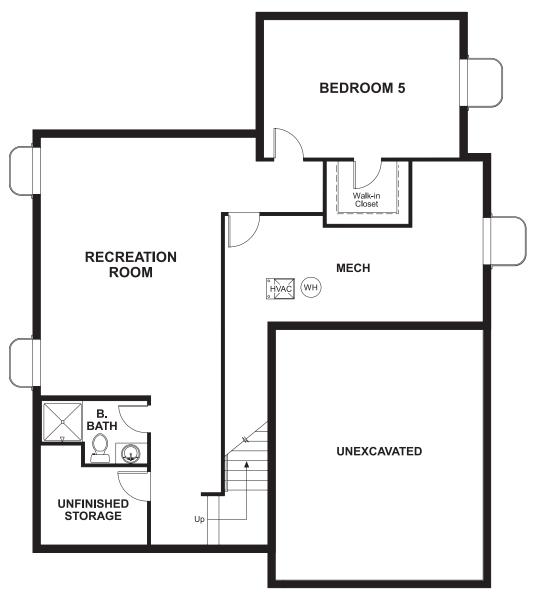

## **BASEMENT**

**OPT. FINISHED BASEMENT** 

Floor plans and renderings are conceptual drawings and may vary from actual plans and homes as built. Options and features may not be available on all homes and are subject to change without notice. Actual homes may vary from photos and/or drawings which show upgraded landscaping and may not represent the lowest-priced homes in the community. Features may include optional upgrades and may not be available on all homes. Square footage numbers are approximate and are subject to change without notice. Prices, specifications and availability subject to change without notice. ©2018 Richmond American Homes, Richmond American Homes of Colorado, Inc. 3/26/2018