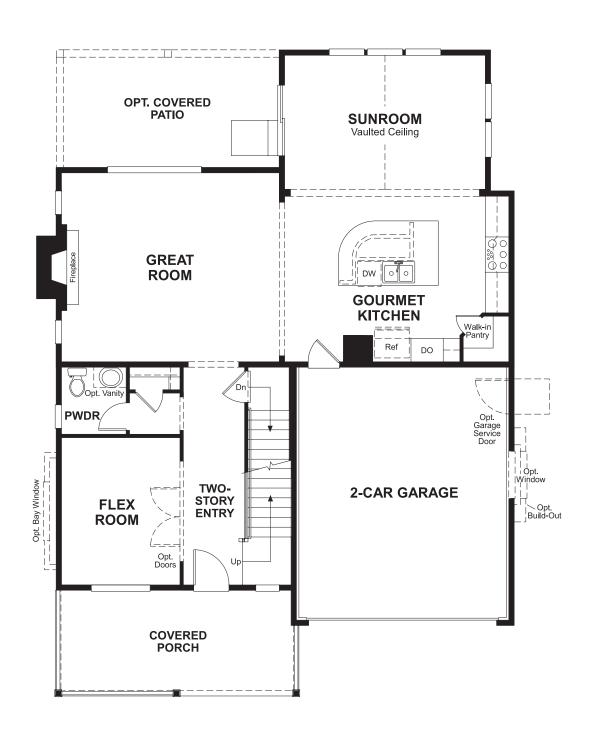

## **ABOUT THE LARAMIE**

A covered front porch gives the Laramie attractive curb appeal. An open great room with optional fireplace overlooks the dining room and kitchen with island and corner walk-in pantry. Flex space helps personalize the home's layout for your lifestyle. Upstairs, the master suite has a large walk-in closet. Options include a finished basement, 3-car garage, covered patio and deluxe master bath.

ELEVATION B

MAIN FLOOR SECOND FLOOR

OPT. LOFT I.L.O. BEDROOM 2

Floor plans and renderings are conceptual drawings and may vary from actual plans and homes as built. Options and features may not be available on all homes and are subject to change without notice. Actual homes may vary from photos and/or drawings which show upgraded landscaping and may not represent the lowest-priced homes in the community. Features may include optional upgrades and may not be available on all homes. Square footage numbers are approximate and are subject to change without notice. Prices, specifications and availability subject to change without notice. ©2018 Richmond American Homes, Richmond American Homes of Colorado, Inc. 3/26/2018