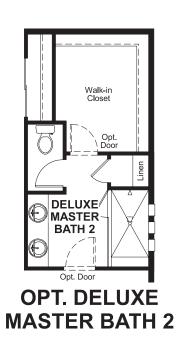

## **ABOUT THE LARAMIE**

A covered front porch gives the Laramie attractive curb appeal. An open great room with optional fireplace overlooks the dining room and kitchen with island and corner walk-in pantry. Flex space helps personalize the home's layout for your lifestyle. Upstairs, the master suite has a large walk-in closet. Options include a finished basement, 3-car garage, covered patio and deluxe master bath.