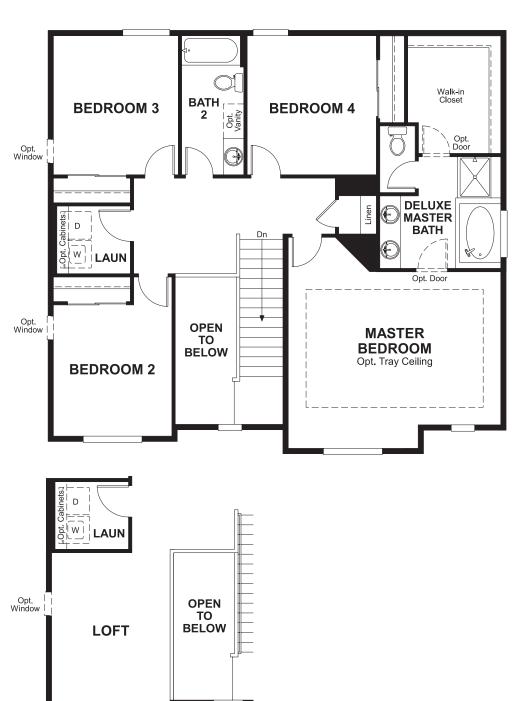

## **ABOUT THE LARAMIE**

A covered front porch gives the Laramie attractive curb appeal. An open great room with optional fireplace overlooks the dining room and kitchen with island and corner walk-in pantry. Flex space helps personalize the home's layout for your lifestyle. Upstairs, the master suite has a large walk-in closet. Options include a finished basement, 3-car garage, covered patio and deluxe master bath.

ELEVATION B

MAIN FLOOR SECOND FLOOR

OPT. LOFT I.L.O. BEDROOM 2

Floor plans and renderings are conceptual drawings and may vary from actual plans and homes as built. Options and features may not be available on all homes and are subject to change without notice. Actual homes may vary from photos and/or drawings which show upgraded landscaping and may not represent the lowest-priced homes in the community. Features may include optional upgrades and may not be available on all homes. Square footage numbers are approximate and are subject to change without notice. Prices, specifications and availability subject to change without notice. ©2018 Richmond American Homes, Richmond American Homes of Colorado, Inc. 3/26/2018