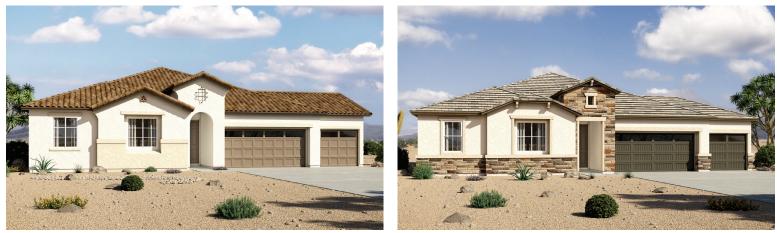

ELEVATION A

# THE DELANEY

Approx. 2,270 sq. ft. | I story | 3 bedrooms | 3-car garage | Plan #P22D

ELEVATION B