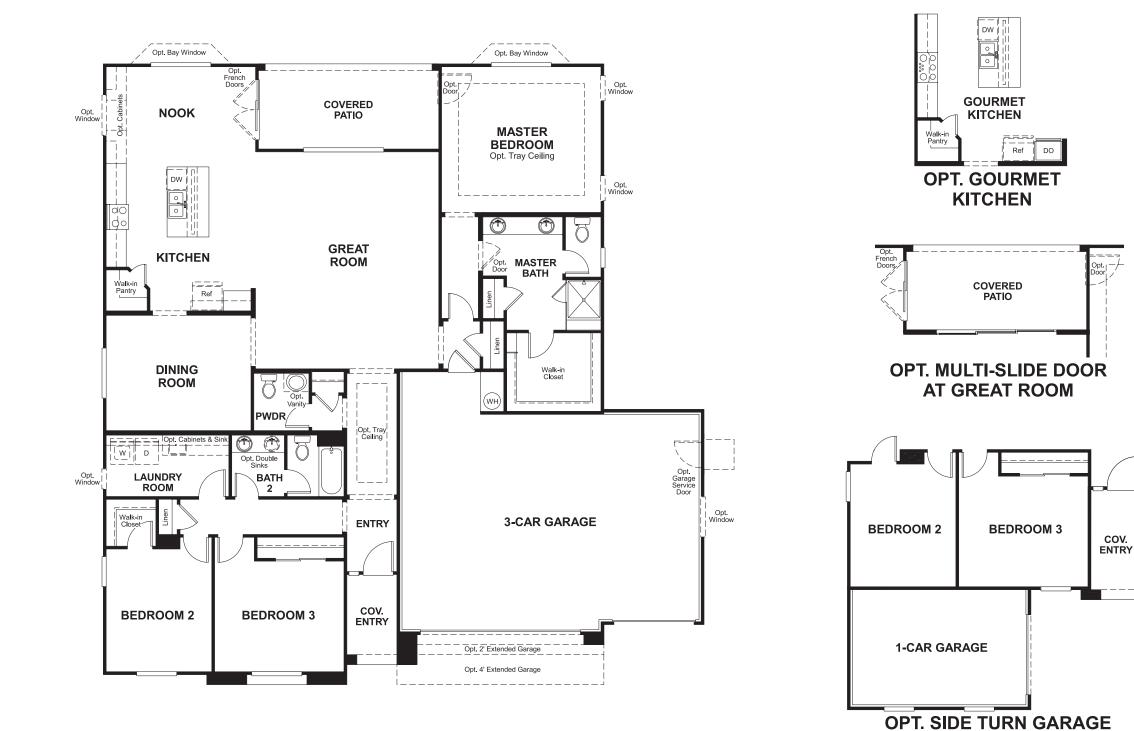

### ABOUT THE DELANEY

Designed for entertaining, the ranch-style Delaney boasts a formal dining room, an expansive great room and a well-appointed kitchen with a walk-in pantry, center island and optional gourmet features. At the end of the day, relax on the covered patio or retreat to the private master suite with deluxe bath. Personalize this plan with multi-slide patio doors, an extra bedroom in lieu of the dining room and more!

# THE DELANEY

Approx. 2,270 sq. ft. | I story | 3 bedrooms | 3-car garage | Plan #P22D

ELEVATION B

### THE DELANEY | Approx. 2,270 sq. ft. | I story | 3 bedrooms | 3-car garage | Plan #P22D

Walk-ii Pantry

A Projected HERS index or rating is a computer simulation performed prior to construction by a third-party HERS rater using RESNET-accredited rating software, rated feature and specification data derived from home plans, features and specifications, and other data selected or assumed by