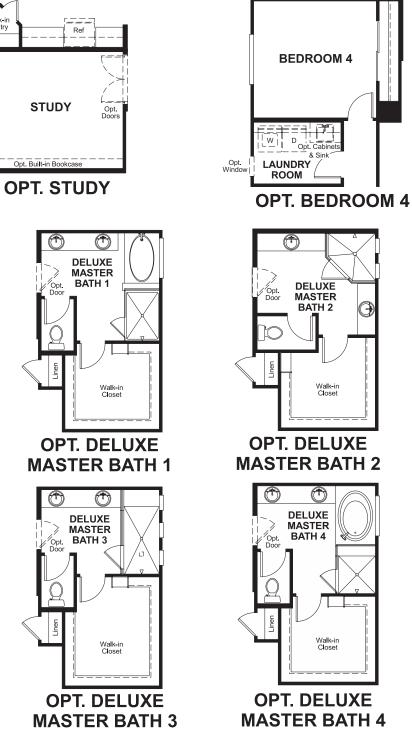

### ABOUT THE DELANEY

Designed for entertaining, the ranch-style Delaney boasts a formal dining room, an expansive great room and a well-appointed kitchen with a walk-in pantry, center island and optional gourmet features. At the end of the day, relax on the covered patio or retreat to the private master suite with deluxe bath. Personalize this plan with multi-slide patio doors, an extra bedroom in lieu of the dining room and more!

### THE DELANEY | Approx. 2,270 sq. ft. | I story | 3 bedrooms | 3-car garage | Plan #P22D

Walk-ii Pantry

A Projected HERS index or rating is a computer simulation performed prior to construction by a third-party HERS rater using RESNET-accredited rating software, rated feature and specification data derived from home plans, features and specifications, and other data selected or assumed by