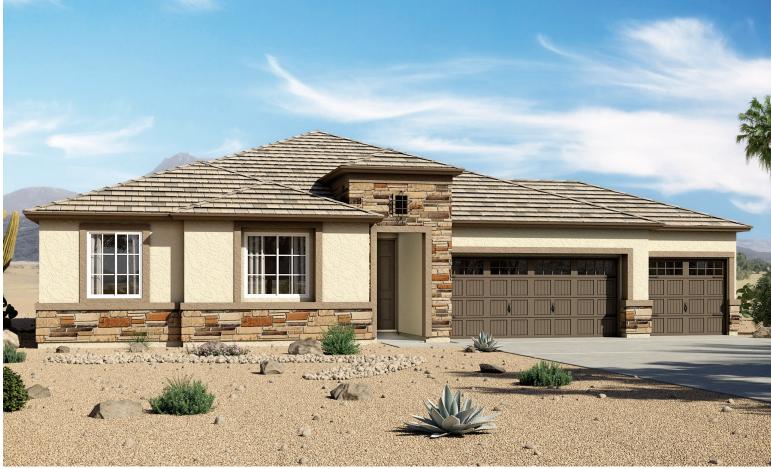

ELEVATION C

# THE DELANEY

Approx. 2,270 sq. ft. | I story | 3 bedrooms | 3-car garage | Plan #P22D

ELEVATION B