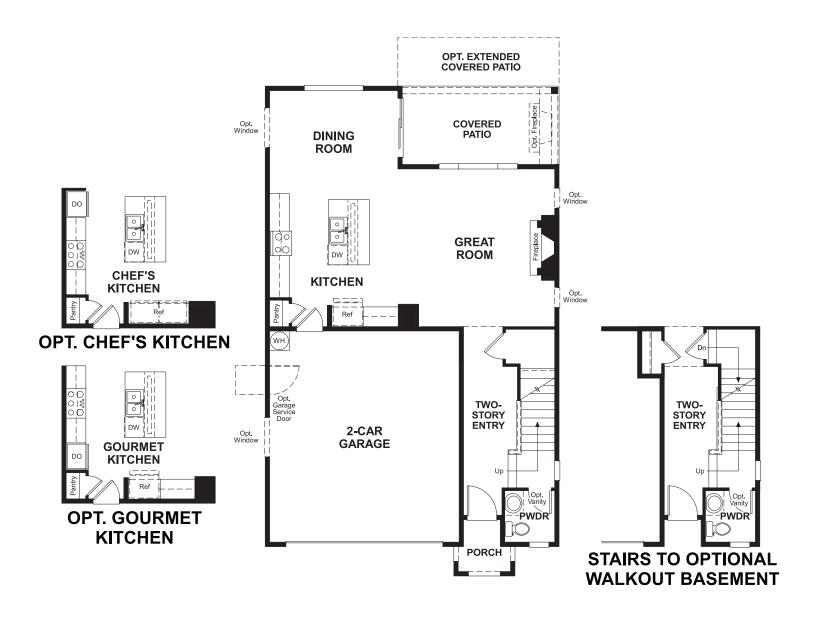

Approx. 2,050 sq. ft. | 2 stories | 3-4 bedrooms | 2-car garage | Plan #W712

**BASEMENT** 

**OPT. WALKOUT BASEMENT** 

## **ABOUT THE LIESEL**

The Liesel plan greets guests with a dramatic two-story entry. The main floor boasts a spacious great room with a cozy fireplace and kitchen with abundant counter space, large center island and an adjacent dining room. Upstairs, enjoy a versatile loft and three generous bedrooms, including an elegant master suite with an expansive walk-in closet. Personalize this plan with a gourmet or chef's kitchen, deluxe master bath and more!

ELEVATION E

ELEVATION F

MAIN FLOOR SECOND FLOOR