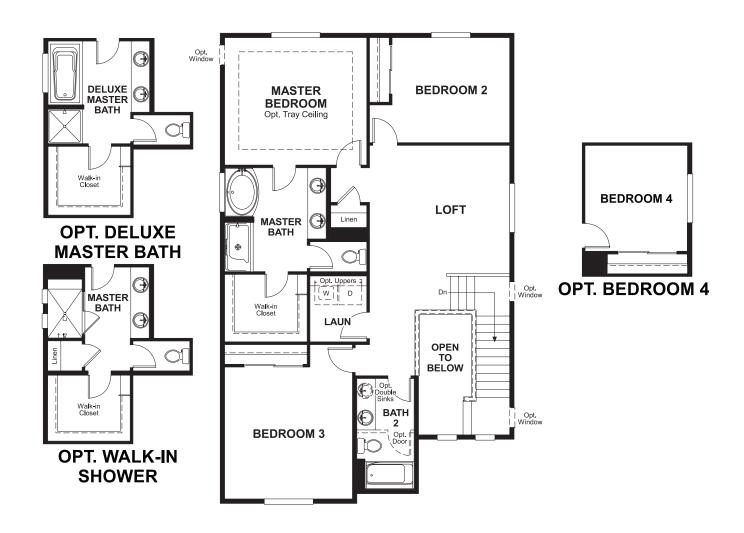

Approx. 2,050 sq. ft. | 2 stories | 3-4 bedrooms | 2-car garage | Plan #W712

**BASEMENT** 

**OPT. WALKOUT BASEMENT** 

## **ABOUT THE LIESEL**

The Liesel plan greets guests with a dramatic two-story entry. The main floor boasts a spacious great room with a cozy fireplace and kitchen with abundant counter space, large center island and an adjacent dining room. Upstairs, enjoy a versatile loft and three generous bedrooms, including an elegant master suite with an expansive walk-in closet. Personalize this plan with a gourmet or chef's kitchen, deluxe master bath and more!

ELEVATION E

ELEVATION F

MAIN FLOOR SECOND FLOOR