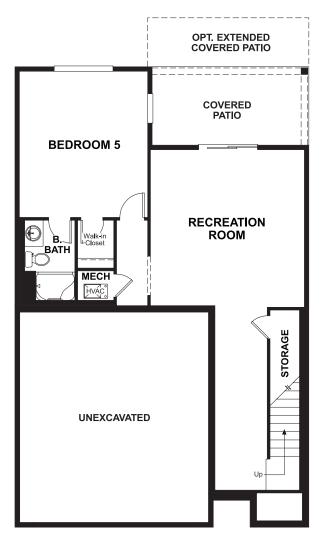

Approx. 2,050 sq. ft. | 2 stories | 3-4 bedrooms | 2-car garage | Plan #W712

**BASEMENT** 

**OPT. WALKOUT BASEMENT** 