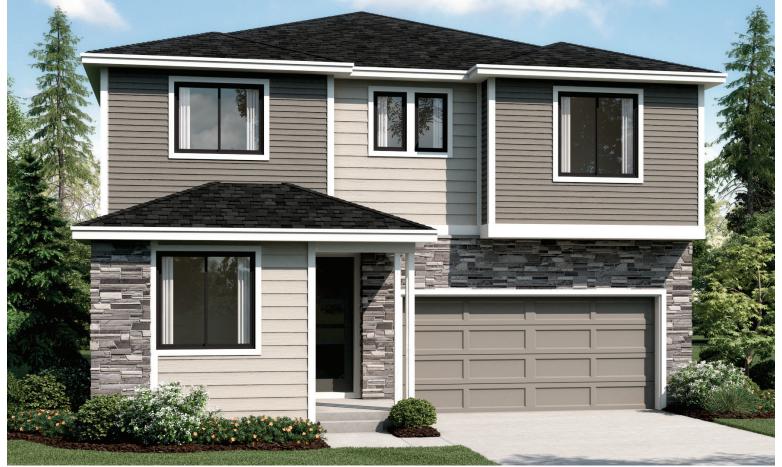

## THE BRADFORD

Approx. 2,920 sq. ft. | 2 stories | 4-5 bedrooms | 2- to 3-car garage | Plan #G603

**BASEMENT** 

ELEVATION C

## ABOUT THE BRADFORD

The beautiful Bradford plan boasts an open main-floor layout, with a generous dining room, an inviting great room and a well-appointed kitchen featuring a walk-in pantry, center island and adjacent covered patio. You'll also appreciate a quiet study, which can be converted to an extra bedroom. Upstairs, enjoy a convenient laundry, a versatile loft and a lavish master suite with dual walk-in closets and an optional deluxe bath. Additional options include a gourmet or chef's kitchen, great room fireplace and 3-car garage.

ELEVATION B

Floor plans and renderings are conceptual drawings and may vary from actual plans and homes as built. Options and features may not be available on all homes and are subject to change without notice. Actual homes may vary from photos and/or drawings which show upgraded landscaping and may not represent the lowest-priced homes in the community. Features may include optional upgrades and may not be available on all homes. Square footage numbers are approximate and are subject to change without notice. Prices, specifications and availability subject to change without notice. ©2018 Richmond American Homes, Richmond American Homes of Oregon, Inc., CCB #218193. 5/25/2018