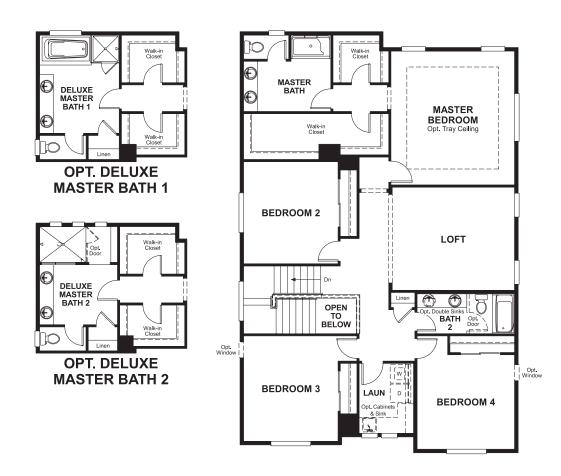

## ABOUT THE BRADFORD

The beautiful Bradford plan boasts an open main-floor layout, with a generous dining room, an inviting great room and a well-appointed kitchen featuring a walk-in pantry, center island and adjacent covered patio. You'll also appreciate a quiet study, which can be converted to an extra bedroom. Upstairs, enjoy a convenient laundry, a versatile loft and a lavish master suite with dual walk-in closets and an optional deluxe bath. Additional options include a gourmet or chef's kitchen, great room fireplace and 3-car garage.

MAIN FLOOR SECOND FLOOR

Floor plans and renderings are conceptual drawings and may vary from actual plans and homes as built. Options and features may not be available on all homes and are subject to change without notice. Actual homes may vary from photos and/or drawings which show upgraded landscaping and may not represent the lowest-priced homes in the community. Features may include optional upgrades and may not be available on all homes. Square footage numbers are approximate and are subject to change without notice. Prices, specifications and availability subject to change without notice. @2018 Richmond American Homes, Richmond American Homes of Oregon, Inc., CCB #218193. 5/25/2018