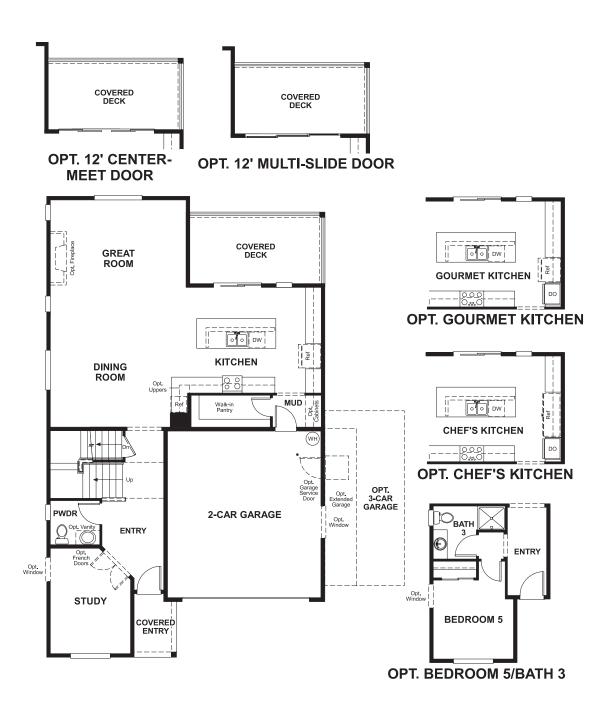

## ABOUT THE BRADFORD

The beautiful Bradford plan boasts an open main-floor layout, with a generous dining room, an inviting great room and a well-appointed kitchen featuring a walk-in pantry, center island and adjacent covered patio. You'll also appreciate a quiet study, which can be converted to an extra bedroom. Upstairs, enjoy a convenient laundry, a versatile loft and a lavish master suite with dual walk-in closets and an optional deluxe bath. Additional options include a gourmet or chef's kitchen, great room fireplace and 3-car garage.

MAIN FLOOR SECOND FLOOR

Floor plans and renderings are conceptual drawings and may vary from actual plans and homes as built. Options and features may not be available on all homes and are subject to change without notice. Actual homes may vary from photos and/or drawings which show upgraded landscaping and may not represent the lowest-priced homes in the community. Features may include optional upgrades and may not be available on all homes. Square footage numbers are approximate and are subject to change without notice. Prices, specifications and availability subject to change without notice. @2018 Richmond American Homes, Richmond American Homes of Oregon, Inc., CCB #218193. 5/25/2018