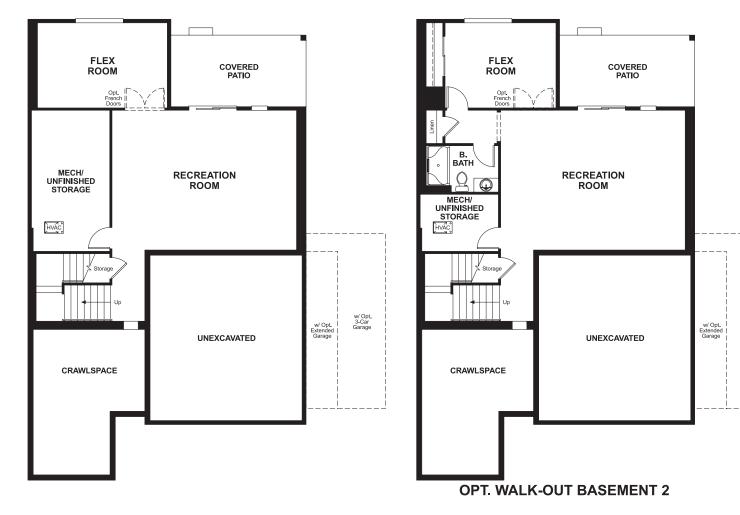

## THE BRADFORD

Approx. 2,920 sq. ft. | 2 stories | 4-5 bedrooms | 2- to 3-car garage | Plan #G603

**BASEMENT** 

ELEVATION C

## ABOUT THE BRADFORD

The beautiful Bradford plan boasts an open main-floor layout, with a generous dining room, an inviting great room and a well-appointed kitchen featuring a walk-in pantry, center island and adjacent covered patio. You'll also appreciate a quiet study, which can be converted to an extra bedroom. Upstairs, enjoy a convenient laundry, a versatile loft and a lavish master suite with dual walk-in closets and an optional deluxe bath. Additional options include a gourmet or chef's kitchen, great room fireplace and 3-car garage.

Floor plans and renderings are conceptual drawings and may vary from actual plans and homes as built. Options and features may not be available on all homes and are subject to change without notice. Actual homes may vary from photos and/or drawings which show upgraded landscaping and may not represent the lowest-priced homes in the community. Features may include optional upgrades and may not be available on all homes. Square footage numbers are approximate and are subject to change without notice. Prices, specifications and availability subject to change without notice. ©2018 Richmond American Homes, Richmond American Homes of Oregon, Inc., CCB #218193. 5/25/2018