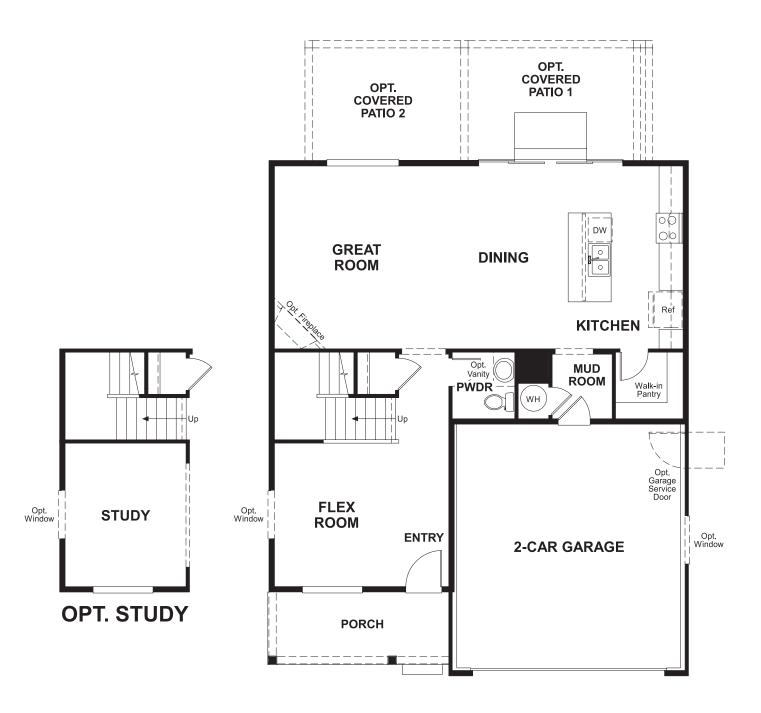

## **ABOUT THE LAPIS**

The main floor of the beautiful Lapis plan offers a formal living room, a spacious great room and an open dining room that flows into a corner kitchen with a walk-in pantry. Upstairs, enjoy a versatile loft, a convenient laundry and a luxurious master suite. Personalize this plan with a private study, cozy fireplace or an additional bedroom in leiu of the loft.

ELEVATION A

ELEVATION B

ELEVATION C

MAIN FLOOR SECOND FLOOR