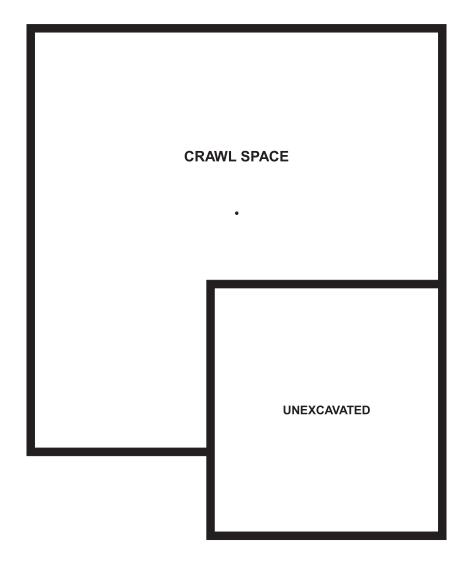

## THE LAPIS

Approx. 2,150 sq. ft. | 2 stories | 3-4 bedrooms | 2-car garage | Plan #R915

**CRAWL SPACE** 

ELEVATION D