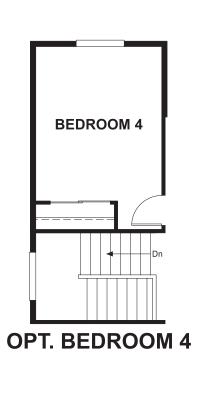

## **ABOUT THE LAPIS**

The main floor of the beautiful Lapis plan offers a formal living room, a spacious great room and an open dining room that flows into a corner kitchen with a walk-in pantry. Upstairs, enjoy a versatile loft, a convenient laundry and a luxurious master suite. Personalize this plan with a private study, cozy fireplace or an additional bedroom in leiu of the loft.

ELEVATION A

ELEVATION B

ELEVATION C

MAIN FLOOR SECOND FLOOR