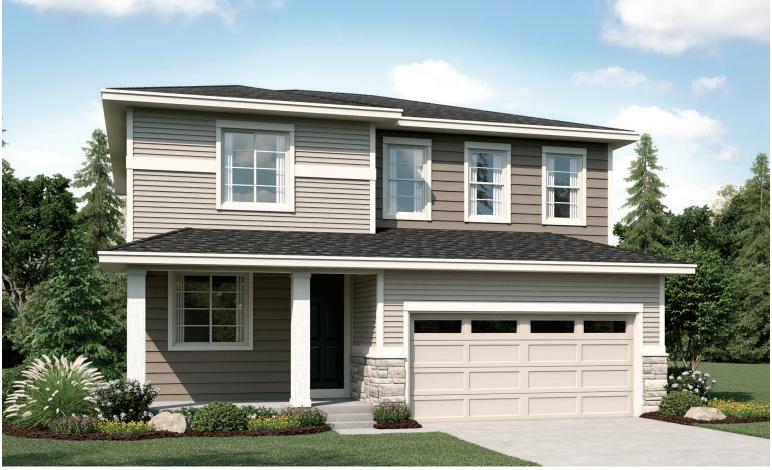

## THE LAPIS

Approx. 2,150 sq. ft. | 2 stories | 3-4 bedrooms | 2-car garage | Plan #R915

**CRAWL SPACE** 

ELEVATION D

## **ABOUT THE LAPIS**

The main floor of the beautiful Lapis plan offers a formal living room, a spacious great room and an open dining room that flows into a corner kitchen with a walk-in pantry. Upstairs, enjoy a versatile loft, a convenient laundry and a luxurious master suite. Personalize this plan with a private study, cozy fireplace or an additional bedroom in leiu of the loft.