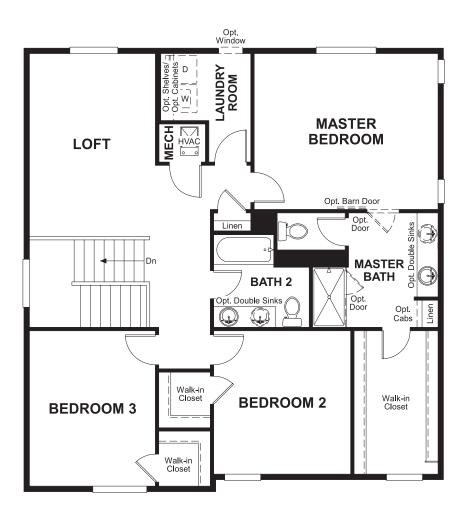

## **ABOUT THE LAPIS**

The main floor of the beautiful Lapis plan offers a formal living room, a spacious great room and an open dining room that flows into a corner kitchen with a walk-in pantry. Upstairs, enjoy a versatile loft, a convenient laundry and a luxurious master suite. Personalize this plan with a private study, cozy fireplace or an additional bedroom in leiu of the loft.

ELEVATION A

ELEVATION B

ELEVATION C

MAIN FLOOR SECOND FLOOR