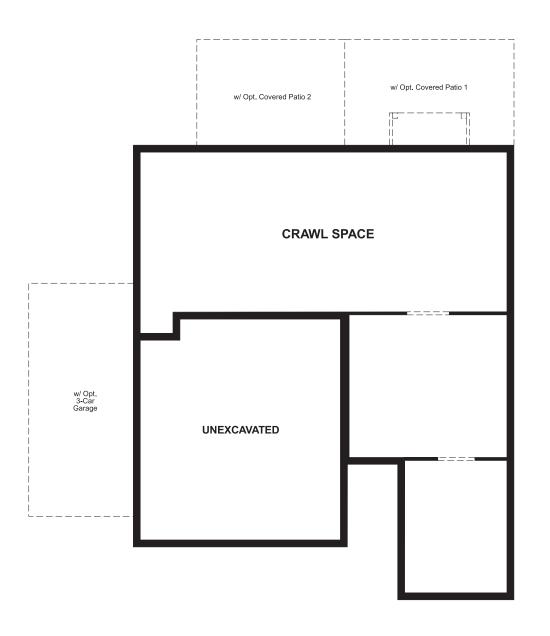

## THE CITRINE

Approx. 1,970 sq. ft. | 2 stories | 3-4 bedrooms | 2- to 3-car garage | Plan #U904

**CRAWL SPACE** 

## **ABOUT THE CITRINE**

The Citrine floor plan offers two floors of versatile living space. The entry is flanked by a study and powder room that can be optioned as a bedroom and bathroom, and the foyer leads back into an open layout with a great room, dining area and kitchen with a center island and a pantry. Upstairs, a master suite offers a walk-in closet and attached bathroom; two additional bedrooms, a bathroom and a laundry that can be optioned with cabinets or a linen closet make up the second floor. Personalize by adding a covered patio or 3-car garage!