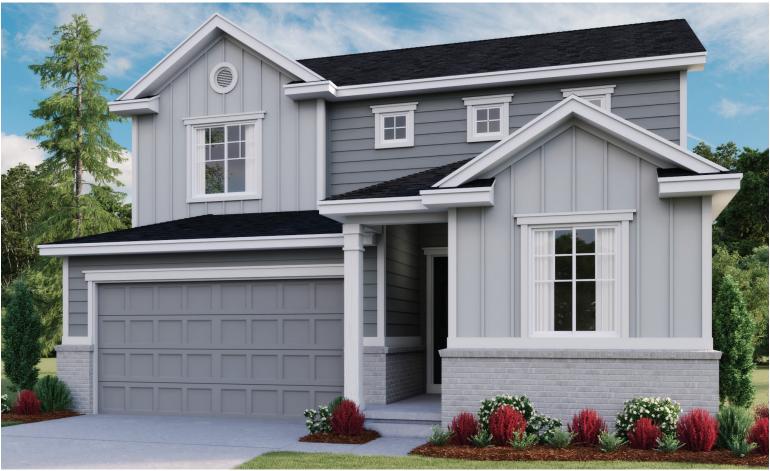

## ELEVATION L

## **ABOUT THE CITRINE**

The Citrine floor plan offers two floors of versatile living space. The entry is flanked by a study and powder room that can be optioned as a bedroom and bathroom, and the foyer leads back into an open layout with a great room, dining area and kitchen with a center island and a pantry. Upstairs, a master suite offers a walk-in closet and attached bathroom; two additional bedrooms, a bathroom and a laundry that can be optioned with cabinets or a linen closet make up the second floor. Personalize by adding a covered patio or 3-car garage!