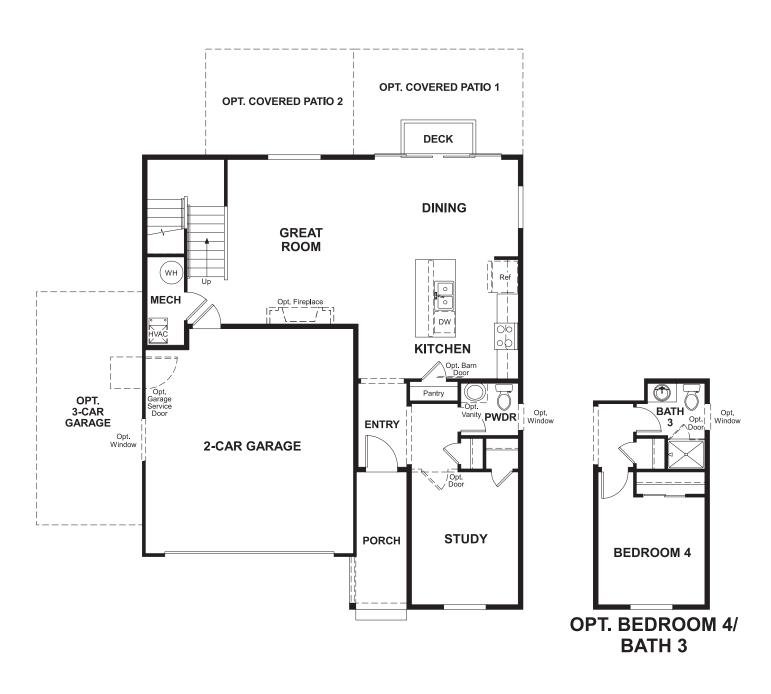

## **ABOUT THE CITRINE**

The Citrine floor plan offers two floors of versatile living space. The entry is flanked by a study and powder room that can be optioned as a bedroom and bathroom, and the foyer leads back into an open layout with a great room, dining area and kitchen with a center island and a pantry. Upstairs, a master suite offers a walk-in closet and attached bathroom; two additional bedrooms, a bathroom and a laundry that can be optioned with cabinets or a linen closet make up the second floor. Personalize by adding a covered patio or 3-car garage!