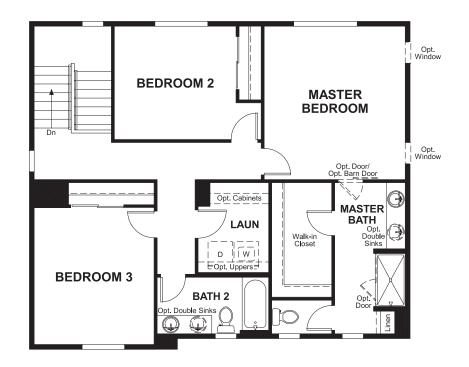

## **ABOUT THE CITRINE**

The Citrine floor plan offers two floors of versatile living space. The entry is flanked by a study and powder room that can be optioned as a bedroom and bathroom, and the foyer leads back into an open layout with a great room, dining area and kitchen with a center island and a pantry. Upstairs, a master suite offers a walk-in closet and attached bathroom; two additional bedrooms, a bathroom and a laundry that can be optioned with cabinets or a linen closet make up the second floor. Personalize by adding a covered patio or 3-car garage!