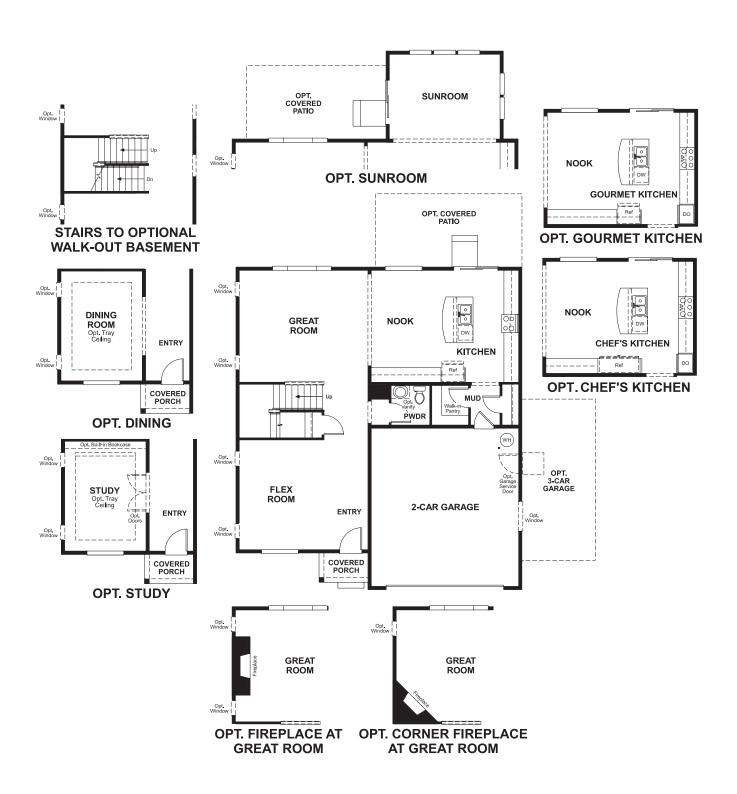

## ABOUT THE HEMINGWAY II

The Hemingway II plan offers the same layout of our popular Hemingway plan, plus a third-floor loft for entertaining! On the main floor, you'll find a convenient powder room, versatile flex space and an open great room that flows into a well-appointed kitchen with a center island, walk-in pantry and nook. Upstairs, discover a laundry, a large loft that can be optioned as an extra bedroom with full bath, and an elegant master suite with a walk-in closet and optional deluxe bath. Additional options include a gourmet or chef's kitchen, sunroom and walk-out basement.

MAIN FLOOR **SECOND & THIRD FLOORS** 

Floor plans and renderings are conceptual drawings and may vary from actual plans and homes as built. Options and features may not be available on all homes and are subject to change without notice. Actual homes may vary from photos and/or drawings which show upgraded landscaping and may not represent the lowest-priced homes in the community. Features may include optional upgrades and may not be available on all homes. Square footage numbers are approximate and are subject to change without notice. Prices, specifications and availability subject to change without notice. ©2018 Richmond American Homes, Richmond American Homes of Oregon, Inc., CCB #218193. 7/25/2018