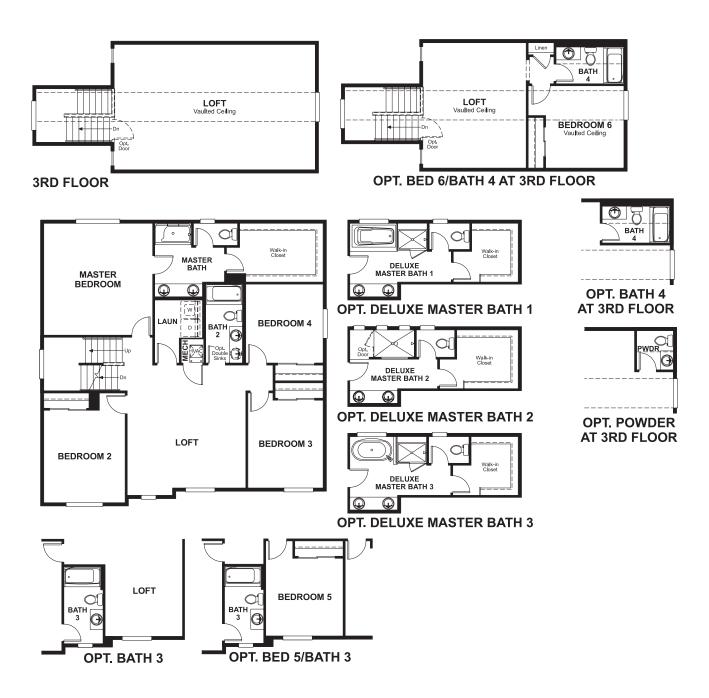

## ABOUT THE HEMINGWAY II

The Hemingway II plan offers the same layout of our popular Hemingway plan, plus a third-floor loft for entertaining! On the main floor, you'll find a convenient powder room, versatile flex space and an open great room that flows into a well-appointed kitchen with a center island, walk-in pantry and nook. Upstairs, discover a laundry, a large loft that can be optioned as an extra bedroom with full bath, and an elegant master suite with a walk-in closet and optional deluxe bath. Additional options include a gourmet or chef's kitchen, sunroom and walk-out basement.

MAIN FLOOR **SECOND & THIRD FLOORS** 

Floor plans and renderings are conceptual drawings and may vary from actual plans and homes as built. Options and features may not be available on all homes and are subject to change without notice. Actual homes may vary from photos and/or drawings which show upgraded landscaping and may not represent the lowest-priced homes in the community. Features may include optional upgrades and may not be available on all homes. Square footage numbers are approximate and are subject to change without notice. Prices, specifications and availability subject to change without notice. ©2018 Richmond American Homes, Richmond American Homes of Oregon, Inc., CCB #218193. 7/25/2018