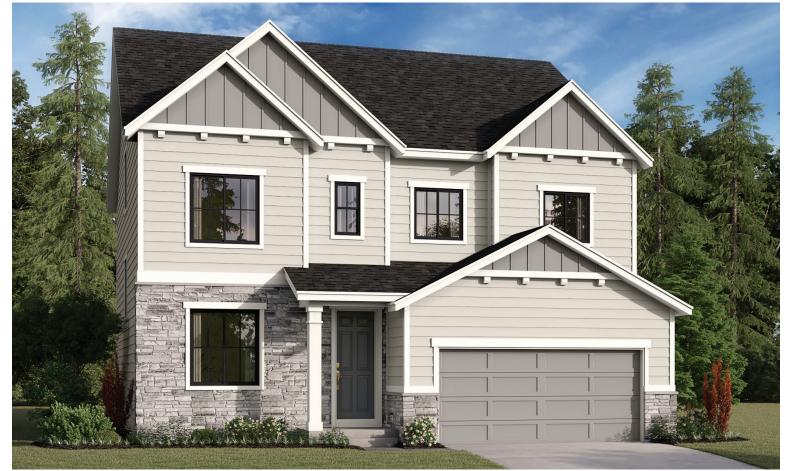

## THE HEMINGWAY II

Approx. 3,160 sq. ft. | 3 stories | 4-7 bedrooms | 2- to 3-car garage | Plan #G350

## **BASEMENT**





ELEVATION C

**ELEVATION A** 

## ABOUT THE HEMINGWAY II

The Hemingway II plan offers the same layout of our popular Hemingway plan, plus a third-floor loft for entertaining! On the main floor, you'll find a convenient powder room, versatile flex space and an open great room that flows into a well-appointed kitchen with a center island, walk-in pantry and nook. Upstairs, discover a laundry, a large loft that can be optioned as an extra bedroom with full bath, and an elegant master suite with a walk-in closet and optional deluxe bath. Additional options include a gourmet or chef's kitchen, sunroom and walk-out basement.



ELEVATION B



Floor plans and renderings are conceptual drawings and may vary from actual plans and homes as built. Options and features may not be available on all h