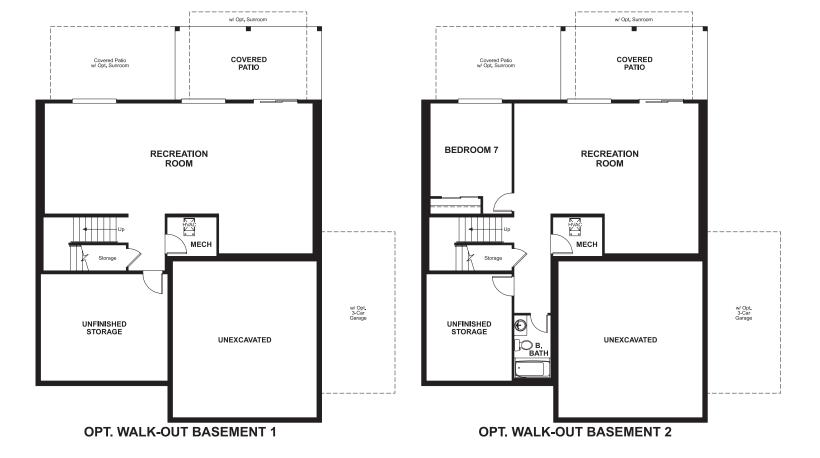

## **BASEMENT**

ELEVATION C

**ELEVATION A** 

## ABOUT THE HEMINGWAY II

The Hemingway II plan offers the same layout of our popular Hemingway plan, plus a third-floor loft for entertaining! On the main floor, you'll find a convenient powder room, versatile flex space and an open great room that flows into a well-appointed kitchen with a center island, walk-in pantry and nook. Upstairs, discover a laundry, a large loft that can be optioned as an extra bedroom with full bath, and an elegant master suite with a walk-in closet and optional deluxe bath. Additional options include a gourmet or chef's kitchen, sunroom and walk-out basement.