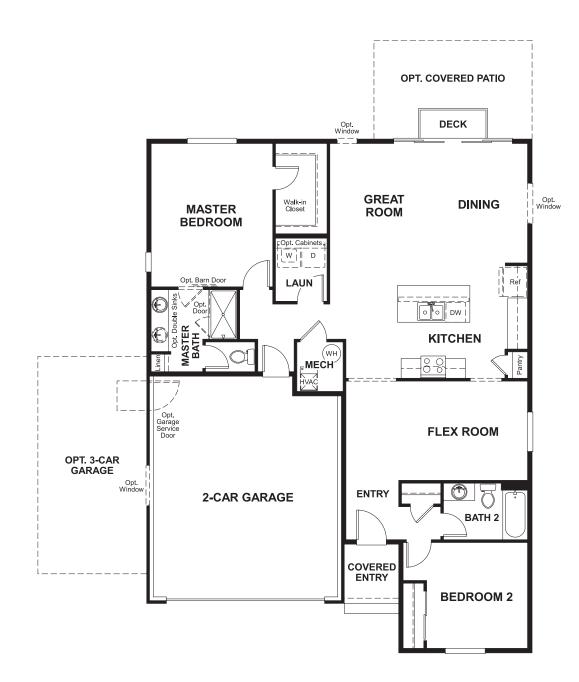

# ABOUT THE AMETHYST

The ranch-style Amethyst floor plan opens with a bedroom, a bathroom and a private study that can be optioned as an additional bedroom. The foyer leads to an open layout with a dining area, a kitchen with a center island, and a great room with an optional fireplace. The laundry is adjacent to the spacious master suite, which showcases a walk-in closet and private bathroom. Make this home your own by adding a covered patio or a 3-car garage!

# THE AMETHYST

Approx. 1,420 sq. ft. | 1 story | 2-3 bedrooms | 2- to 3-car garage | Plan #U901

ELEVATION C

ELEVATION F

ELEVATION G

## THE AMETHYST | Approx. 1,420 sq. ft. | 1 story | 2-3 bedrooms | 2- to 3-car garage | Plan #U901

MAIN FLOOR

^^Square footage and plan dimensions are approximate and may show approximate total available footage with finished and unfinished footages listed separately. Unfinished areas may be available to be finished. Finished basement areas below-grade may vary in value from finished above-grade areas. Actual homes may vary from renderings, which may depict optional features, furniture layout and/or an elevation that may not be available on all homes which may change the footages and could change without notice. Drawings may not be to scale. Some structural options may not be available in combination. Ask a sales associate if you need assistance in personalizing your plan. Floor plans and renderings are conceptual drawings and may vary from actual plans and homes as built. Options and features may not be available on all homes and are subject to change without notice. Actual homes may vary from photos and/or drawings which show upgraded landscaping and may not represent the lowest-priced homes in the community. Features may include optional upgrades and may not be available on all homes. Square footage and plan dimensions are approximate and may show approximate total available footage with finished and unfinished footages listed separately. Unfinished areas may be available to be finished. Actual homes may vary from renderings, which may depict optional features, furniture layout and/or an elevation that may not be available on all homes which may change the footages and could change without notice. Drawings may not be to scale. Some structural options may not be available in combination. Ask a sales associate if you need assistance in personalizing your plan. Prices, specifications and availability subject to change without notice. ©2019 Richmond American Homes, Richmond American Homes of Utah, Inc. (866-400-4131). 10/31/2019