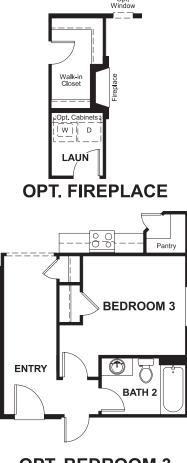

es and may not be available on all homes. Square footage and plan dimensions are approximate and may show approximate total available footage with finished and unfinished footages listed separately. Unfinished areas may be available to be finished. Actual homes may vary from renderings, which may depict optional features, furniture layout and/or an elevation that may not be available on all homes which may change the footages and could change without notice. Drawings may not be to scale. Some structural options may not be available in combination. Ask a sales associate if you need assistance in personalizing your plan. Prices, specifications and availability subject to change without notice. ©2019 Richmond American Homes, Richmond American Homes of Utah, Inc. (866-400-4131). 10/31/2019





MAIN FLOOR OPTIONS

## **OPT. BEDROOM 3**

### RICHMONDAMERICAN.COM/SEASONS