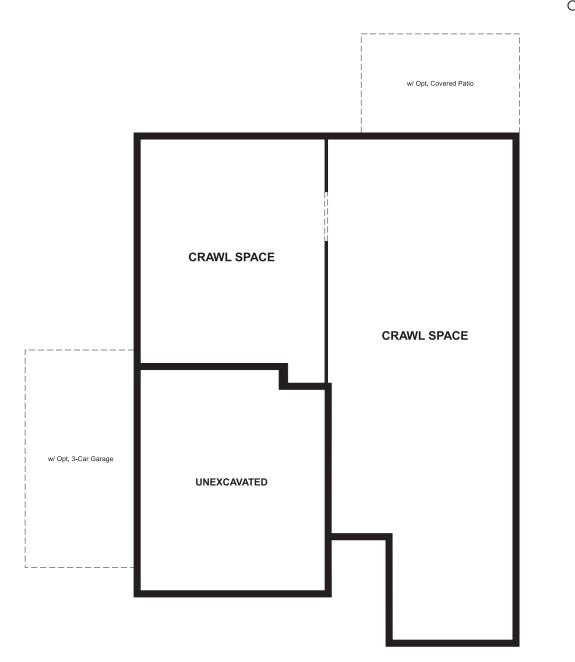

#### CRAWL SPACE

## THE AMETHYST | Approx. 1,420 sq. ft. | 1 story | 2-3 bedrooms | 2- to 3-car garage | Plan #U901

MAIN FLOOR

^^Square footage and plan dimensions are approximate and may show approximate total available footage with finished and unfinished footages listed separately. Unfinished areas may be available to be finished. Finished basement areas below-grade may vary in value from finished above-grade areas. Actual homes may vary from renderings, which may depict optional features, furniture layout and/or an elevation that may not be available on all homes which may change the footages and could change without notice. Drawings may not be to scale. Some structural options may not be available in combination. Ask a sales associate if you need assistance in personalizing your plan. Floor plans and renderings are conceptual drawings and may vary from actual plans and homes as built. Options and features may not be available on all homes and are subject to change without notice. Actual homes may vary from photos and/or drawings which show upgraded landscaping and may not represent the lowest-priced homes in the community. Features may include optional upgrades and may not be available on all homes. Square footage and plan dimensions are approximate and may show approximate total available footage with finished and unfinished footages listed separately. Unfinished areas may be available to be finished. Actual homes may vary from renderings, which may depict optional features, furniture layout and/or an elevation that may not be available on all homes which may change the footages and could change without notice. Drawings may not be to scale. Some structural options may not be available in combination. Ask a sales associate if you need assistance in personalizing your plan. Prices, specifications and availability subject to change without notice. ©2019 Richmond American Homes, Richmond American Homes of Utah, Inc. (866-400-4131). 10/31/2019

MAIN FLOOR OPTIONS