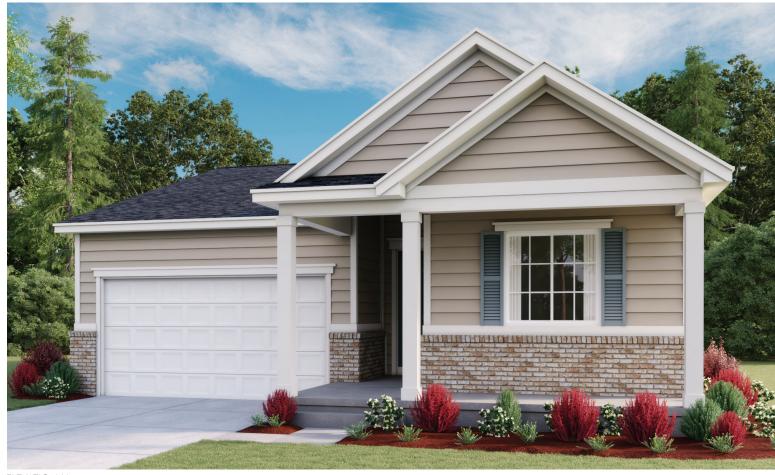

# **SEASONS**

ELEVATION H

# ABOUT THE AMETHYST

The ranch-style Amethyst floor plan opens with a bedroom, a bathroom and a private study that can be optioned as an additional bedroom. The foyer leads to an open layout with a dining area, a kitchen with a center island, and a great room with an optional fireplace. The laundry is adjacent to the spacious master suite, which showcases a walk-in closet and private bathroom. Make this home your own by adding a covered patio or a 3-car garage!

# THE AMETHYST

Approx. 1,420 sq. ft. | 1 story | 2-3 bedrooms | 2- to 3-car garage | Plan #U901

ELEVATION C

ELEVATION F

ELEVATION G