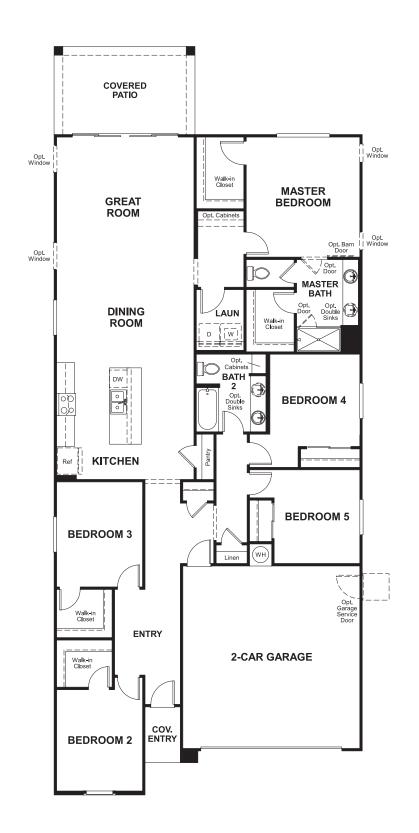

## **ABOUT THE SAPPHIRE**

An open layout showcasing a spacious great room, dining area and large kitchen makes up the heart of the inviting Sapphire home design. Dual walk-in closets accent the indulgent master bedroom, complete with an attached bath. Two of the five bedrooms can be optioned as a teen room, study or extra storage space, to make the space truly your own.

MAIN FLOOR MAIN FLOOR OPTIONS

THIS PLAN'S PROJECTED HERS® INDEX = 65 Projected Rating Based on Plans – Field Confirmationed required

How does this floor plan rate?

Take a look: **100** = Standard new home<sup>+</sup> **130** = Typical resale Home<sup>++</sup> The lower number, the better! Refer to the RESNET® HERS index brochure or go to www.RESNET.us and www.HERSindex.com