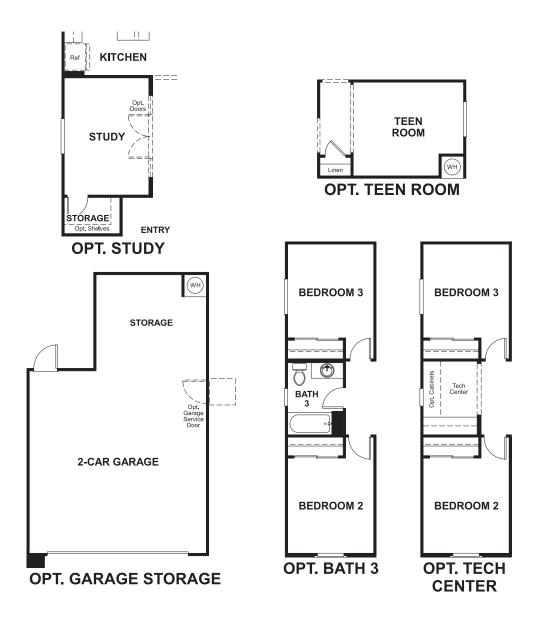

## **ABOUT THE SAPPHIRE**

An open layout showcasing a spacious great room, dining area and large kitchen makes up the heart of the inviting Sapphire home design. Dual walk-in closets accent the indulgent master bedroom, complete with an attached bath. Two of the five bedrooms can be optioned as a teen room, study or extra storage space, to make the space truly your own.

MAIN FLOOR MAIN FLOOR OPTIONS

THIS PLAN'S PROJECTED HERS® INDEX = 65 Projected Rating Based on Plans – Field Confirmationed required

How does this floor plan rate?

Take a look: **100** = Standard new home<sup>+</sup> **130** = Typical resale Home<sup>++</sup> The lower number, the better! Refer to the RESNET® HERS index brochure or go to www.RESNET.us and www.HERSindex.com