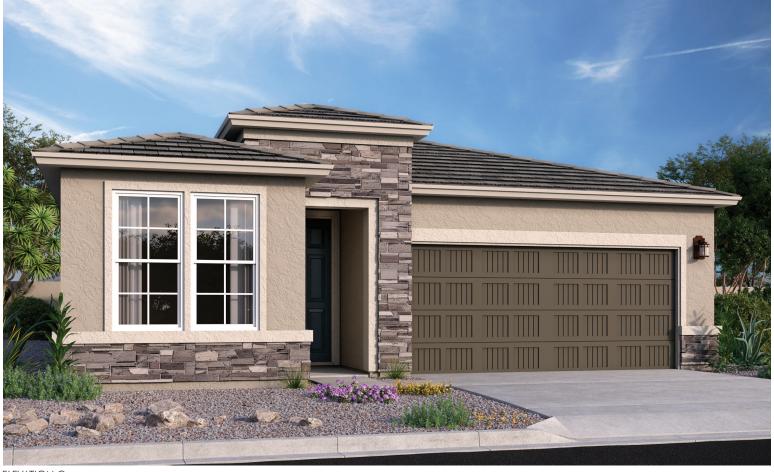

THE SAPPHIRE

Approx. 2,040 sq. ft. | 1 story | 5 bedrooms | 2-car garage | Plan #T920

ELEVATION C

ELEVATION A