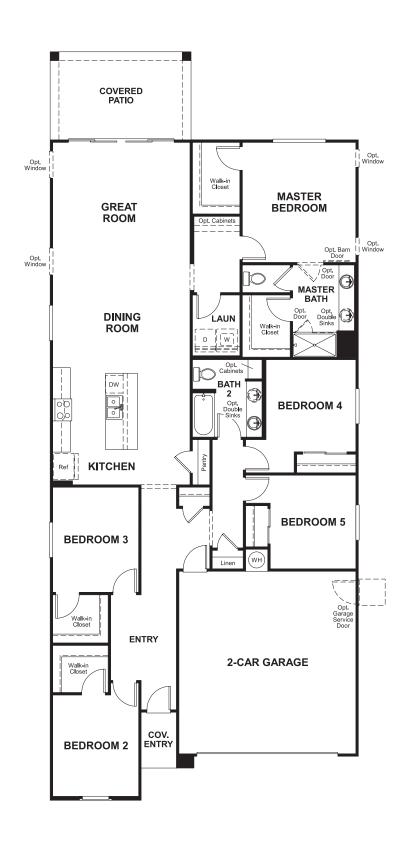

## **ABOUT THE SAPPHIRE**

An open layout showcasing a spacious great room, dining area and large kitchen makes up the heart of the inviting Sapphire home design. Dual walk-in closets accent the indulgent master bedroom, complete with an attached bath. Two of the five bedrooms can be optioned as a teen room, study or extra storage space, to make the space truly your own.

MAIN FLOOR MAIN FLOOR OPTIONS

Floor plans and renderings are conceptual drawings and may vary from actual plans and homes as built. Options and features may not be available on all homes and are subject to change without notice. Actual homes may vary from photos and/or drawings which show upgraded landscaping and may not represent the lowest-priced homes in the community. Features may include optional upgrades and may not be available on all homes. Square footage numbers are approximate and are subject to change without notice. Prices, specifications and availability subject to change without notice. @2018 Richmond American Homes, Richmond American Homes of Arizona, Inc. (a public report is available on the state real estate department's website), Richmond American Construction, Inc. ROC #206612. 11/14/2018