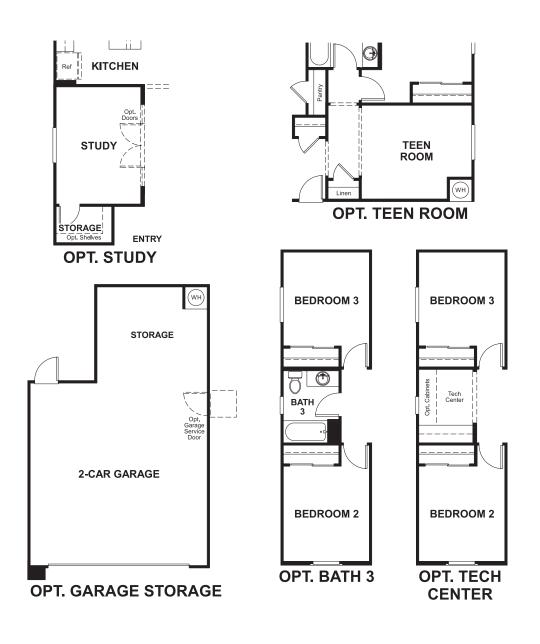

## **ABOUT THE SAPPHIRE**

An open layout showcasing a spacious great room, dining area and large kitchen makes up the heart of the inviting Sapphire home design. Dual walk-in closets accent the indulgent master bedroom, complete with an attached bath. Two of the five bedrooms can be optioned as a teen room, study or extra storage space, to make the space truly your own.

MAIN FLOOR MAIN FLOOR OPTIONS

Floor plans and renderings are conceptual drawings and may vary from actual plans and homes as built. Options and features may not be available on all homes and are subject to change without notice. Actual homes may vary from photos and/or drawings which show upgraded landscaping and may not represent the lowest-priced homes in the community. Features may include optional upgrades and may not be available on all homes. Square footage numbers are approximate and are subject to change without notice. Prices, specifications and availability subject to change without notice. @2018 Richmond American Homes, Richmond American Homes of Arizona, Inc. (a public report is available on the state real estate department's website), Richmond American Construction, Inc. ROC #206612. 11/14/2018