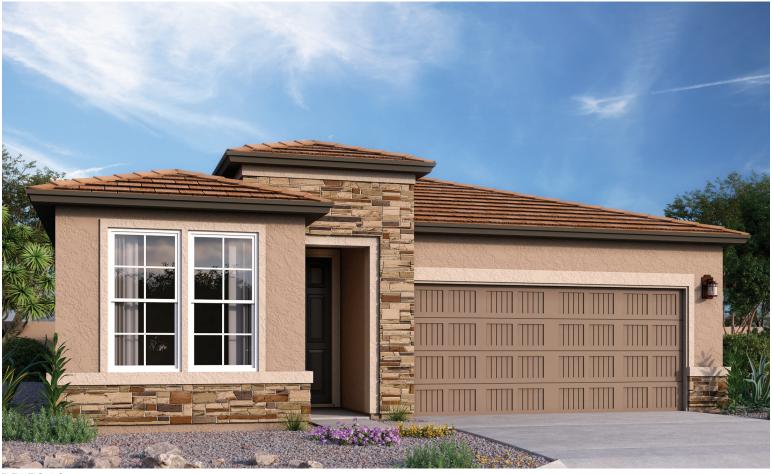

THE SAPPHIRE

Approx. 2,040 sq. ft. | 1 story | 5 bedrooms | 2-car garage | Plan #T920

ELEVATION C

## **ABOUT THE SAPPHIRE**

An open layout showcasing a spacious great room, dining area and large kitchen makes up the heart of the inviting Sapphire home design. Dual walk-in closets accent the indulgent master bedroom, complete with an attached bath. Two of the five bedrooms can be optioned as a teen room, study or extra storage space, to make the space truly your own.