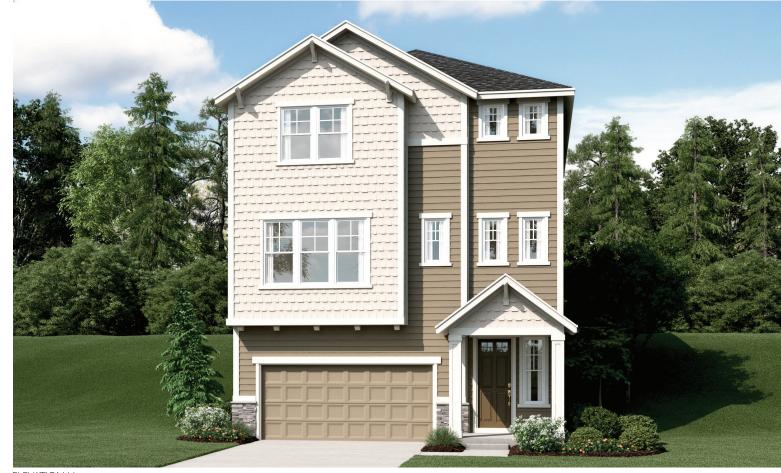

## ABOUT THE LEO

The Leo plan was designed for entertaining, with a spacious great room with a fireplace, an open dining room and an inviting kitchen with an immense center island. A large loft and three inviting bedrooms, including an elegant master suite with a private balcony, occupy the home's upper floor. Personalization options include a gourmet or chef's kitchen, covered patio and master sitting room.

Approx. 2,590 sq. ft. | 3 stories | 3-4 bedrooms | 2-car garage | Plan #W593

ELEVATION G