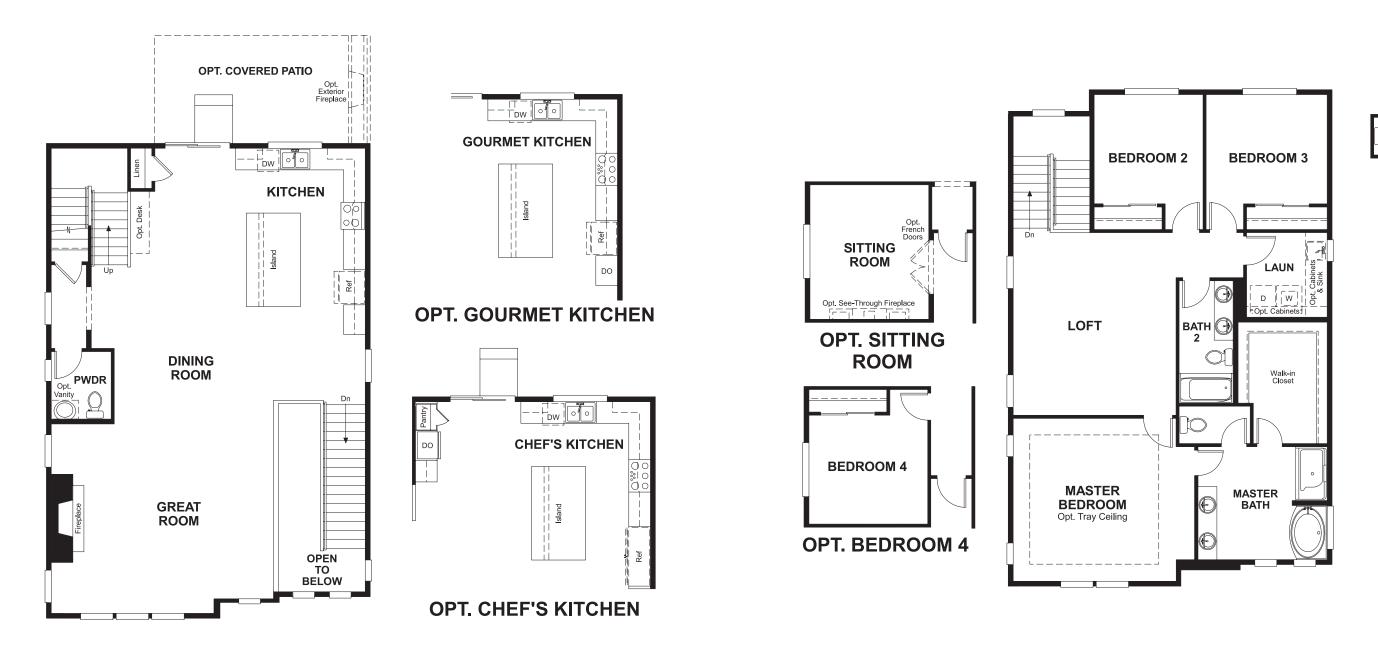

## ABOUT THE LEO

The Leo plan was designed for entertaining, with a spacious great room with a fireplace, an open dining room and an inviting kitchen with an immense center island. A large loft and three inviting bedrooms, including an elegant master suite with a private balcony, occupy the home's upper floor. Personalization options include a gourmet or chef's kitchen, covered patio and master sitting room.

# RICHMONDAMERICAN.COM

MAIN FLOOR

Floor plans and renderings are conceptual drawings and may vary from actual plans and homes as built. Options and features may not be available on all homes and are subject to change without notice. Actual homes may vary from photos and/or drawings which show upgraded landscaping and may not represent the lowest-priced homes in the community. Features may include optional upgrades and may not be available on all homes. Square footage numbers are approximate and are subject to change without notice. Prices, specifications and availability subject to change without notice. ©2019 Richmond American Homes, Richmond American Homes of Washington, Inc. 3/22/2019

### SECOND FLOOR