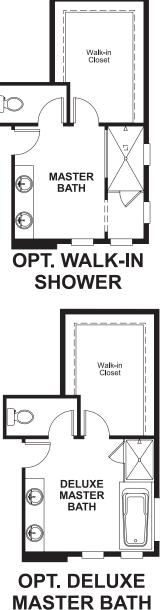

## ABOUT THE LEO

The Leo plan was designed for entertaining, with a spacious great room with a fireplace, an open dining room and an inviting kitchen with an immense center island. A large loft and three inviting bedrooms, including an elegant master suite with a private balcony, occupy the home's upper floor. Personalization options include a gourmet or chef's kitchen, covered patio and master sitting room.