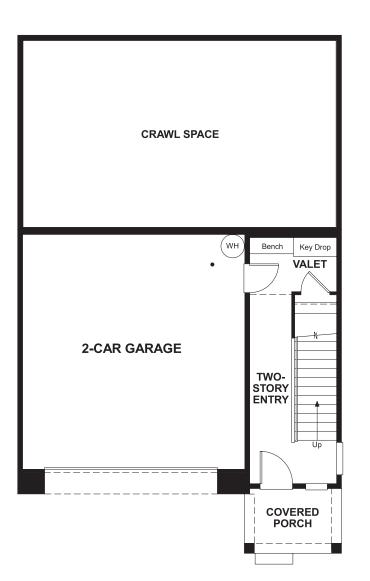

WESTRIDGE THE LEO

LOWER FLOOR

## COMMUNITY LOCATION:

Westridge | 8393 28<sup>th</sup> Street Court East | Edgewood, WA 98371 | **253.693.4802** 

ً EQUAL HOUSING Floor plans and renderings are conceptual drawings and may vary from actual plans and homes as built. Options and features may not be available on all homes and are subject to change without notice. Actual homes may vary from photos and/or drawings which show upgraded landscaping and may not represent the lowest-priced homes in the community. Features may include optional upgrades and may not be available on all homes. Square footage numbers are approximate and are subject to change without notice. Prices, specifications and availability subject to change without notice. @2019 Richmond American Homes, Richmond American Homes of Washington, Inc. 3/22/2019