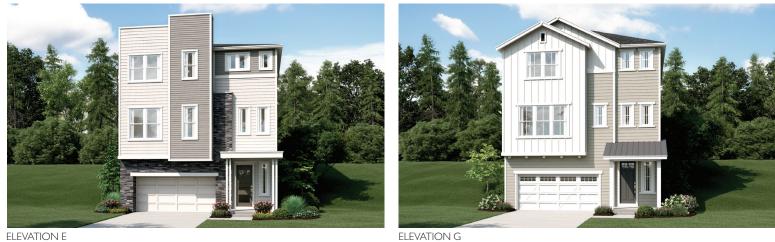

ELEVATION H

Approx. 2,590 sq. ft. | 3 stories | 3-4 bedrooms | 2-car garage | Plan #W593

ELEVATION G