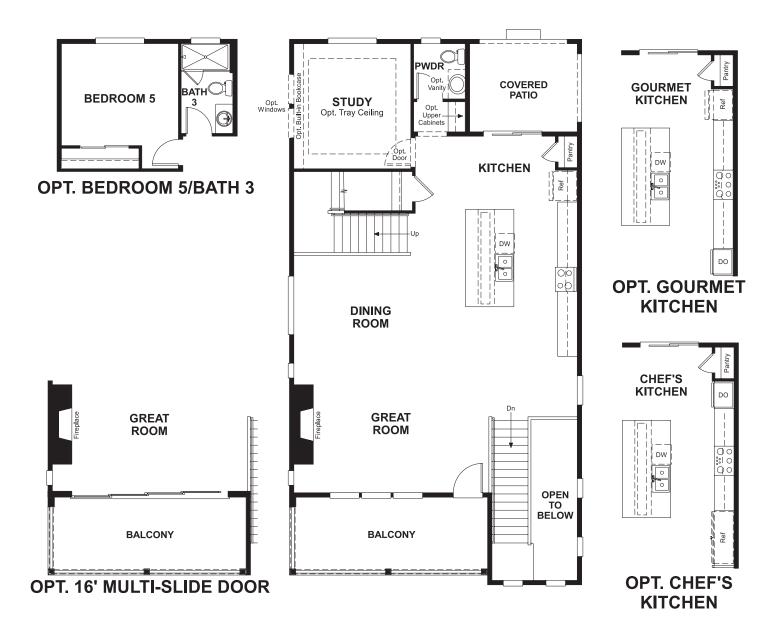

## **ABOUT THE LINCOLN**

At the heart of the Lincoln plan is an expansive kitchen with an oversized center island and optional gourmet or chef's features. Other main-floor highlights include a quiet study, a formal dining room and massive great room with an adjacent balcony. Upstairs, enjoy a convenient tech center and well-appointed master suite with an optional deluxe bath. A covered patio is also included.

ELEVATION H

MAIN FLOOR SECOND FLOOR