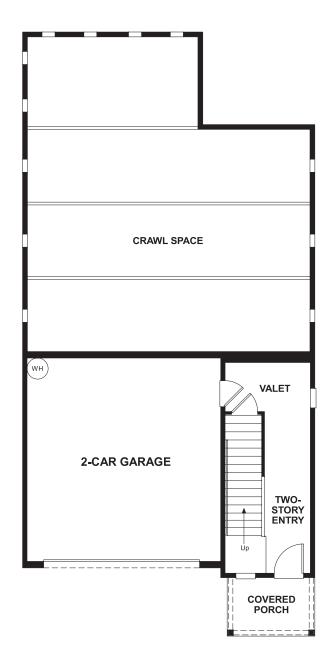

Approx. 2,940 sq. ft. | 3 stories | 4-5 bedrooms | 2-car garage | Plan #W595

LOWER FLOOR