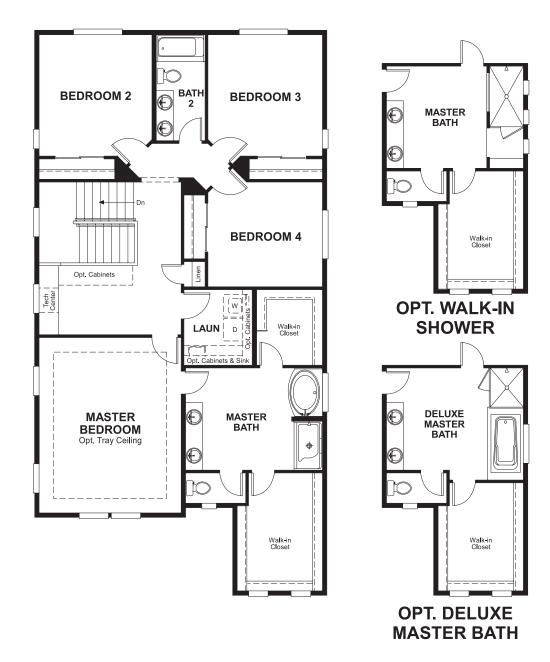

## **ABOUT THE LINCOLN**

At the heart of the Lincoln plan is an expansive kitchen with an oversized center island and optional gourmet or chef's features. Other main-floor highlights include a quiet study, a formal dining room and massive great room with an adjacent balcony. Upstairs, enjoy a convenient tech center and well-appointed master suite with an optional deluxe bath. A covered patio is also included.

ELEVATION H

MAIN FLOOR SECOND FLOOR