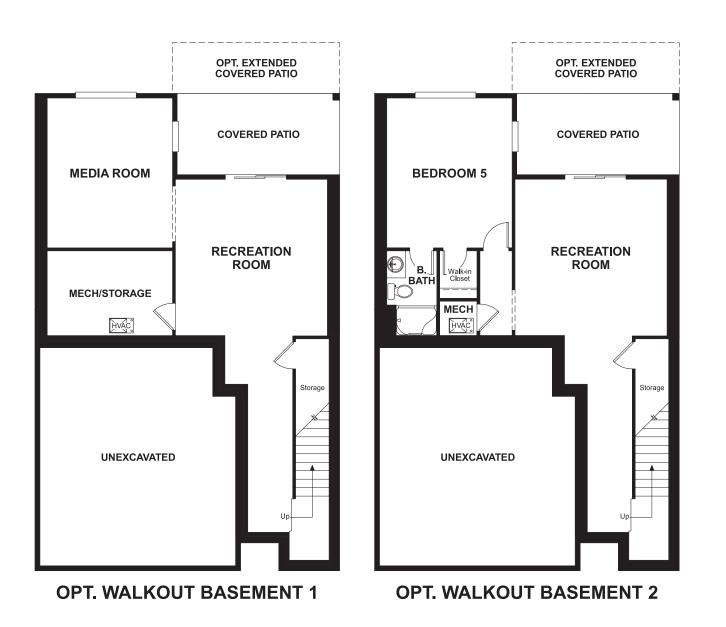

BASEMENT

ELEVATION C

### **ABOUT THE LIESEL**

The lovely Liesel plan greets guests with a dramatic two-story entry. The main floor features a spacious great room with an optional fireplace and an inviting kitchen with a center island and adjacent dining room. There's even a covered patio! Upstairs, enjoy a convenient laundry, a relaxing loft and three large bedrooms, including a luxurious master suite with a walk-in closet and attached bath. An optional gourmet or chef's kitchen, deluxe master bath and finished walk-out basement are available.