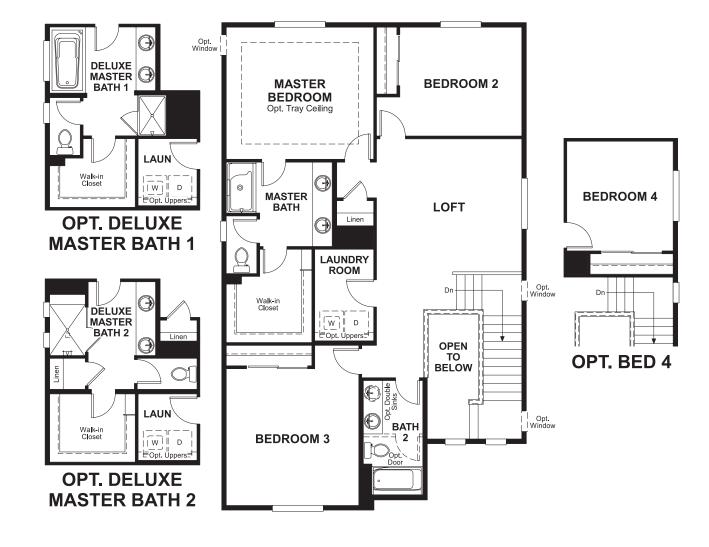

conceptual drawings and may vary from actual plans and homes as built. Options and features may not be available on all homes and are subject to change without notice. Actual homes may vary from photos and/or drawings which show upgraded landscaping and may not represent the lowest-priced homes in the community. Features may include optional upgrades and may not be available on all homes. Square footage numbers are approximate and are subject to change without notice. Prices, specifications and availability subject to change without notice. ©2019 Richmond American Homes, Richmond American Homes of Oregon, Inc., CCB #218193. 5/9/2019

ELEVATION A

# THE LIESEL

Approx. 2,050 sq. ft. | 2 stories | 3-4 bedrooms | 2-car garage | Plan #G712

ELEVATION B

## RICHMONDAMERICAN.COM



MAIN FLOOR



Floor plans and renderings are conceptual drawings and may vary from actual plans and homes as built. Options and features may not be available on all homes and are subject to change without notice. Actual homes may vary from photos and/or drawings which show upgraded landscaping and may not represent the lowest-priced homes in the community. Features may include optional upgrades and may not be available on all homes. Square footage numbers are approximate and are subject to change without notice. Prices, specifications and availability subject to change without notice. ©2019 Richmond American Homes, Richmond American Homes of Oregon, Inc., CCB #218193. 5/9/2019

Floor plans and renderings are conceptual drawings and may vary from actual plans and homes as built. Options and features ma