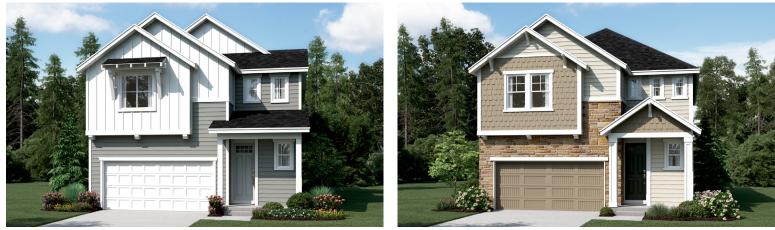

ELEVATION A

# THE LIESEL

Approx. 2,050 sq. ft. | 2 stories | 3-4 bedrooms | 2-car garage | Plan #G712

ELEVATION B