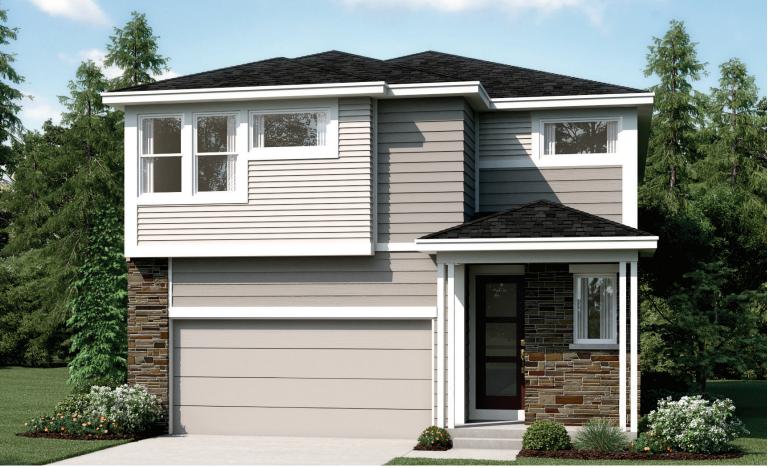

ELEVATION A

# THE LIESEL

Approx. 2,050 sq. ft. | 2 stories | 3-4 bedrooms | 2-car garage | Plan #G712

ELEVATION B