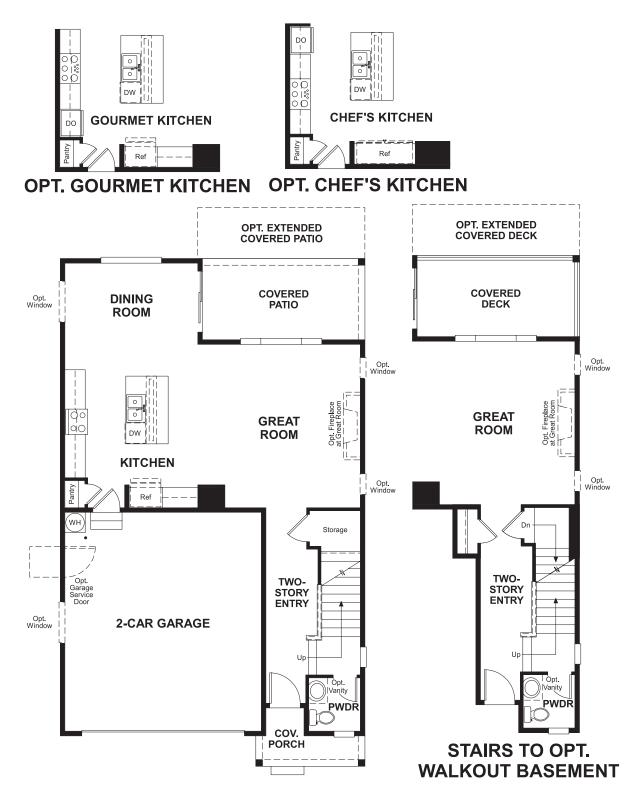

### **ABOUT THE LIESEL**

The lovely Liesel plan greets guests with a dramatic two-story entry. The main floor features a spacious great room with an optional fireplace and an inviting kitchen with a center island and adjacent dining room. There's even a covered patio! Upstairs, enjoy a convenient laundry, a relaxing loft and three large bedrooms, including a luxurious master suite with a walk-in closet and attached bath. An optional gourmet or chef's kitchen, deluxe master bath and finished walk-out basement are available.

## RICHMONDAMERICAN.COM

MAIN FLOOR

Floor plans and renderings are conceptual drawings and may vary from actual plans and homes as built. Options and features may not be available on all homes and are subject to change without notice. Actual homes may vary from photos and/or drawings which show upgraded landscaping and may not represent the lowest-priced homes in the community. Features may include optional upgrades and may not be available on all homes. Square footage numbers are approximate and are subject to change without notice. Prices, specifications and availability subject to change without notice. ©2019 Richmond American Homes, Richmond American Homes of Oregon, Inc., CCB #218193. 5/9/2019

#### SECOND FLOOR